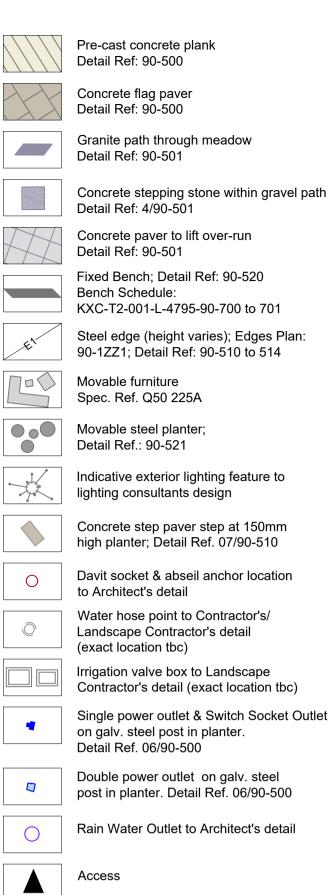

## NOTES:

 $\triangle$ 

- 1. Refer to drawing KXC-T2-001-L-4795-20-1ZZ for Roof Plan General Arrangement
- 2. Refer to drawing KXC-T2-001-L-4795-90-1ZZ Hardworks General Arrangement (all terraces)
- 3. Refer to drawing KXC-T2-001-L-4795-91-1ZZ for Softworks General Arrangement
- 4. Refer to drawing KXC-T2-001-L-4795-90-1ZZ1 for Edges General Arrangement
- 5. Refer to KXC-T2-001-L-4795-90-500 Series of drawings for typical Hardworks Details
- Refer to drawings KXC-T2-001-L-4795-90-700 to 701 for Bench Schedules
- For balustrade, grille, and access hatch details refer to Bennetts Associates information
- 8. For all lighting refer to Mike Grubb Studio information
- For all roof services layouts and details refer to BAM information
- 10. For maintenance information and davit locations refer to Alltech information.
- 11. For Outlet Power layout and specification refer to Contractors shop drawings.