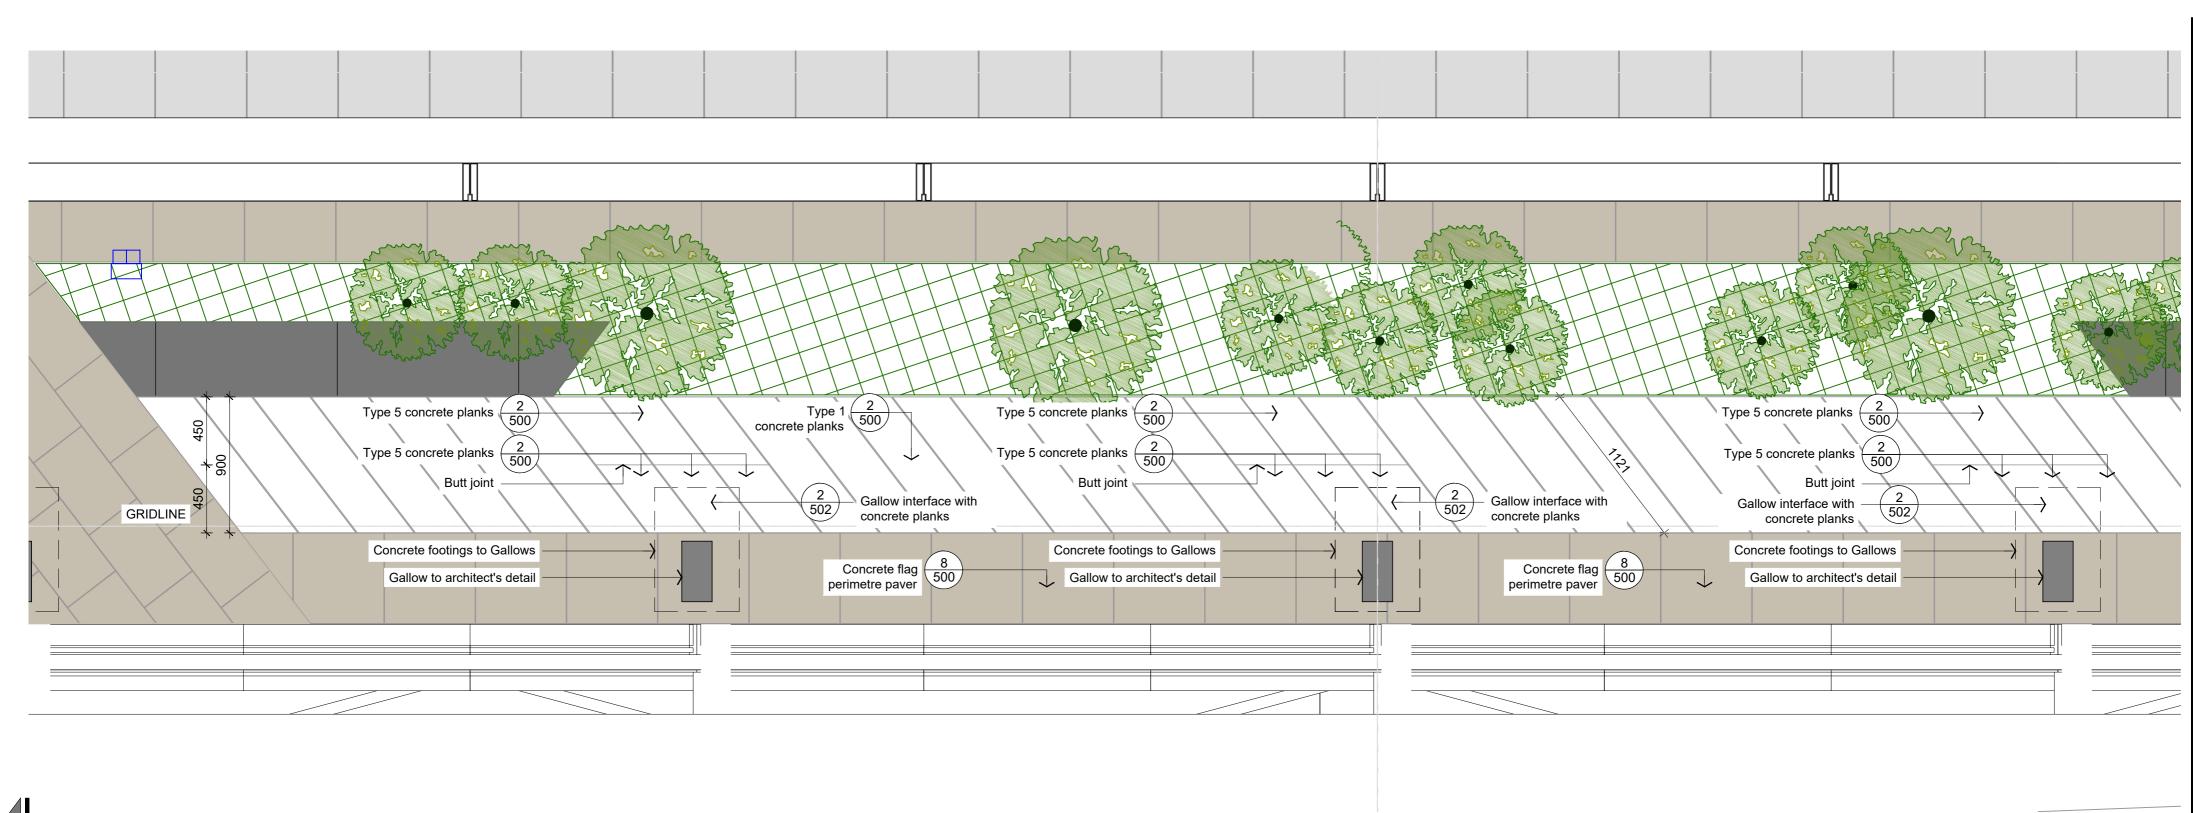

CONCRETE PLANKS - N1 TERRACES - LEVEL 8 DETAILED PLAN SCALE 1:25

**DETAILED PLAN** 

CONCRETE PLANKS - N2 TERRACES - LEVEL 8

LEGEND

SCALE 1:25