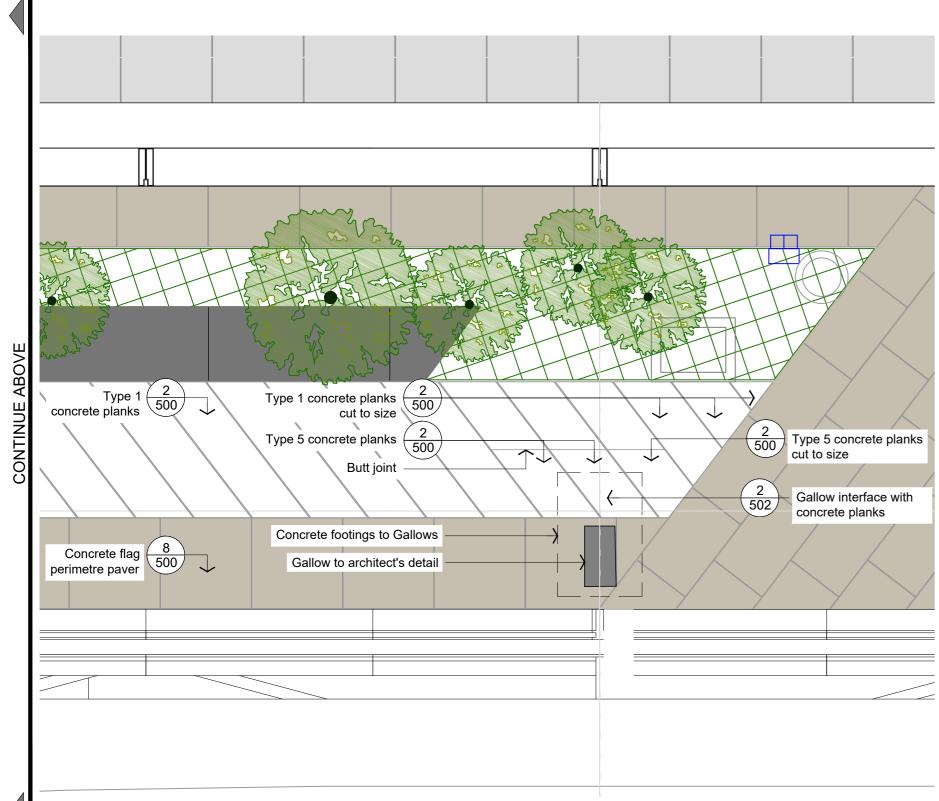

CONCRETE PLANKS - N1 TERRACES - LEVEL 8 DETAILED PLAN SCALE 1:25

**DETAILED PLAN** 

CONCRETE PLANKS - N2 TERRACES - LEVEL 8

LEGEND

SCALE 1:25