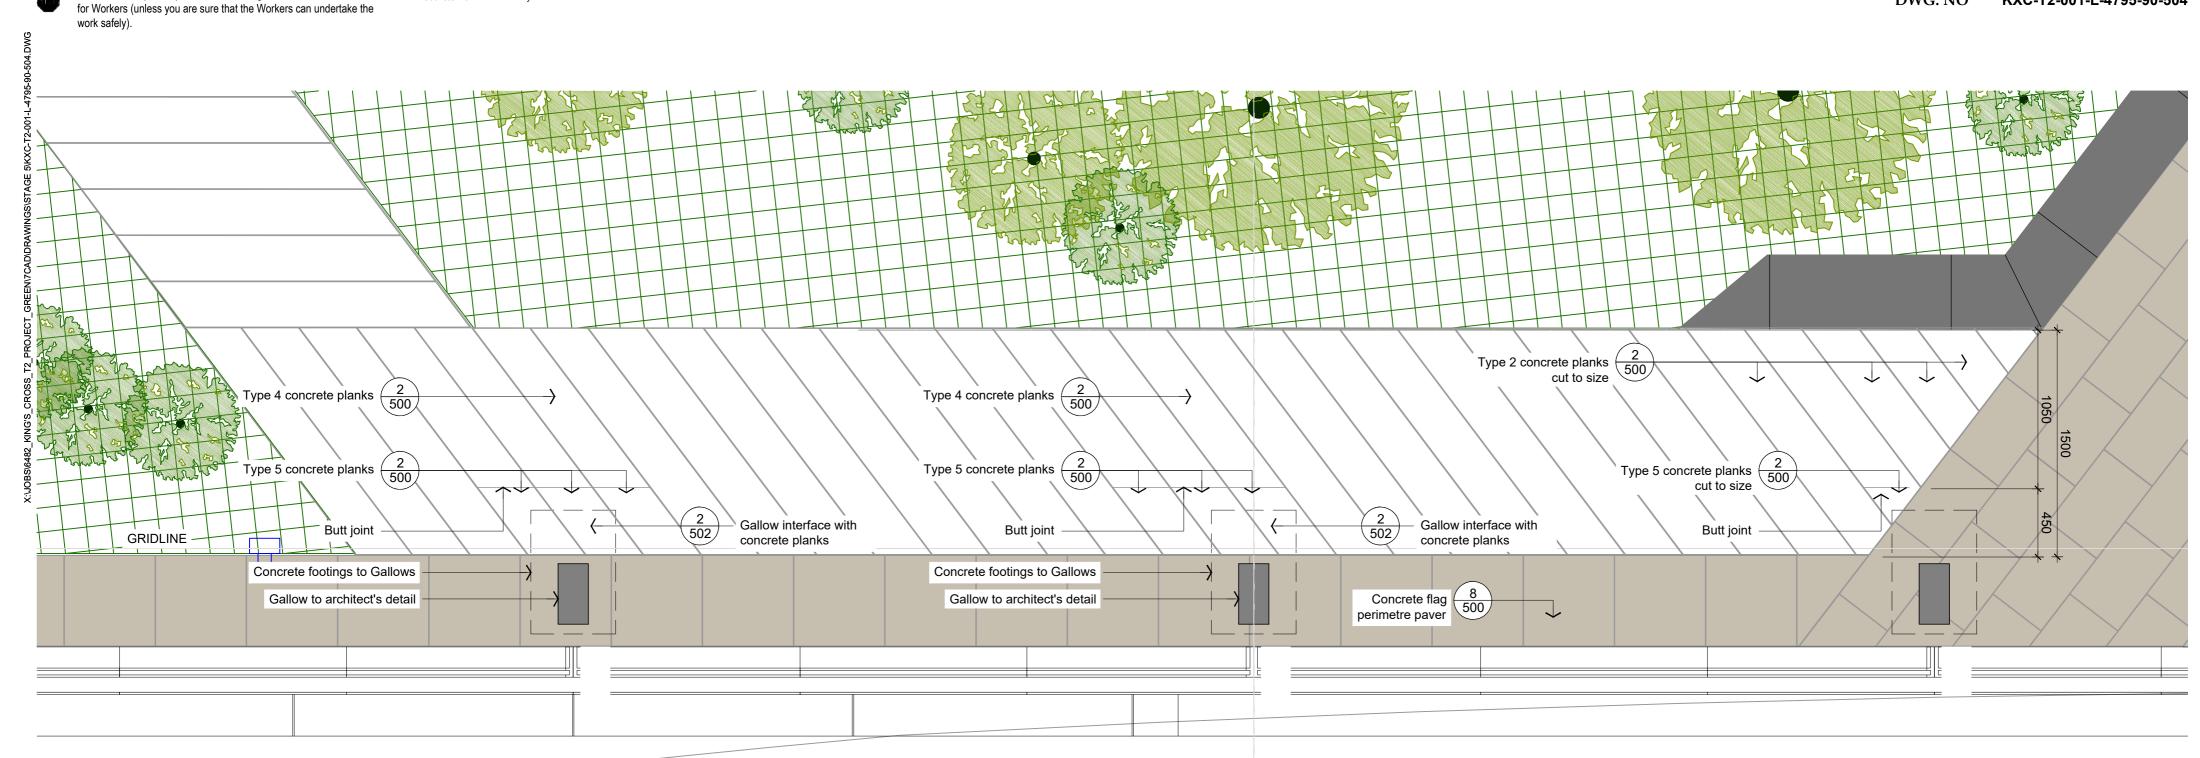

CONCRETE PLANKS - N1 TERRACES - LEVEL 8 DETAILED PLAN SCALE 1:25

**DETAILED PLAN** 

CONCRETE PLANKS - N2 TERRACES - LEVEL 8

LEGEND

SCALE 1:25