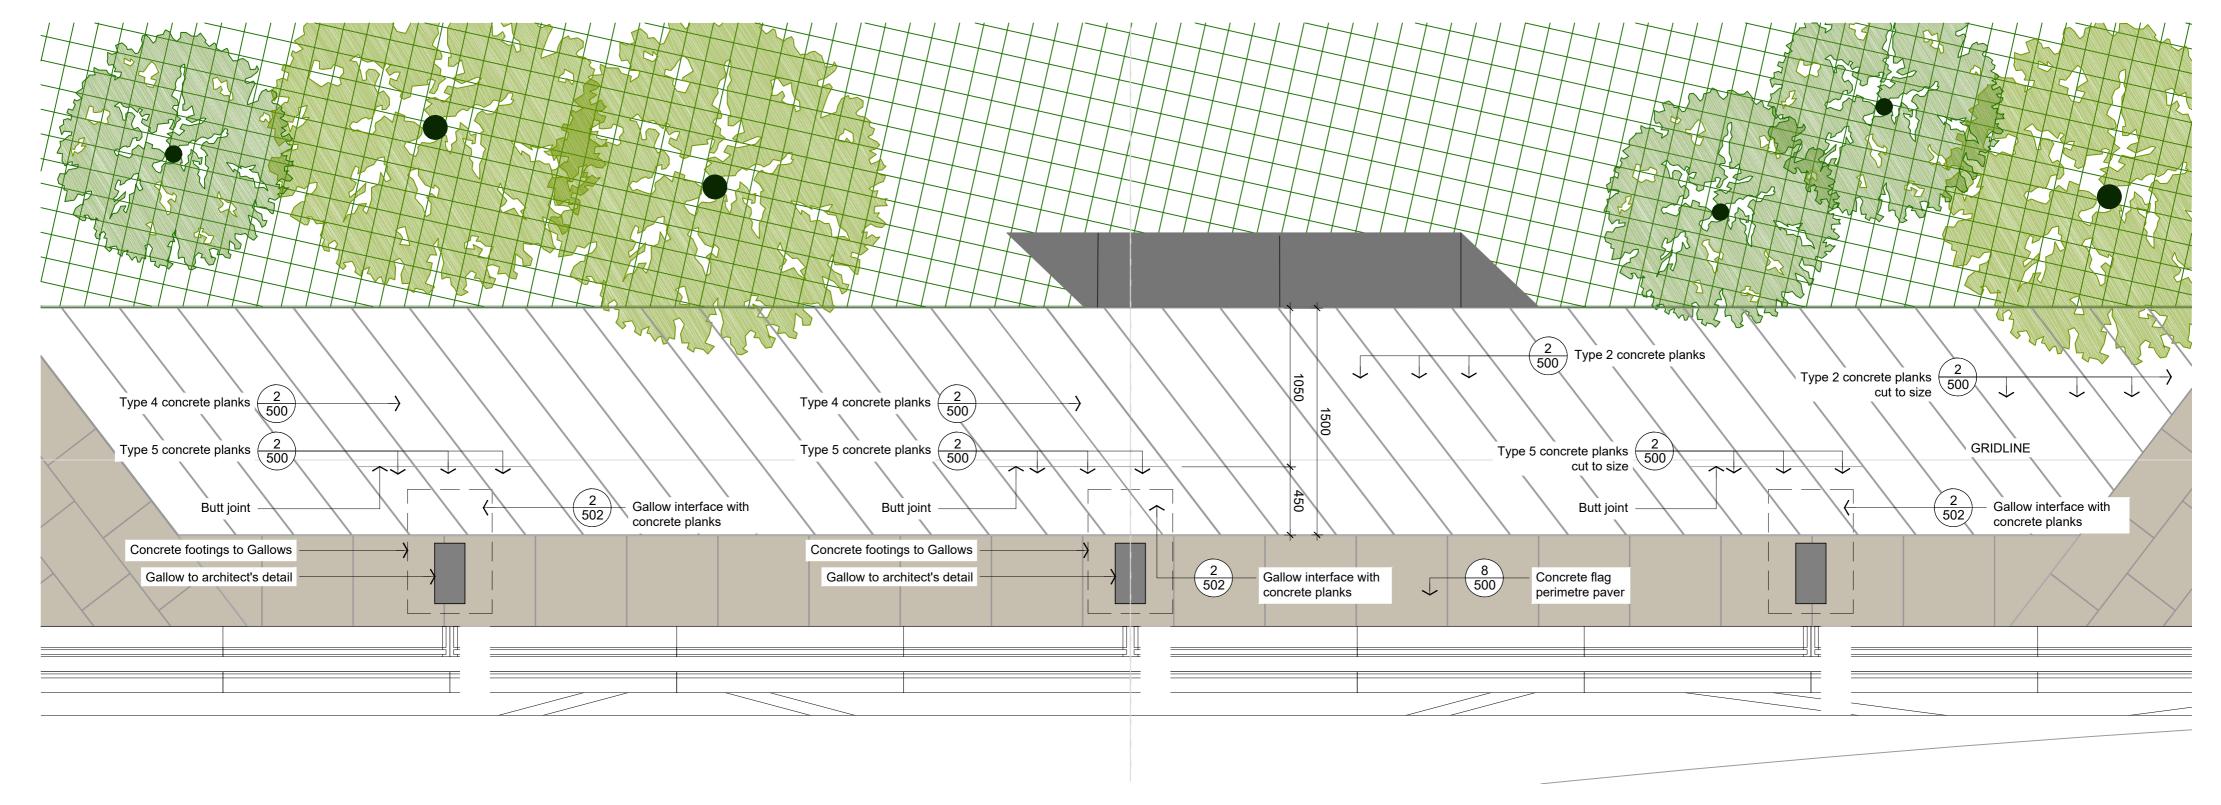

DWG. NO KXC-T2-001-L-4795-90-503

DRAWING TO BE READ IN

KXC-T2-001-L-4795-90-502

KXC-T2-001-L-4795-90-500

CONJUNCTION WITH