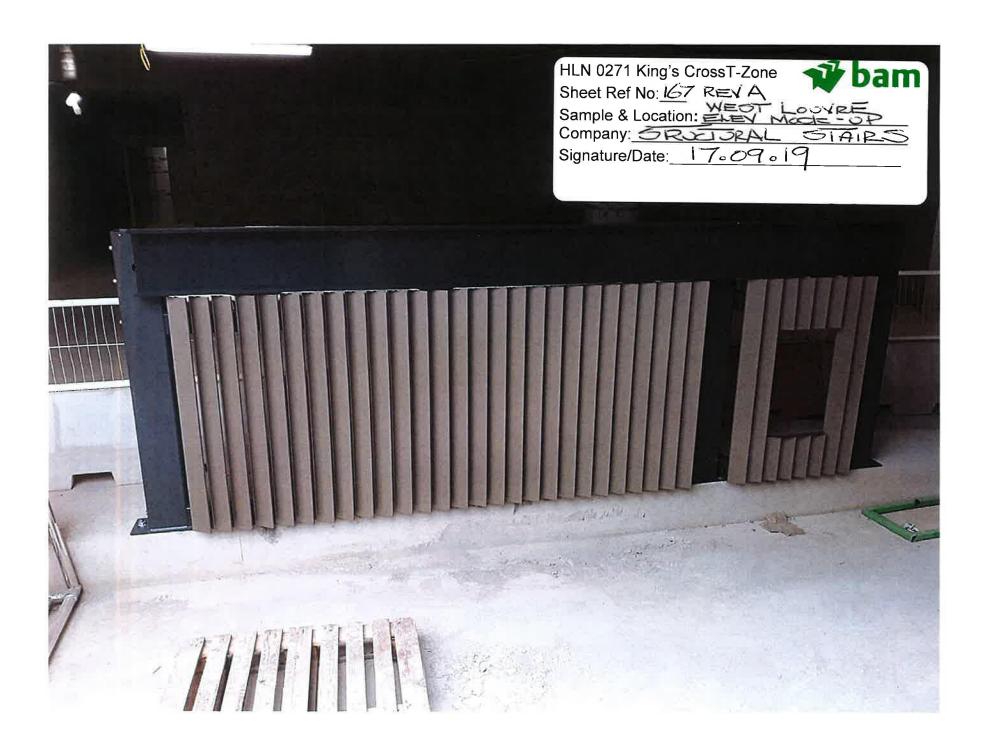

## Sample/Benchmark Approval

Form: 300-43 Rev: 1

| Project:                                                       | T-Zone                    |         | Project No: | HLN.0271         |
|----------------------------------------------------------------|---------------------------|---------|-------------|------------------|
| Submitted by:                                                  | Structural Stairways      | Date:   | 17/09/19    |                  |
| Submitted to:                                                  | Bennetts DT, Bennetts CMT | Ref No: | 167 Rev A   |                  |
| Туре:                                                          | Sample: x Benchma         | ock-up: |             |                  |
| West Louvre Elevation Mock Up                                  |                           |         |             |                  |
|                                                                |                           |         |             |                  |
|                                                                |                           |         |             |                  |
| Location for Inspection: Storage Location after Insp           |                           |         |             | ust be suitable) |
| Site office Site office                                        |                           |         |             |                  |
|                                                                |                           |         |             |                  |
| To be Built into the Works? NO If YES Location:                |                           |         |             |                  |
| Applicable Certification(s) (e.g. BS, BBA cert etc)            |                           |         |             |                  |
|                                                                |                           |         |             |                  |
| Purpose: Approval                                              |                           |         |             |                  |
|                                                                |                           |         |             |                  |
| Project Team Comments:                                         |                           |         |             |                  |
|                                                                |                           |         |             |                  |
|                                                                |                           |         |             |                  |
| Approval Status A B C Re-submittal Date Required               |                           |         |             |                  |
| Legend: A – Approved; B – Approved with Comments; C – Rejected |                           |         |             |                  |
| Sample Approved By:                                            |                           |         |             |                  |
|                                                                |                           |         |             |                  |
| Signed:                                                        | Name:                     | of      | Da          | te:              |
| Signed:                                                        | Name:                     | of      | Da          | te:              |
| Signed:                                                        | Name:                     | of      | Da          | te:              |
| Distribution Client x Arch x Other (specify) G+T CMT           |                           |         |             |                  |