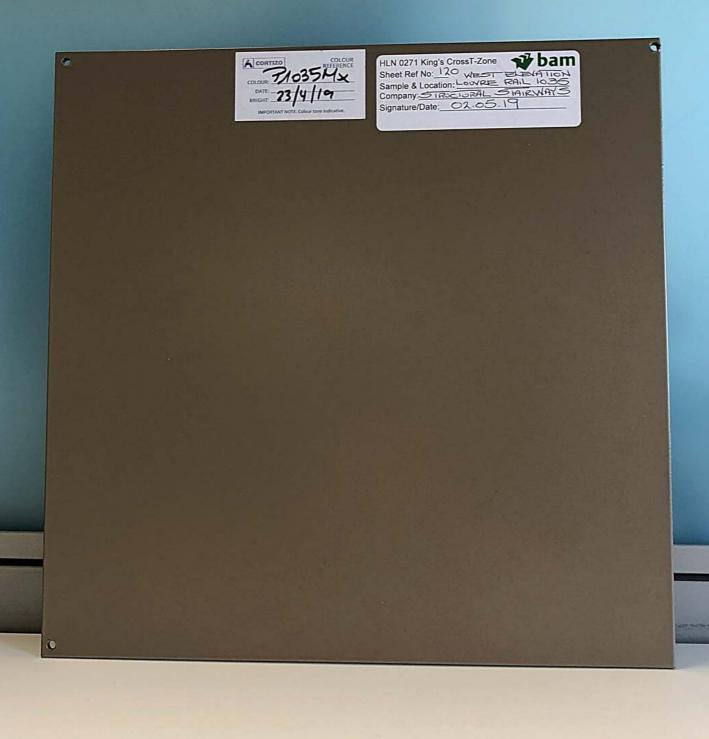

## Sample/Benchmark Approval

Form: Rev:

300-43 1

| Project:                                                       | T-Zone                        |  |    |                                                                   | Project No: | HLN.0271 |  |
|----------------------------------------------------------------|-------------------------------|--|----|-------------------------------------------------------------------|-------------|----------|--|
| Submitted by:                                                  | Structural Stairways          |  |    |                                                                   | Date:       | 02.05.19 |  |
| Submitted to:                                                  | Bennetts DT, Bennetts CMT     |  |    |                                                                   | Ref No:     | 120      |  |
| Туре:                                                          | Sample: x Benchmark: Mock-up: |  |    |                                                                   |             |          |  |
| West Elevation Louvre Rail 1035                                |                               |  |    |                                                                   |             |          |  |
|                                                                |                               |  |    |                                                                   |             |          |  |
| Location for Inspection: Site office                           |                               |  |    | Storage Location after Inspection: (must be suitable) Site office |             |          |  |
|                                                                |                               |  |    |                                                                   |             |          |  |
| To be Built into the Works? N0 If YES Location:                |                               |  |    |                                                                   |             |          |  |
| Applicable Certification(s) (e.g. BS, BBA cert etc)            |                               |  |    |                                                                   |             |          |  |
|                                                                |                               |  |    |                                                                   |             |          |  |
| Purpose: Approval                                              |                               |  |    |                                                                   |             |          |  |
| , pp. ora.                                                     |                               |  |    |                                                                   |             |          |  |
| Project Team Comments:                                         |                               |  |    |                                                                   |             |          |  |
|                                                                |                               |  |    |                                                                   |             |          |  |
|                                                                |                               |  |    |                                                                   |             |          |  |
| Approval Status A B C Re-submittal Date Required               |                               |  |    |                                                                   |             |          |  |
| Legend: A – Approved; B – Approved with Comments; C – Rejected |                               |  |    |                                                                   |             |          |  |
| Sample Approved By:                                            |                               |  |    |                                                                   |             |          |  |
| Signed:                                                        | Name:                         |  | of |                                                                   | Da          | ite:     |  |
| Signed:                                                        | Name:                         |  | of |                                                                   | Da          | ite:     |  |
| Signed:                                                        | Name:                         |  | of |                                                                   | Da          | ite:     |  |
| Distribution Client x Arch x Other (specify) G+T CMT           |                               |  |    |                                                                   |             |          |  |