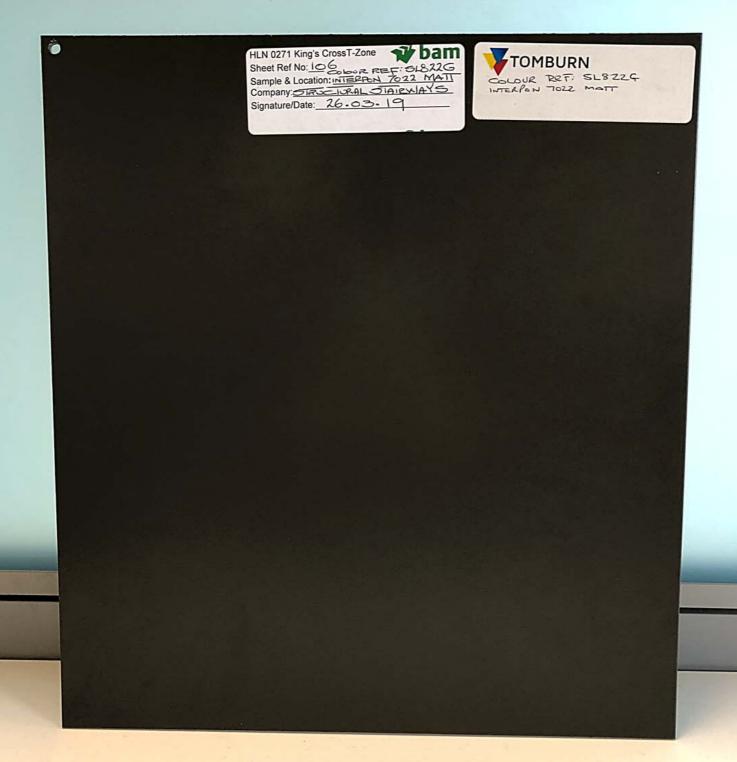

## Sample/Benchmark Approval

Form: 300-43 Rev: 1

| Project:                                                       | T-Zone                    |  |    |  | Project No:        | HLN.0271         |
|----------------------------------------------------------------|---------------------------|--|----|--|--------------------|------------------|
| Submitted by:                                                  | Structural Stairways      |  |    |  | Date:              | 26.03.19         |
| Submitted to:                                                  | Bennetts DT, Bennetts CMT |  |    |  | Ref No:            | 106              |
| Type:                                                          | Sample: x Benchmark: Moc  |  |    |  | x-up:              |                  |
| Colour Ref: SL822G, 7022 Interpon Matt                         |                           |  |    |  |                    |                  |
|                                                                |                           |  |    |  |                    |                  |
| Location for Inspection: Storage Location aft                  |                           |  |    |  | er Inspection: (mu | ust be suitable) |
| Site office Site office                                        |                           |  |    |  |                    |                  |
| To be Built into the Works?  If YES Location:                  |                           |  |    |  |                    |                  |
| Applicable Certification(s) (e.g. BS, BBA cert etc)            |                           |  |    |  |                    |                  |
|                                                                |                           |  |    |  |                    |                  |
| Purpose:                                                       |                           |  |    |  |                    |                  |
| Approval                                                       |                           |  |    |  |                    |                  |
| Project Team Comments:                                         |                           |  |    |  |                    |                  |
|                                                                |                           |  |    |  |                    |                  |
|                                                                |                           |  |    |  |                    |                  |
|                                                                |                           |  |    |  |                    |                  |
| Approval Status A B C Re-submittal Date Required               |                           |  |    |  |                    |                  |
| Legend: A – Approved; B – Approved with Comments; C – Rejected |                           |  |    |  |                    |                  |
| Sample Approved By:                                            |                           |  |    |  |                    |                  |
| Signed:                                                        | Name:                     |  | of |  | Da                 | te:              |
| Signed:                                                        | Name:                     |  | of |  | Da                 | te:              |
| Signed:                                                        | Name:                     |  | of |  | Da                 | te:              |
| Distribution Client x Arch x Other (specify) G+T CMT           |                           |  |    |  |                    |                  |