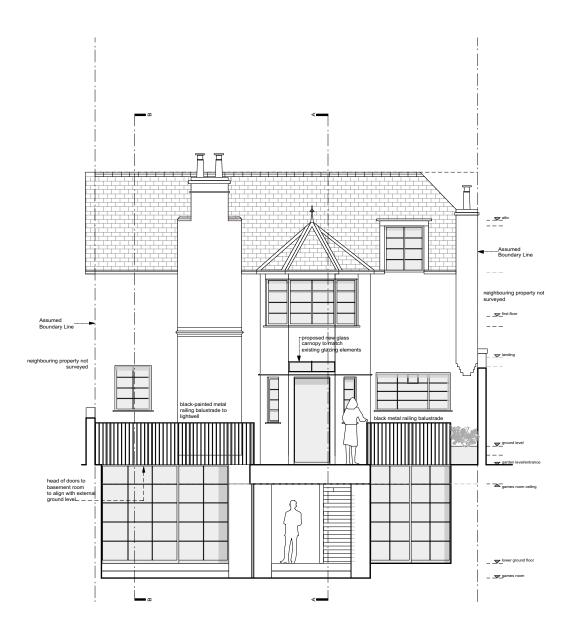

# Mount Cottage 47d Netherhall Gardens, London, NW3 5RJ

elevations - front

1:100 @ A3 1:50 @ A1

A/02/103

SIDE ELEVATION from private drive

SIDE ELEVATION with section of side lightwell (concealed)