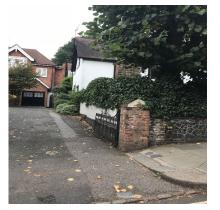

1:100 @ A3 1:50 @ A1 September 2018

A/01/102

FRONT ELEVATION from private front garden

FRONT ELEVATION from street showing that lightwells will be concealed from view

photographs of front facade (and oblique veiw of side) taken from Netherhall Gardens showing concealed elevations, and therefore concealed proposed lightwells to the front elevation