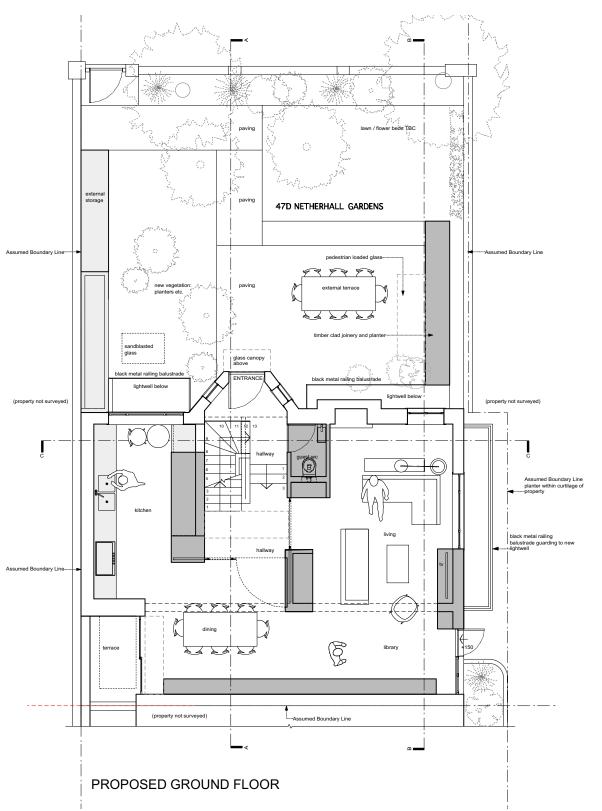

# STATUS For Information

All dimensions to be checked on site. Do not scale, except for planning purposes

This drawing is protected by copyright.

Mount Cottage 47d Netherhall Gardens, London, NW3 5RJ

floor plans - lower ground and ground proposed

1:100 @ A3 1:50 @ A1

A/02/101

WILLIAM TOZER

| DRAWING | For Information                                                                     | n .      |
|---------|-------------------------------------------------------------------------------------|----------|
| Rev     |                                                                                     | Date     |
| -       | stage A&B: site survey<br>-issued for information<br>-client                        | 28.09.18 |
| -       | stage C: outline proposals<br>-issued for information<br>-client                    | 26.10.18 |
| А       | stage C1: outline proposals<br>-issued for information<br>-client                   | 09.11.18 |
| В       | stage C2: outline proposals<br>-issued for information<br>-client                   | 15.11.18 |
| С       | stage D: detailed proposals<br>-issued for information<br>-client<br>-engineer      | 04.12.18 |
| D       | stage D2: detailed proposals<br>-issued for information<br>-client                  | 31.01.19 |
| E       | stage D3: detailed proposals -issued for information -client -planning -consultants | 01.08.19 |
| F       | stage D4: detailed proposals<br>-issued for information<br>-client                  | 27.08.19 |
| G       | stage D5: detailed proposals<br>-issued for information<br>-client<br>-council      | 10.09.19 |
| н       | stage D6: detailed proposals<br>-issued for information<br>-client<br>-council      | 27.09.19 |
|         |                                                                                     |          |