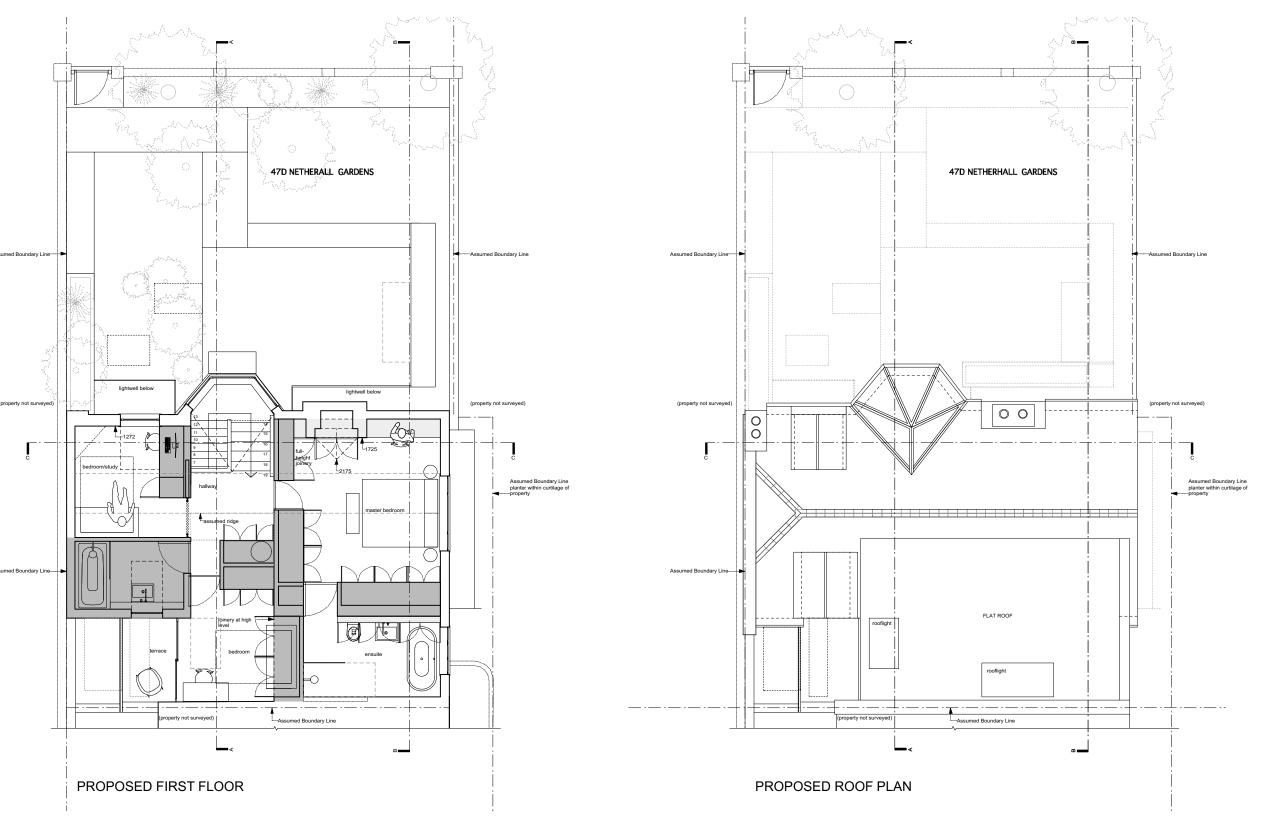

### STATUS For Information

All dimensions to be checked on site. Do not scale, except for planning purposes

This drawing is protected by copyright.

Mount Cottage 47d Netherhall Gardens, London, NW3 5RJ

floor plans – first and roof plan

1:100 @ A3 1:50 @ A1 September 2018

A/01/102

FRONT ELEVATION from private front garden

FRONT ELEVATION from street showing that lightwells will be concealed from view

photographs of front facade (and oblique veiw of side) taken from Netherhall Gardens showing concealed elevations, and therefore concealed proposed lightwells to the front elevation