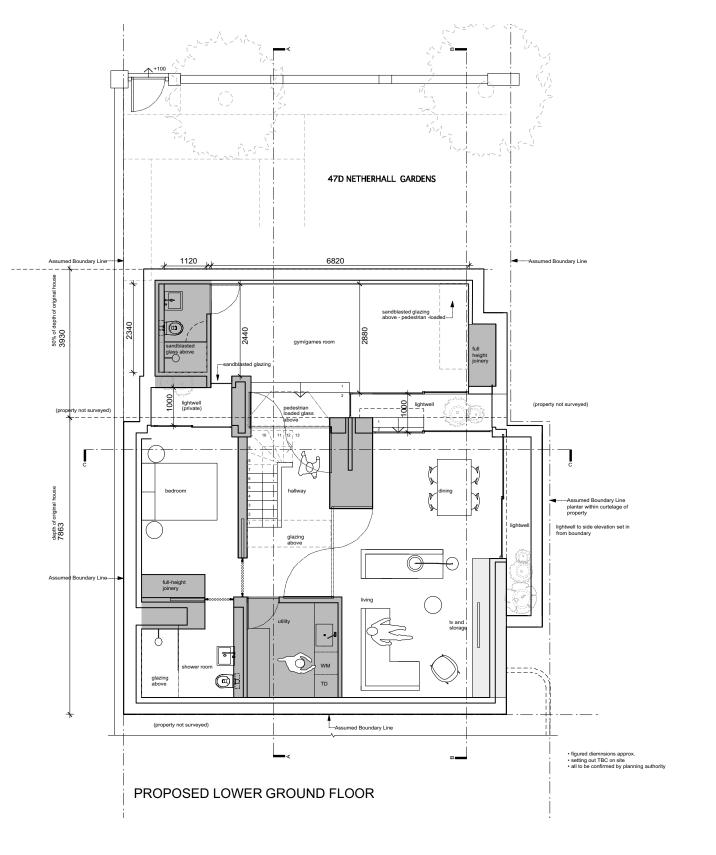

# STATUS For Information

All dimensions to be checked on site. Do not scale, except for planning purposes

This drawing is protected by copyright.

Mount Cottage 47d Netherhall Gardens, London, NW3 5RJ

floor plans - lower ground and ground proposed

1:100 @ A3 1:50 @ A1

A/02/101

WILLIAM TOZER

| DRAWING | For Information                                                                     | n .      |
|---------|-------------------------------------------------------------------------------------|----------|
| Rev     |                                                                                     | Date     |
| -       | stage A&B: site survey<br>-issued for information<br>-client                        | 28.09.18 |
| -       | stage C: outline proposals<br>-issued for information<br>-client                    | 26.10.18 |
| А       | stage C1: outline proposals<br>-issued for information<br>-client                   | 09.11.18 |
| В       | stage C2: outline proposals<br>-issued for information<br>-client                   | 15.11.18 |
| С       | stage D: detailed proposals<br>-issued for information<br>-client<br>-engineer      | 04.12.18 |
| D       | stage D2: detailed proposals<br>-issued for information<br>-client                  | 31.01.19 |
| E       | stage D3: detailed proposals -issued for information -client -planning -consultants | 01.08.19 |
| F       | stage D4: detailed proposals<br>-issued for information<br>-client                  | 27.08.19 |
| G       | stage D5: detailed proposals<br>-issued for information<br>-client<br>-council      | 10.09.19 |
| н       | stage D6: detailed proposals<br>-issued for information<br>-client<br>-council      | 27.09.19 |
|         |                                                                                     |          |