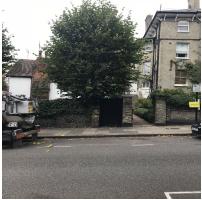

1:100 @ A3 1:50 @ A1 September 2018

A/01/102

FRONT ELEVATION from private front garden

FRONT ELEVATION from street showing that lightwells will be concealed from view

photographs of front facade (and oblique veiw of side) taken from Netherhall Gardens showing concealed elevations, and therefore concealed proposed lightwells to the front elevation