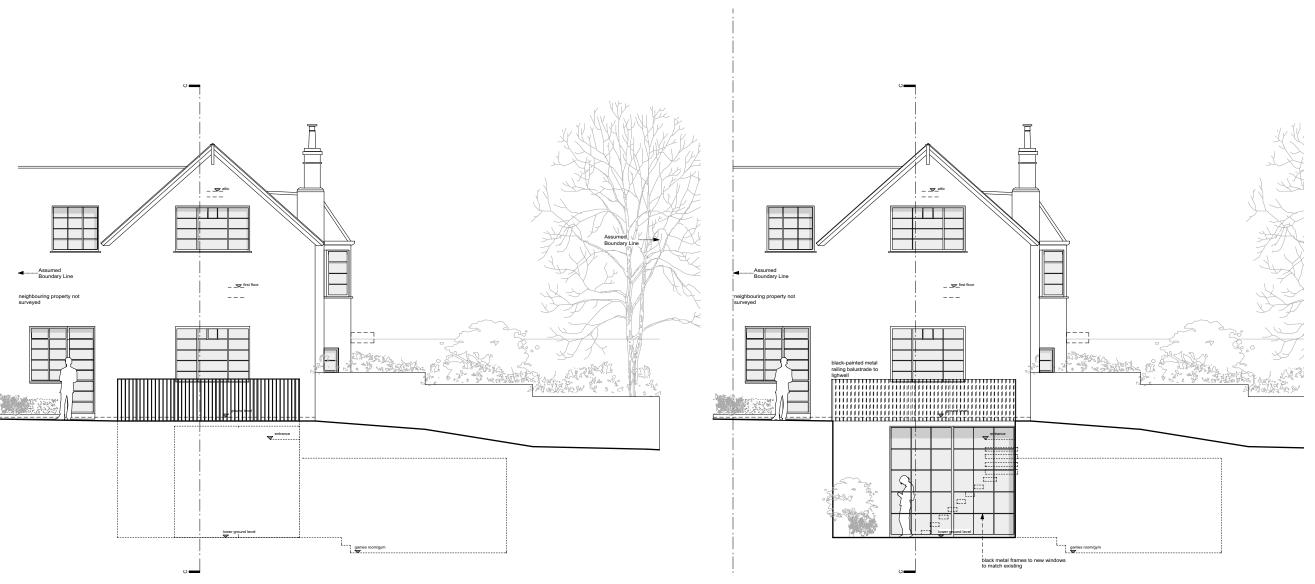

# Mount Cottage 47d Netherhall Gardens, London, NW3 5RJ

elevations - front

1:100 @ A3 1:50 @ A1

A/02/103

SIDE ELEVATION from private drive

SIDE ELEVATION with section of side lightwell (concealed)