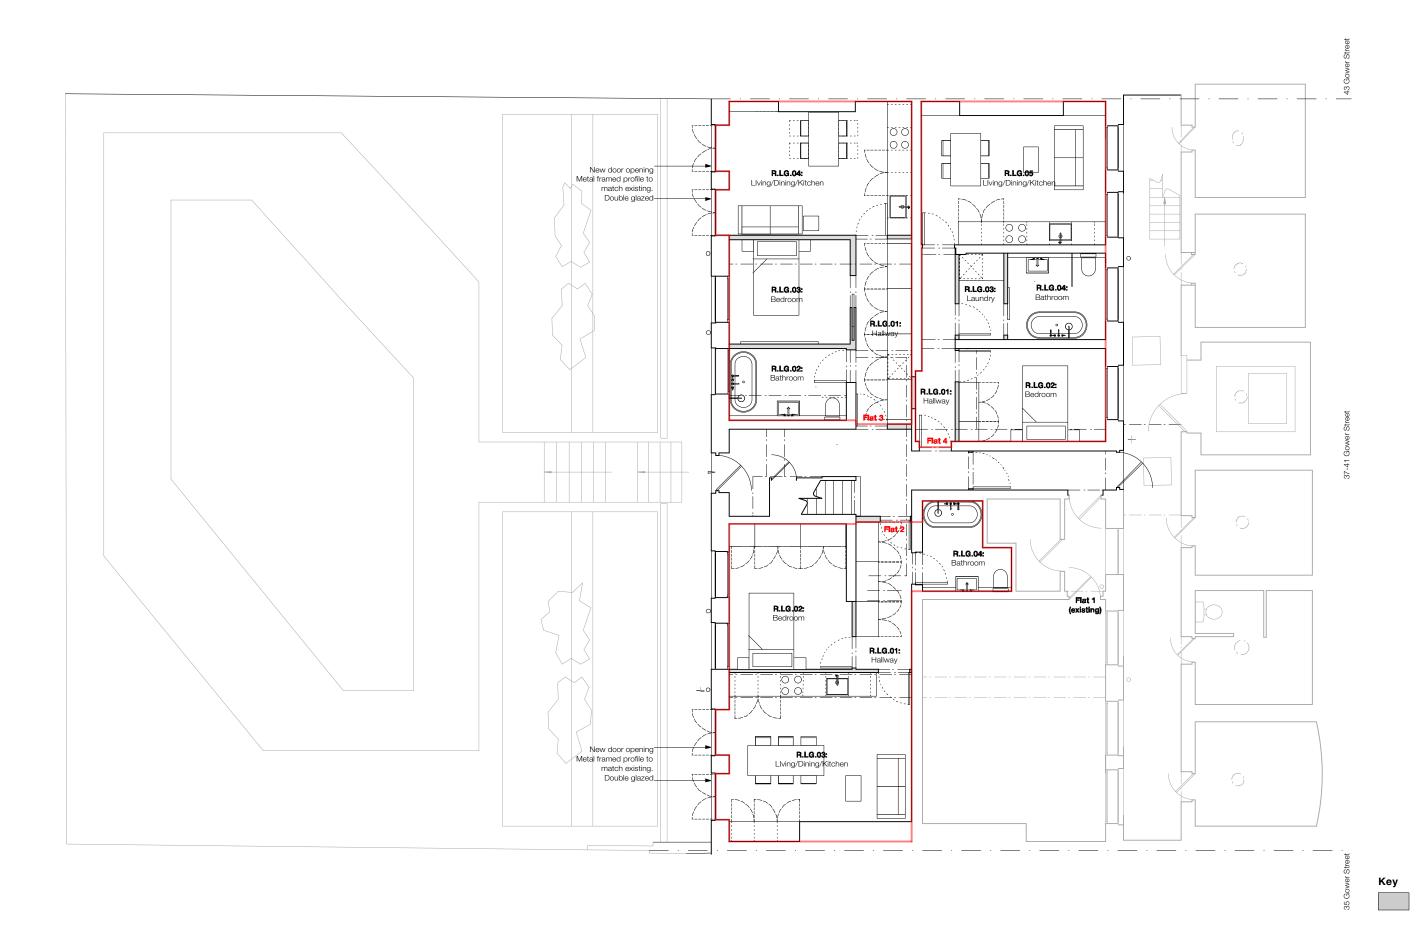

drawing no. The Bedford Estates 282.37-41 200

drawing title Proposed Lower Ground Floor

New fabric

JOHANNA MOLINEUS ARCHITECTS

22 GREAT CHAPEL STREET LONDON W1F 8FR 0207 734 8320 info@johannamolineus.com

© 2019 Johanna Molineus Architects Ltd