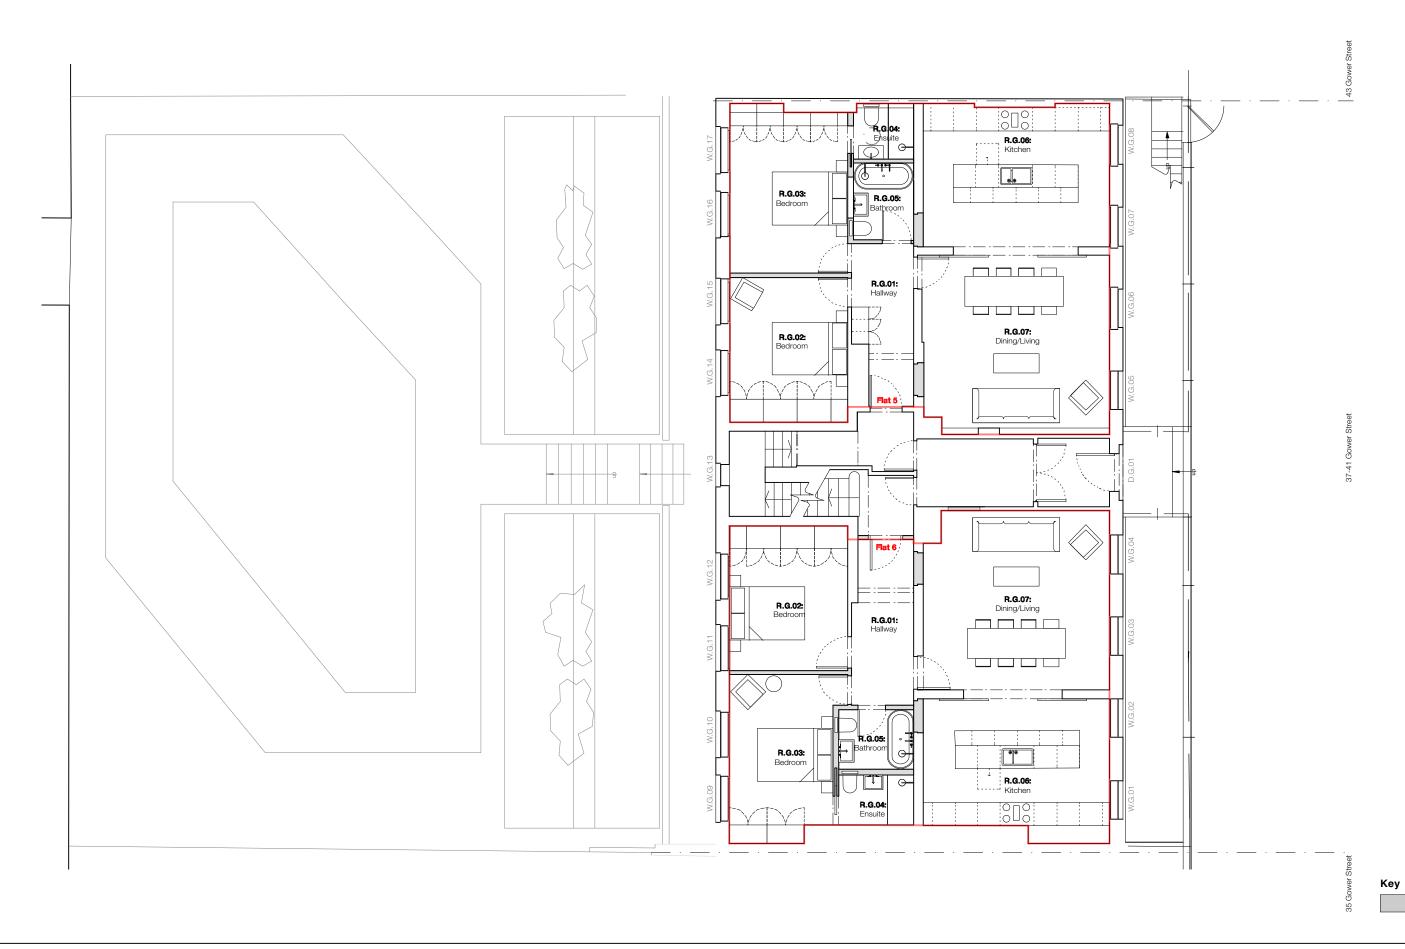

Planning

drawn / checked by WS/PB

Sept 2019 revision

P1

37-41 Gower Street London, WC1E 6HH

The Bedford Estates

drawing title Proposed Ground Floor

drawing no. 282.37-41 201