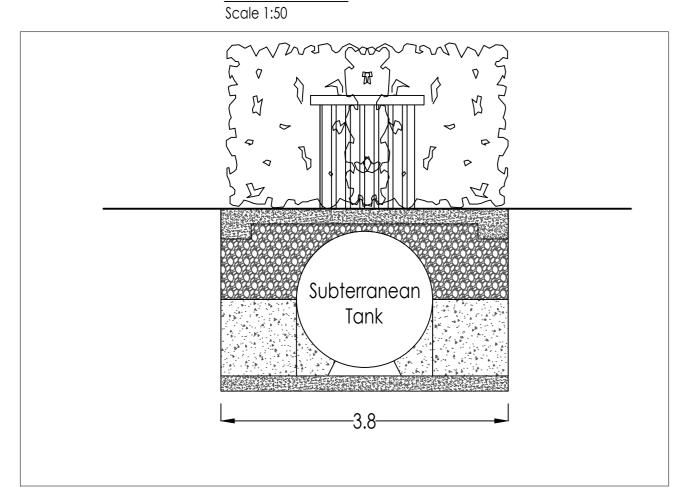

West Elevation Scale 1:50

Scale 1:50

South Elevation East Elevation Scale 1:50

Garden Store Plan Scale 1:50

Use only written dimension. All dimension must be verified prior to works being put into hand and any discrepancies reported to the originator.