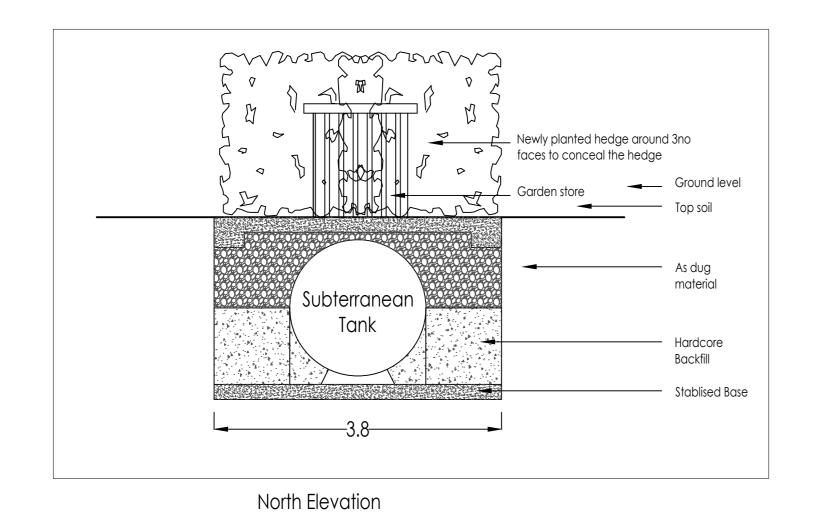

West Elevation Scale 1:50

Scale 1:50

South Elevation East Elevation Scale 1:50

Garden Store Plan Scale 1:50

Use only written dimension. All dimension must be verified prior to works being put into hand and any discrepancies reported to the originator.