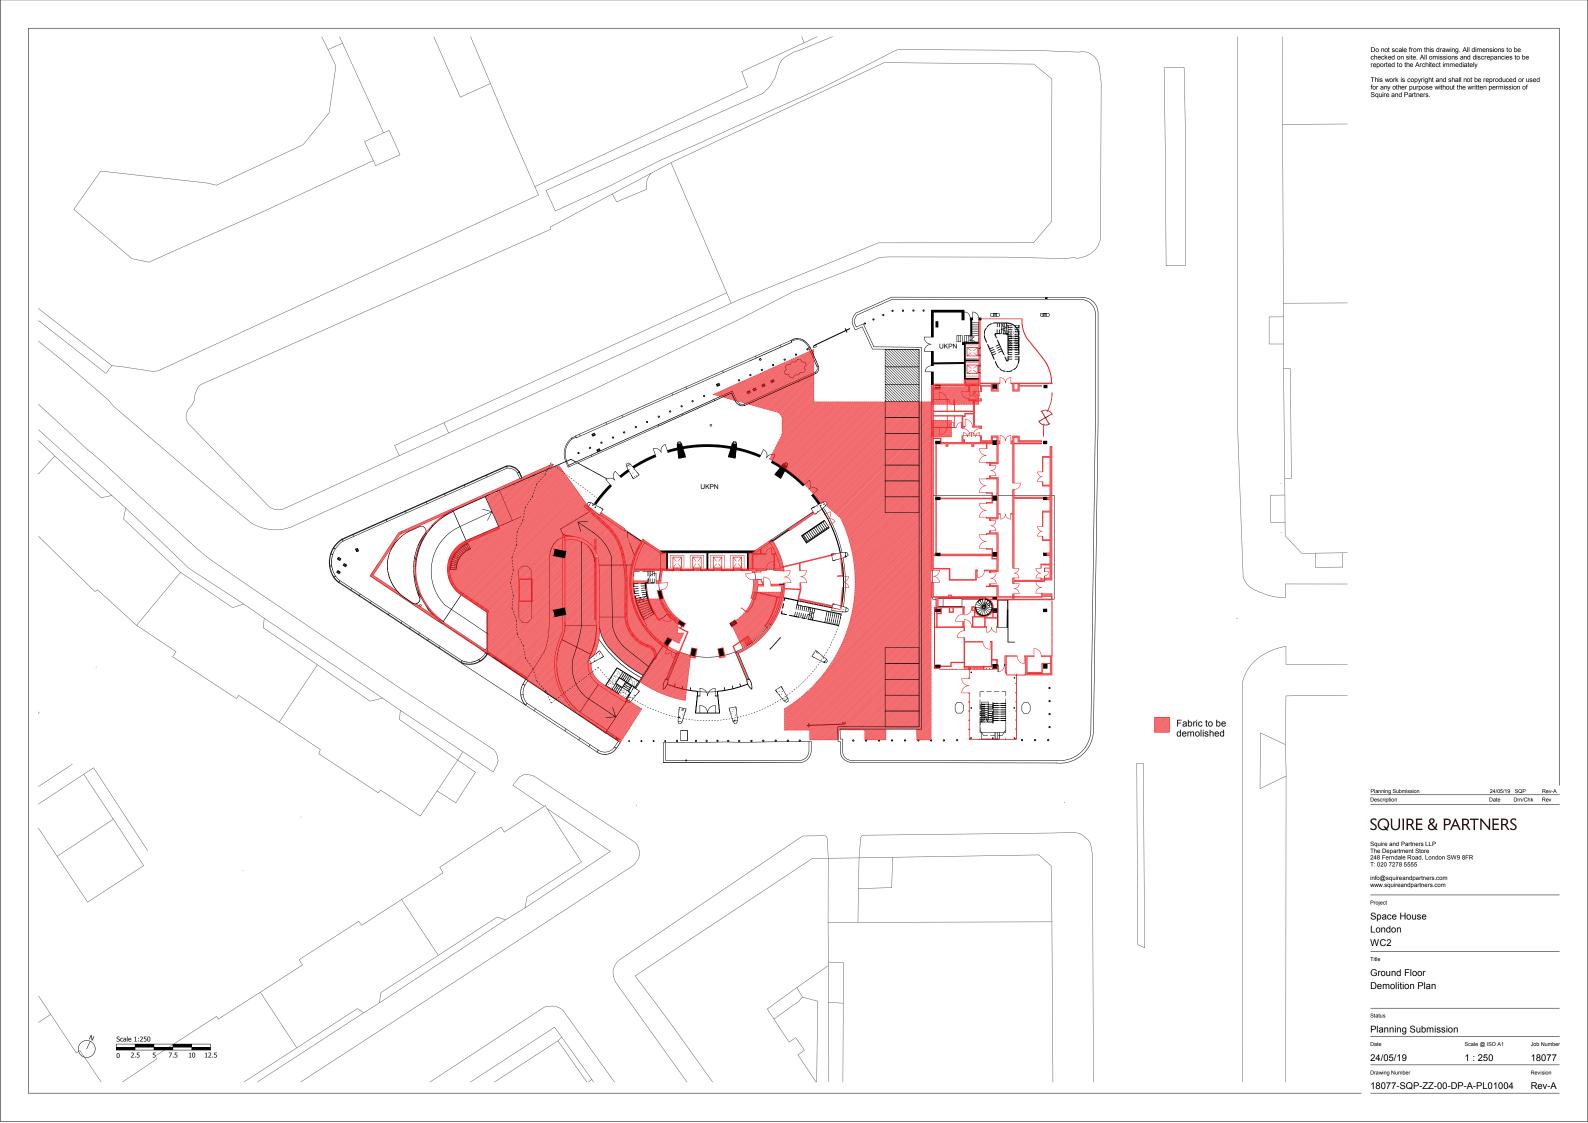

# **SQUIRE & PARTNERS**

Squire and Partners LLP The Department Store 248 Ferndale Road, London SW9 8FR T: 020 7278 5555

info@squireandpartners.com www.squireandpartners.com

\*Typical Floor Demolition is windows only

\* Typical floor demolition is windows only

 20/09/19
 SQP
 Rev-B

 24/05/19
 SQP
 Rev-A

 Date
 Drn/Chk
 Rev

Fabric to be demolished \* Typical floor demolition is windows only

Planning Substitution Planning Submission Description

 20/09/19
 SQP
 Rev-B

 24/05/19
 SQP
 Rev-A

 Date
 Drm/Chk
 Rev