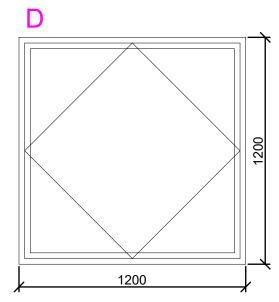

Window Replacement Works

Existing Front Elevation

146-148 ELTHAM HILL LONDON SE9 5DY t. 020 8294 1000 f. 020 8294 1320