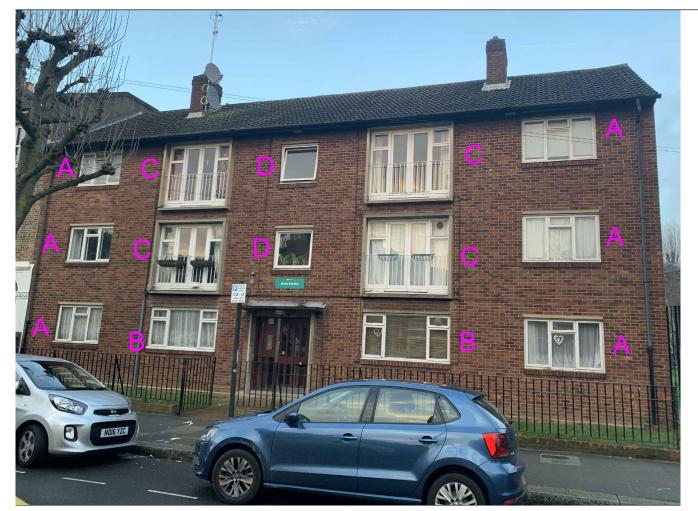

Window Replacement Works

Existing Front Elevation

146-148 ELTHAM HILL LONDON SE9 5DY t. 020 8294 1000 f. 020 8294 1320