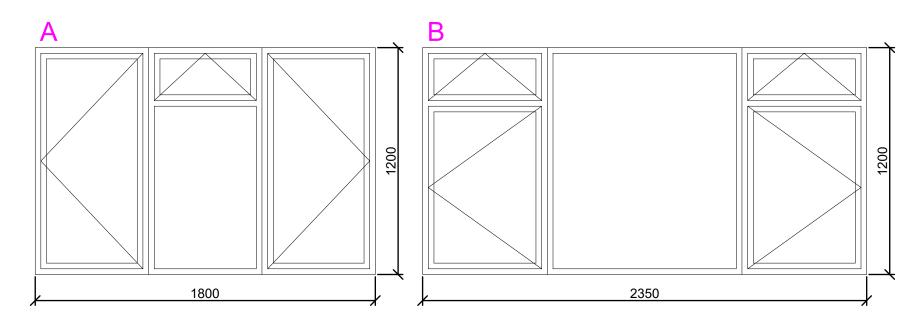

Window Replacement Works

Existing Front Elevation

146-148 ELTHAM HILL LONDON SE9 5DY t. 020 8294 1000 f. 020 8294 1320