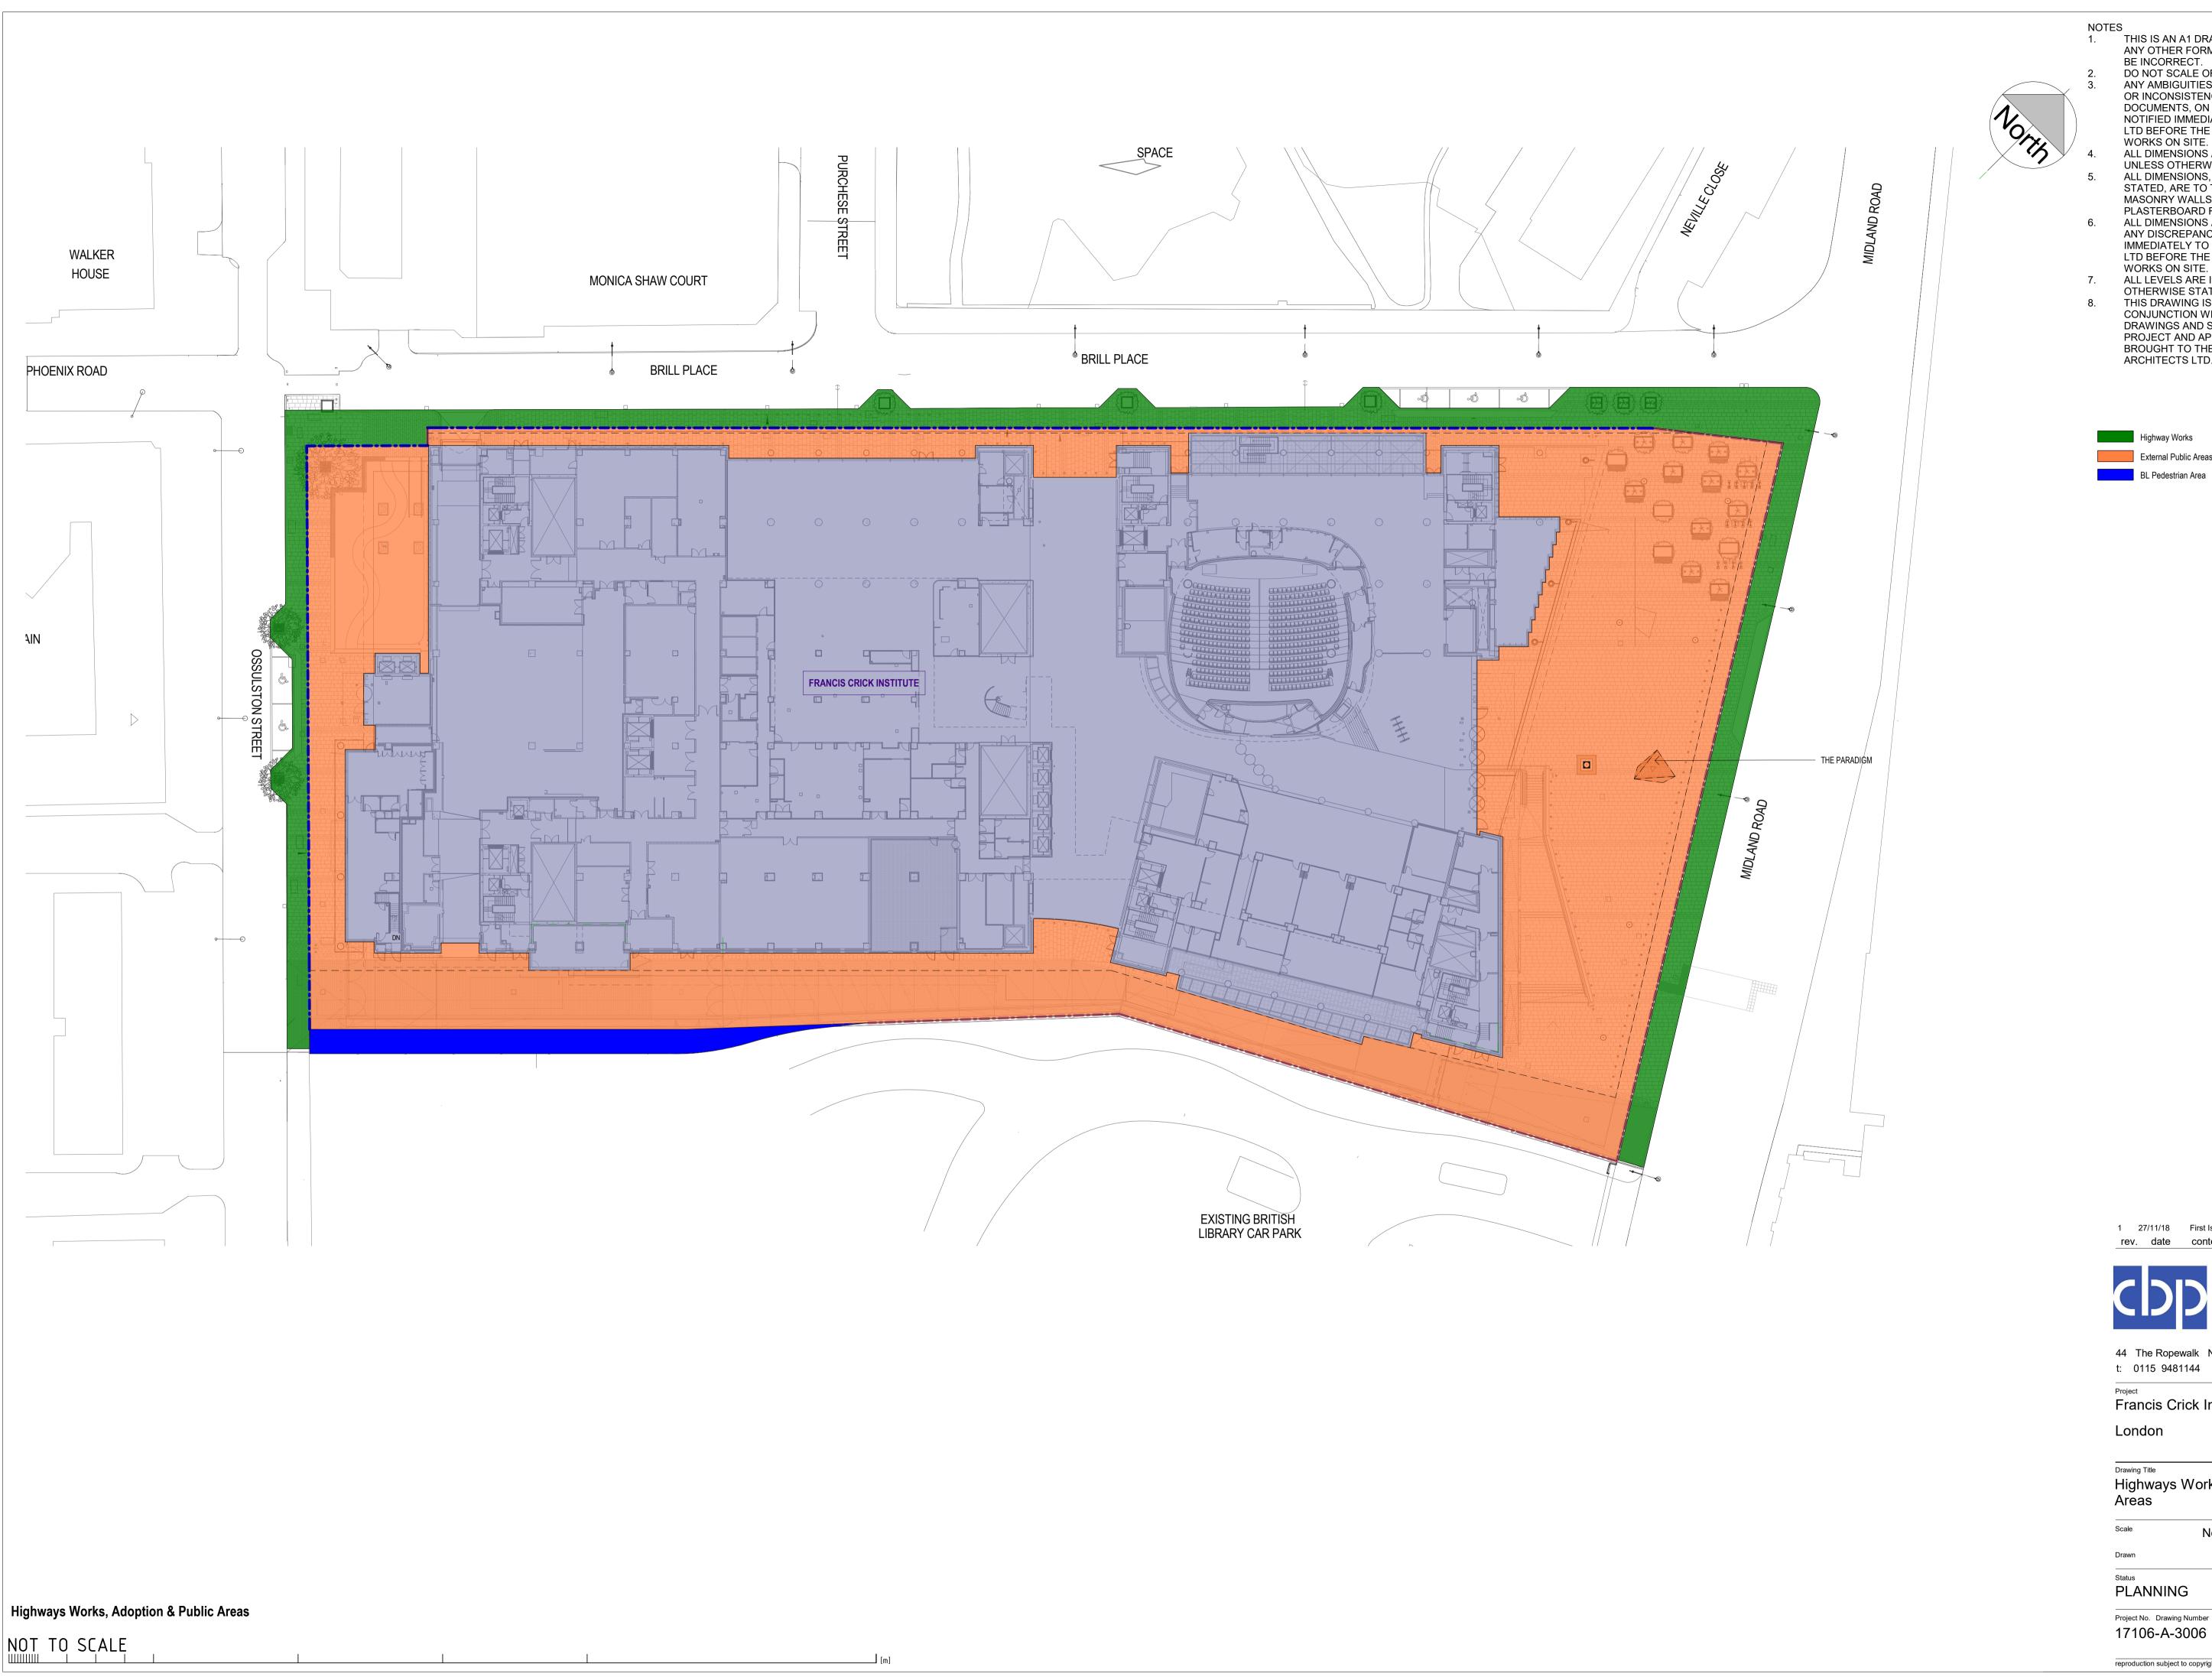

#### Part 1 - The Public Area

The public area to which this Plan relates is shaded orange on Plan 5 Revision A (to the S106 Agreement to Planning Permission 2010/4721/P dated 10 March 2011 as amended in the Deed of Variation dated February 2019). This area is to be laid out as access routes and publicly accessible areas. The Plan is reproduced at Appendix 1 for ease of reference.

This Plan should be read in conjunction with the Highways Maintenance Plan submitted under the provisions of Clause 4.16 to the S106 Agreement which relates to the maintenance standards to be achieved in respect to the green, yellow and orange areas delineated on the plan. The Highways Maintenance Plan is valid for a period of 35-years from as set out in Clause 4.16.4 of the S106 Agreement, as amended by the Deed of Variation, after which time it will cease to have

effect and the provisions of this Plan will apply solely to the orange area.

For the avoidance of doubt, Camden Council retains responsibility for the maintenance of the public highway outside the areas shaded orange and green on the Plan attached at Appendix 1 (S.106 Plan 5 Revision A).

## Part 4 - Accessibility

The Crick undertakes to ensure that general public access to the area shown orange on the Plan at Appendix 1 is maintained for a minimum of 72 hours (3 days) per calendar week. The siting, for temporary periods, of emergency or plant load test equipment within the Public Area each year is permissible provided that public access and circulation within the area shown orange on the Plan is maintained. The Crick undertakes however to limit the siting of such equipment, except in an emergency, to no more than 10 consecutive working days.

As part of the general use of the Public Area, and as established through the planning application for the Crick development, the Crick is entitled to close, for limited periods each week, the loading area at the western end of the permeability route to facilitate deliveries to the Institute. On such occasions, the Crick will ensure that the by-pass route, shown coloured blue on the Plan at Appendix 1 is open and available to allow pedestrian movement along the permeability route.

# Appendix 1 - Public Area Plan (\$106 Plan 5 Revision A)

NOTES

1. THIS IS AN A1 DRAWING, IF REPRODUCED IN ANY OTHER FORMAT THE SCALE SHOWN WILL BE INCORRECT.

2. DO NOT SCALE OFF THIS DRAWING.

3. ANY AMBIGUITIES, OMISSIONS AND ERRORS, OR INCONSISTENCIES WITH OTHER DOCUMENTS, ON THIS DRAWING SHOULD BE NOTIFIED IMMEDIATELY TO CBP ARCHITECTS LTD BEFORE THE COMMENCEMENT OF WORKS ON SITE.

4. ALL DIMENSIONS ARE IN MILLIMETRES

ALL DIMENSIONS ARE IN MILLIMETRES UNLESS OTHERWISE STATED. ALL DIMENSIONS, UNLESS OTHERWISE STATED, ARE TO THE FACE OF UNFINISHED MASONRY WALLS OR TO THE FINISHED

PLASTERBOARD FACE OF STUD PARTITIONS. 6. ALL DIMENSIONS ARE TO BE CHECKED ON SITE. ANY DISCREPANCIES ARE TO BE NOTIFIED

ANY DISCREPANCIES ARE TO BE NOTIFIED IMMEDIATELY TO CBP ARCHITECTS LTD BEFORE THE COMMENCEMENT OF WORKS ON SITE.

7. ALL LEVELS ARE IN METRES UNLESS OTHERWISE STATED.

8. THIS DRAWING IS TO BE READ IN CONJUNCTION WITH ALL OTHER RELEVANT DRAWINGS AND SPECIFICATIONS FOR THIS PROJECT AND APPARENT INCONSISTENCIES BROUGHT TO THE ATTENTION OF CBP ARCHITECTS LTD. ARCHITECTS LTD.

Highway Works External Public Areas BL Pedestrian Area

1 27/11/18 First Issue by ckd rev. date content

44 The Ropewalk Nottingham NG1 5DW t: 0115 9481144 f: 0115 9580976

Francis Crick Institute

London

Highways Works, Adoption & Public