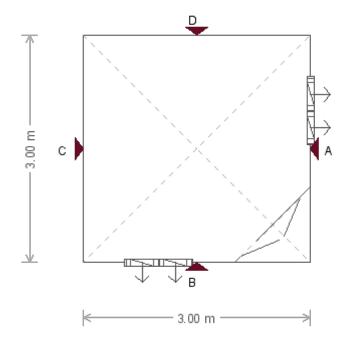

| <b>Customer Name</b>    | Miss Addy Alani                                      | Building            | 3.0 x 3.0m Weybourne | CRAN             |               |
|-------------------------|------------------------------------------------------|---------------------|----------------------|------------------|---------------|
| <b>Customer Address</b> | Customer Address 94 Albert Street<br>London, NW1 7NE | <b>Drawing Date</b> | 25th September 2019  | GARDEN BUILDINGS |               |
|                         |                                                      | Drawing Title       | Plan View            | Sheet            | 1/[pagetotal] |