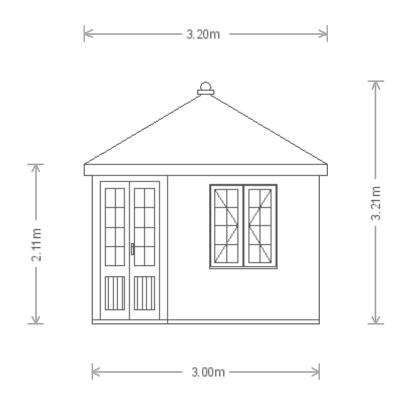

| <b>Customer Name</b>    | Miss Addy Alani                     | Building            | 3.0 x 3.0m Weybourne | CRANE            |  |
|-------------------------|-------------------------------------|---------------------|----------------------|------------------|--|
| <b>Customer Address</b> | 94 Albert Street<br>London, NW1 7NE | <b>Drawing Date</b> | 25th September 2019  | GARDEN BUILDINGS |  |
| London, IVVI /IVE       | Drawing Title                       | Elevation A View    | Sheet                | 2/[pagetotal]    |  |