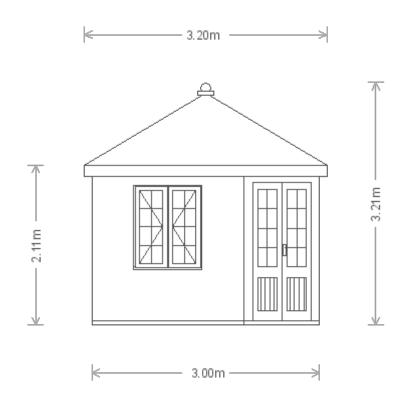

| <b>Customer Name</b>    | Miss Addy Alani                                     | Building            | 3.0 x 3.0m Weybourne | CRANE GARDEN BUILDINGS |  |
|-------------------------|-----------------------------------------------------|---------------------|----------------------|------------------------|--|
| <b>Customer Address</b> | ustomer Address 94 Albert Street<br>London, NW1 7NE | <b>Drawing Date</b> | 25th September 2019  |                        |  |
| London, IVVI /IVL       | Drawing Title                                       | Elevation B View    | Sheet                | 3/[pagetotal]          |  |