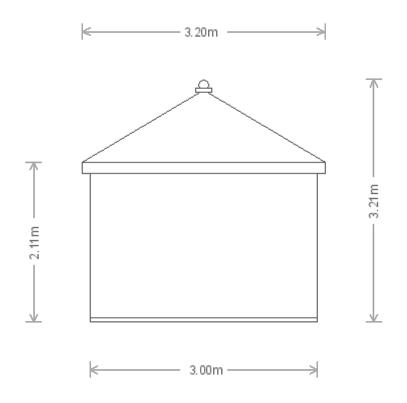

| <b>Customer Name</b>    | Miss Addy Alani                     | Building            | 3.0 x 3.0m Weybourne | CRANE            |  |
|-------------------------|-------------------------------------|---------------------|----------------------|------------------|--|
| <b>Customer Address</b> | 94 Albert Street<br>London, NW1 7NE | <b>Drawing Date</b> | 25th September 2019  | GARDEN BUILDINGS |  |
| London, IVVI /IVE       | Drawing Title                       | Elevation A View    | Sheet                | 2/[pagetotal]    |  |

| <b>Customer Name</b>    | Miss Addy Alani                                     | Building            | 3.0 x 3.0m Weybourne | CRANE GARDEN BUILDINGS |  |
|-------------------------|-----------------------------------------------------|---------------------|----------------------|------------------------|--|
| <b>Customer Address</b> | ustomer Address 94 Albert Street<br>London, NW1 7NE | <b>Drawing Date</b> | 25th September 2019  |                        |  |
| London, IVVI /IVL       | Drawing Title                                       | Elevation B View    | Sheet                | 3/[pagetotal]          |  |

| Customer Name    | Miss Addy Alani                     | Building            | 3.0 x 3.0m Weybourne | CRAN             | JE M          |
|------------------|-------------------------------------|---------------------|----------------------|------------------|---------------|
| Customer Address | 94 Albert Street<br>London, NW1 7NE | <b>Drawing Date</b> | 25th September 2019  | GARDEN BUILDINGS |               |
|                  | London, 14W1 /14L                   | Drawing Title       | Elevation C View     | Sheet            | 4/[pagetotal] |

| <b>Customer Name</b>    | Miss Addy Alani                     | Building            | 3.0 x 3.0m Weybourne | CRANE GARDEN BUILDINGS |  |
|-------------------------|-------------------------------------|---------------------|----------------------|------------------------|--|
| <b>Customer Address</b> | 94 Albert Street<br>London, NW1 7NE | <b>Drawing Date</b> | 25th September 2019  |                        |  |
| London, IVVI /IVE       | Drawing Title                       | Elevation D View    | Sheet                | 5/[pagetotal]          |  |