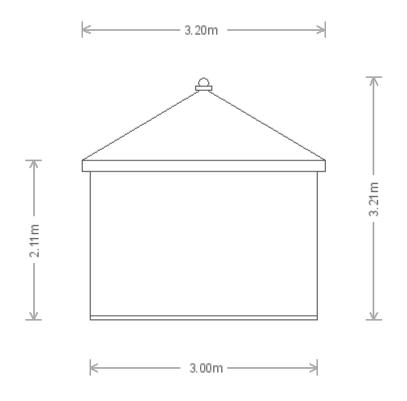

| <b>Customer Name</b>    | Miss Addy Alani                     | Building            | 3.0 x 3.0m Weybourne | CRANE            |  |
|-------------------------|-------------------------------------|---------------------|----------------------|------------------|--|
| <b>Customer Address</b> | 94 Albert Street<br>London, NW1 7NE | <b>Drawing Date</b> | 25th September 2019  | GARDEN BUILDINGS |  |
| London, IVVI /IVE       | Drawing Title                       | Elevation A View    | Sheet                | 2/[pagetotal]    |  |

| <b>Customer Name</b>    | Miss Addy Alani                                     | Building            | 3.0 x 3.0m Weybourne | CRANE GARDEN BUILDINGS |  |
|-------------------------|-----------------------------------------------------|---------------------|----------------------|------------------------|--|
| <b>Customer Address</b> | ustomer Address 94 Albert Street<br>London, NW1 7NE | <b>Drawing Date</b> | 25th September 2019  |                        |  |
| London, IVVI /IVL       | Drawing Title                                       | Elevation B View    | Sheet                | 3/[pagetotal]          |  |

| Customer Name    | Miss Addy Alani                     | Building            | 3.0 x 3.0m Weybourne | CRAN             | JE M          |
|------------------|-------------------------------------|---------------------|----------------------|------------------|---------------|
| Customer Address | 94 Albert Street<br>London, NW1 7NE | <b>Drawing Date</b> | 25th September 2019  | GARDEN BUILDINGS |               |
|                  | London, 14W1 /14L                   | Drawing Title       | Elevation C View     | Sheet            | 4/[pagetotal] |

| <b>Customer Name</b>    | Miss Addy Alani                     | Building            | 3.0 x 3.0m Weybourne | CRANE GARDEN BUILDINGS |  |
|-------------------------|-------------------------------------|---------------------|----------------------|------------------------|--|
| <b>Customer Address</b> | 94 Albert Street<br>London, NW1 7NE | <b>Drawing Date</b> | 25th September 2019  |                        |  |
| London, IVVI /IVE       | Drawing Title                       | Elevation D View    | Sheet                | 5/[pagetotal]          |  |