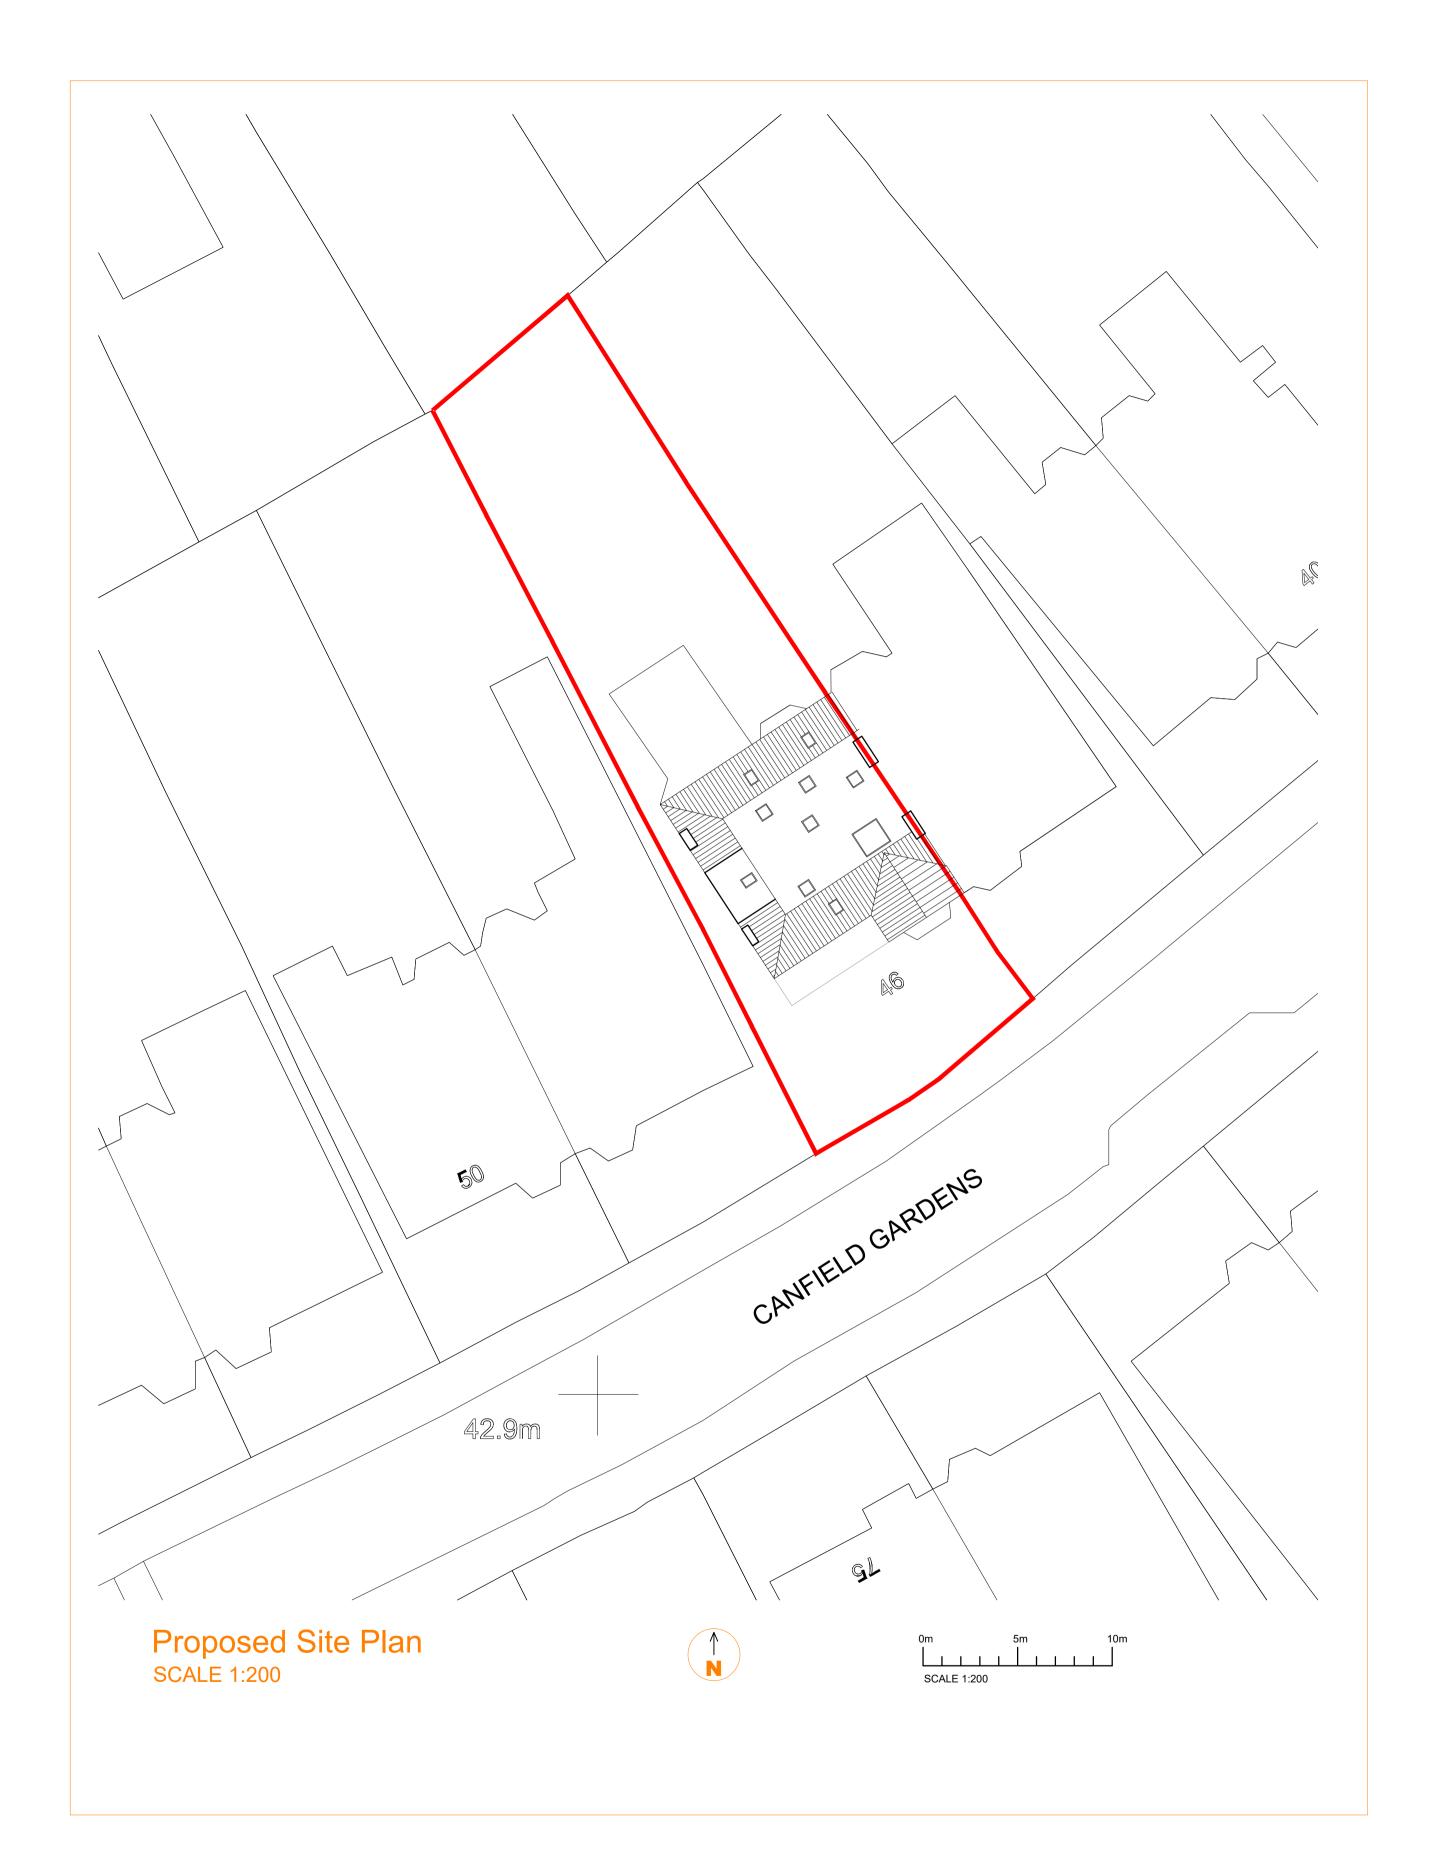

Cli

LRC UK Ltd

Drawing Title:

OS Map & Proposed Site Plan

 Compass:
 Phase:

 PLANNING

 Drawn by:
 CN

 Checked by:
 DE

 Drawing No:
 Scale: 1:1250 / 1:200 @ A1

 19 30 060
 Date: