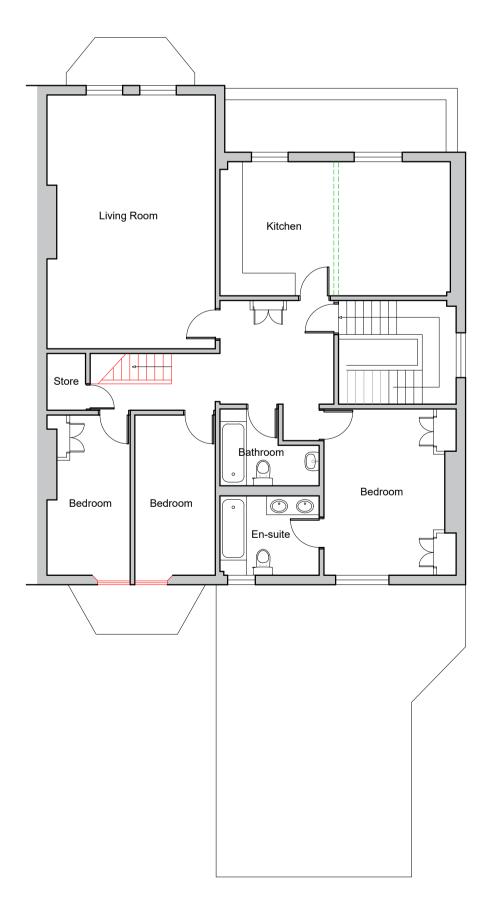

Existing Ground Floor Plan SCALE 1:100

Existing Second Floor Plan SCALE 1:100

Existing First Floor Plan SCALE 1:100

Existing Third Floor (Loft) Plan SCALE 1:100

Existing Roof Plan SCALE 1:100