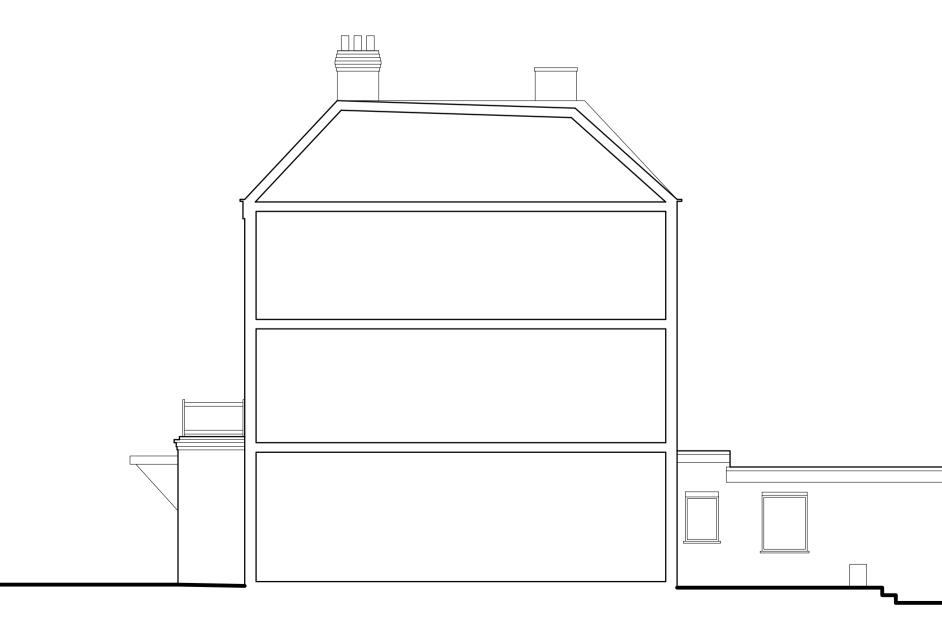

Existing Side (East) Elevation / Section SCALE 1:100

Existing Rear Elevation

SCALE 1:100

SCALE 1:100

General Notes

NOTES: -

This drawing must NOT be scaled.

Work shall not commence until planning and building regulation approvals have been obtained in full.