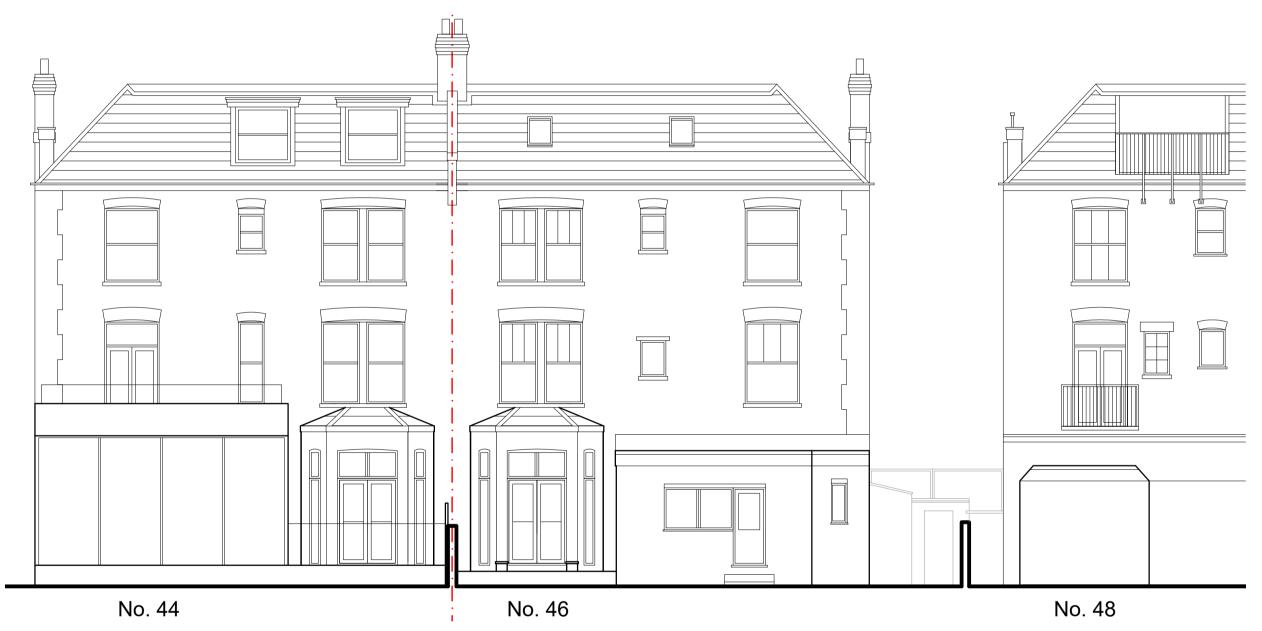

Existing Side (East) Elevation / Section SCALE 1:100

Existing Rear Elevation

SCALE 1:100

SCALE 1:100

General Notes

NOTES: -

This drawing must NOT be scaled.

Work shall not commence until planning and building regulation approvals have been obtained in full.