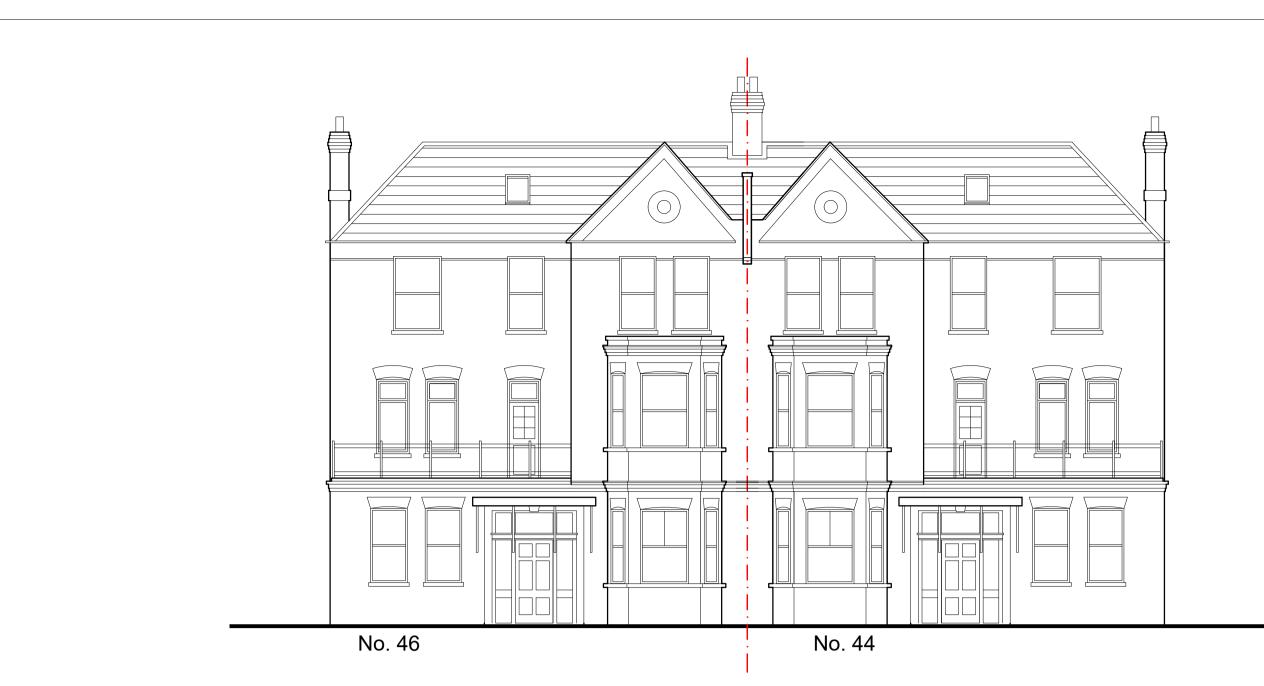

Existing Side (East) Elevation / Section SCALE 1:100

Existing Rear Elevation

SCALE 1:100

SCALE 1:100

General Notes

NOTES: -

This drawing must NOT be scaled.

Work shall not commence until planning and building regulation approvals have been obtained in full.