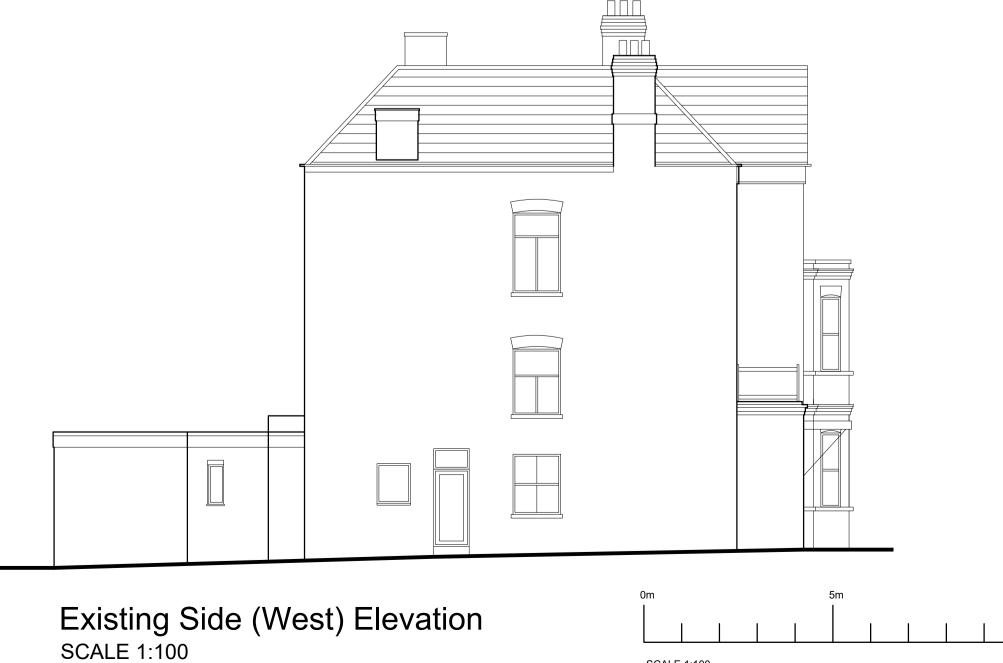

Existing Side (East) Elevation / Section SCALE 1:100

Existing Rear Elevation

SCALE 1:100

SCALE 1:100

General Notes

NOTES: -

This drawing must NOT be scaled.

Work shall not commence until planning and building regulation approvals have been obtained in full.