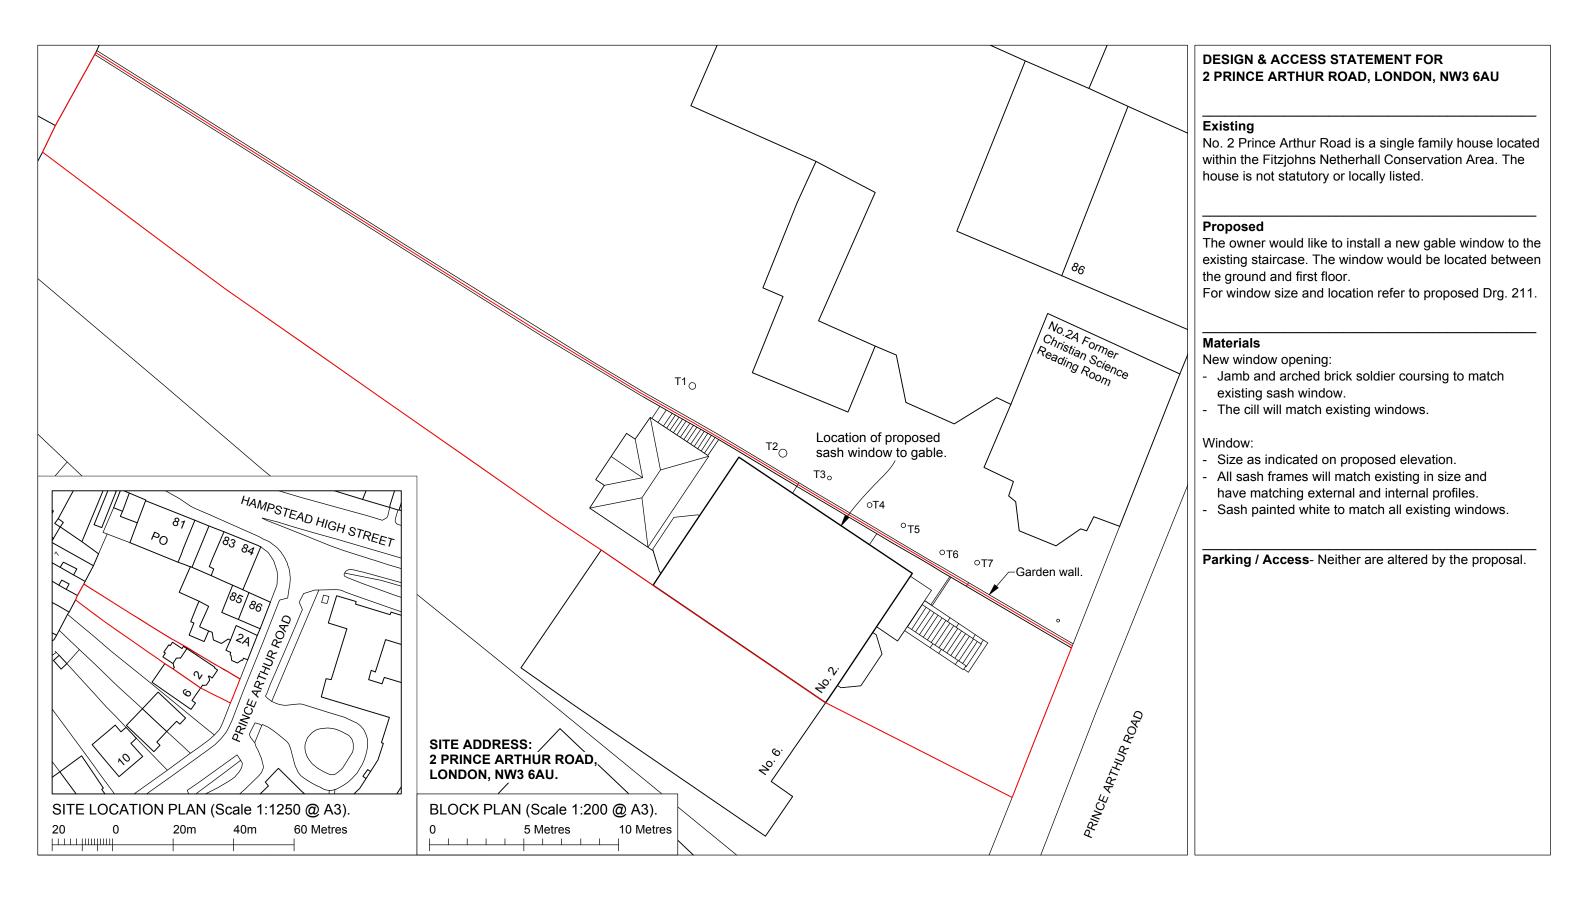

| : |  |  |
|---|--|--|
|   |  |  |
|   |  |  |
|   |  |  |
|   |  |  |
|   |  |  |

| sceales                   | 6 North Grove London N6 4SL       | Date: 18th July 2019 | Drawn/checked: dg /    |  |
|---------------------------|-----------------------------------|----------------------|------------------------|--|
| gunn design               | t: 020 8341 9605 m: 07900 491 428 | Client: Stott        | Scale: as indicated @A |  |
| Project: 2 Prince Arth    | nur Road                          | PLANNING DRAWING     |                        |  |
| Drg. Title: Site Plan / B | lock Plan / Statement             | No.PRCE -P-          | 010 Rev                |  |