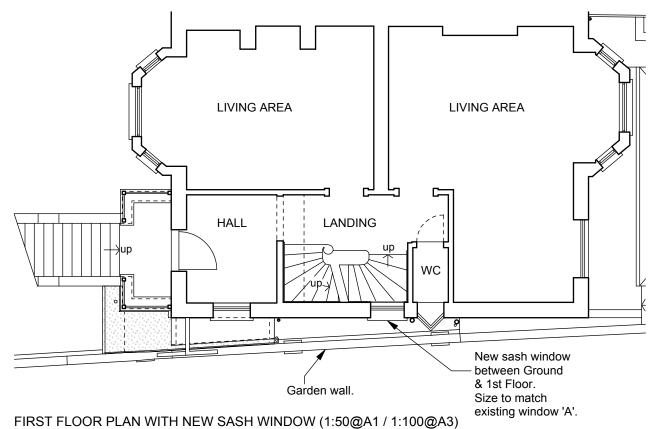

## New window opening:

- Jamb and arched brick soldier coursing to match existing sash window.
- The cill will match existing windows.

## Window:

- Size as indicated on proposed elevation.
- All sash frames will match existing in size and have matching external and internal profiles.
  Sash painted white to match all existing windows.