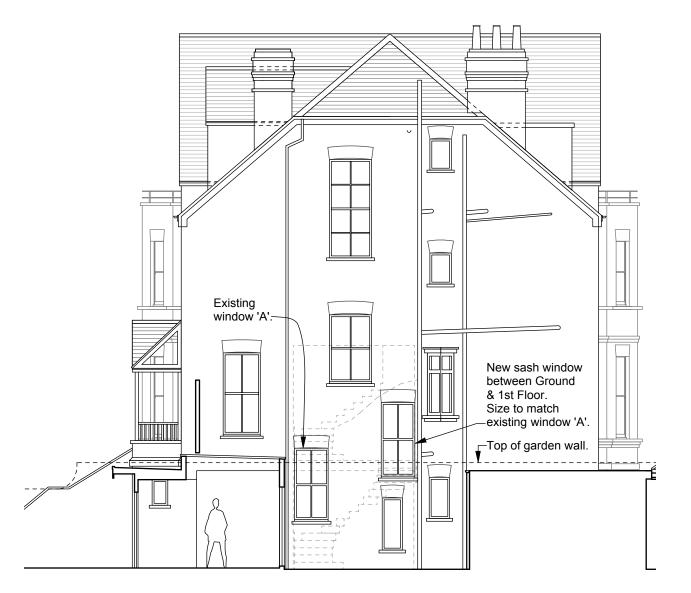

## PROPOSED SECTION A-A (1:50@A1 / 1:100@A3)

## New window opening:

- Jamb and arched brick soldier coursing to match existing sash window.
- The cill will match existing windows.

## Window:

- Size as indicated on proposed elevation.
- All sash frames will match existing in size and have matching external and internal profiles.
  Sash painted white to match all existing windows.