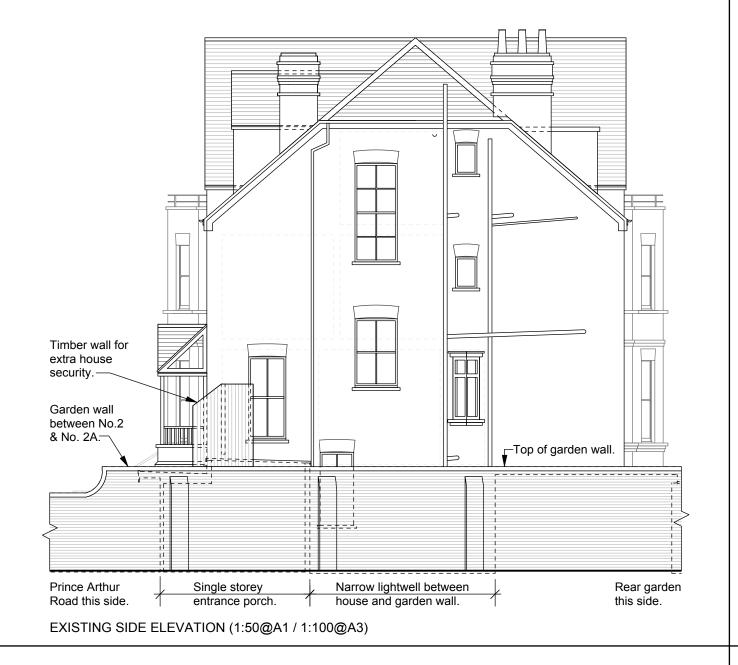

| : |  |  |
|---|--|--|
|   |  |  |
|   |  |  |
|   |  |  |
|   |  |  |
|   |  |  |

| sceales                   | 6 North Grove London N6 4SL       | Date: 18th July 2019 | Drawn/checked: dg /    |  |
|---------------------------|-----------------------------------|----------------------|------------------------|--|
| gunn design               | t: 020 8341 9605 m: 07900 491 428 | Client: Stott        | Scale: as indicated @A |  |
| Project: 2 Prince Arth    | nur Road                          | PLANNING DRAWING     |                        |  |
| Drg. Title: Site Plan / B | lock Plan / Statement             | No.PRCE -P-          | 010 Rev                |  |













EXISTING SECTION A-A (1:50@A1 / 1:100@A3)



## PROPOSED SECTION A-A (1:50@A1 / 1:100@A3)

## Materials

## New window opening:

- Jamb and arched brick soldier coursing to match existing sash window.
- The cill will match existing windows.

## Window:

- Size as indicated on proposed elevation.
- All sash frames will match existing in size and have matching external and internal profiles.
  Sash painted white to match all existing windows.

|      |                               | 6m |  |
|------|-------------------------------|----|--|
|      | 3                             | 5m |  |
|      | 0 @ A                         | 4m |  |
|      | 1 / 1:10                      | 3m |  |
|      | SCALE- 1:50 @ A1 / 1:100 @ A3 | 2m |  |
| <br> | ALE- 1:                       | 1m |  |