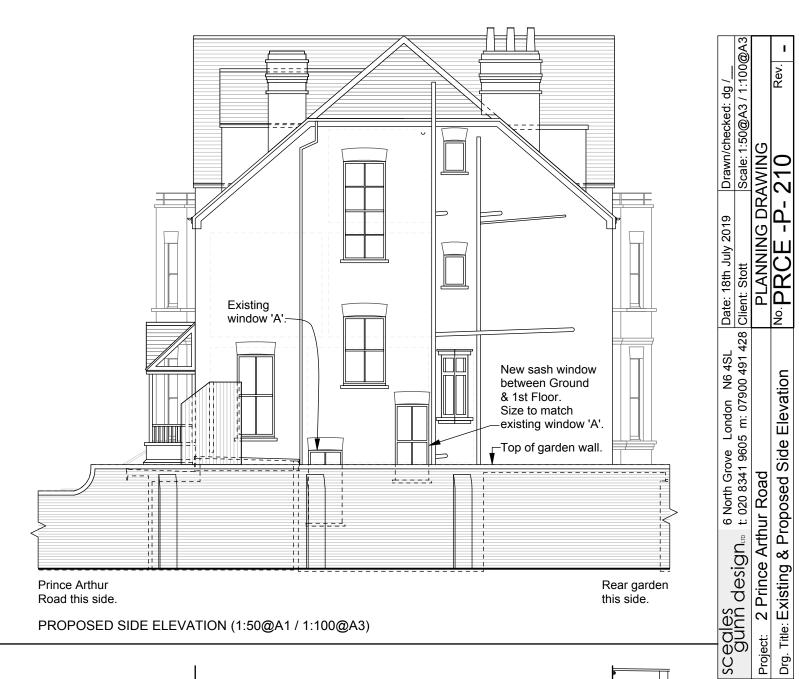

## PROPOSED SECTION A-A (1:50@A1 / 1:100@A3)

## Materials

## New window opening:

- Jamb and arched brick soldier coursing to match existing sash window.
- The cill will match existing windows.

## Window:

- Size as indicated on proposed elevation.
- All sash frames will match existing in size and have matching external and internal profiles.
  Sash painted white to match all existing windows.