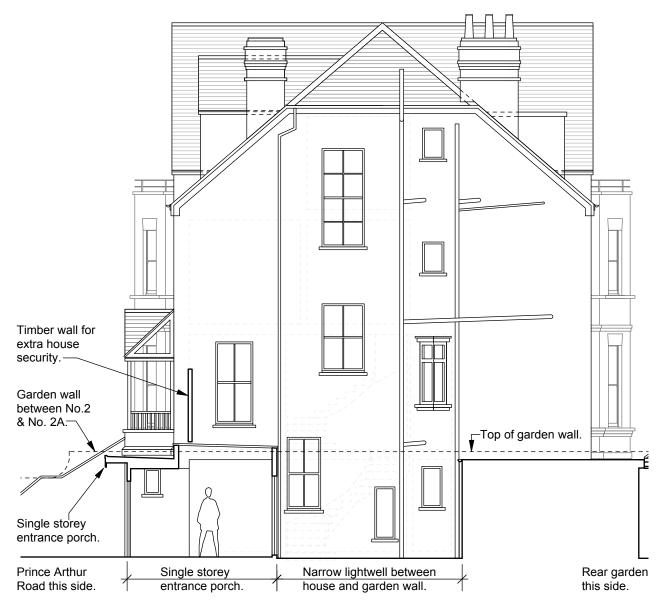

| : |  |  |
|---|--|--|
|   |  |  |
|   |  |  |
|   |  |  |
|   |  |  |
|   |  |  |

| sceales                   | 6 North Grove London N6 4SL       | Date: 18th July 2019 | Drawn/checked: dg /    |  |
|---------------------------|-----------------------------------|----------------------|------------------------|--|
| gunn design               | t: 020 8341 9605 m: 07900 491 428 | Client: Stott        | Scale: as indicated @A |  |
| Project: 2 Prince Arth    | nur Road                          | PLANNING DRAWING     |                        |  |
| Drg. Title: Site Plan / B | lock Plan / Statement             | No.PRCE -P-          | 010 Rev                |  |













EXISTING SECTION A-A (1:50@A1 / 1:100@A3)



## PROPOSED SECTION A-A (1:50@A1 / 1:100@A3)

## Materials

## New window opening:

- Jamb and arched brick soldier coursing to match existing sash window.
- The cill will match existing windows.

## Window:

- Size as indicated on proposed elevation.
- All sash frames will match existing in size and have matching external and internal profiles.
  Sash painted white to match all existing windows.

|      |                               | 6m |  |
|------|-------------------------------|----|--|
|      | 3                             | 5m |  |
|      | 0 @ A                         | 4m |  |
|      | 1 / 1:10                      | 3m |  |
|      | SCALE- 1:50 @ A1 / 1:100 @ A3 | 2m |  |
| <br> | ALE- 1:                       | 1m |  |
|      |