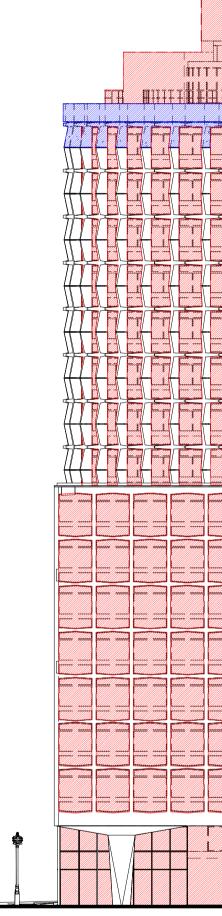

## Fabric to be demolished

\* Typical floor demolition is windows only

| 4/03/13 | JULI    |             |
|---------|---------|-------------|
| 4/05/10 | SOP     | Rev-A       |
| 0/09/19 | SQP     | Rev-B       |
| 0/19/19 | SQP     | Rev-B       |
| 2       | 0/09/19 | 0/09/19 SQP |

East Elevation Demolition

| Status              |                             |            |  |  |  |  |  |  |
|---------------------|-----------------------------|------------|--|--|--|--|--|--|
| Planning Submission |                             |            |  |  |  |  |  |  |
| Date                | Scale @ ISO A1              | Job Number |  |  |  |  |  |  |
| 24/05/19            | 1 : 250                     | 18077      |  |  |  |  |  |  |
| Drawing Number      | Revision                    |            |  |  |  |  |  |  |
| 18077-SQP-01-ZZ-E   | 8077-SQP-01-ZZ-DE-A-PL01305 |            |  |  |  |  |  |  |