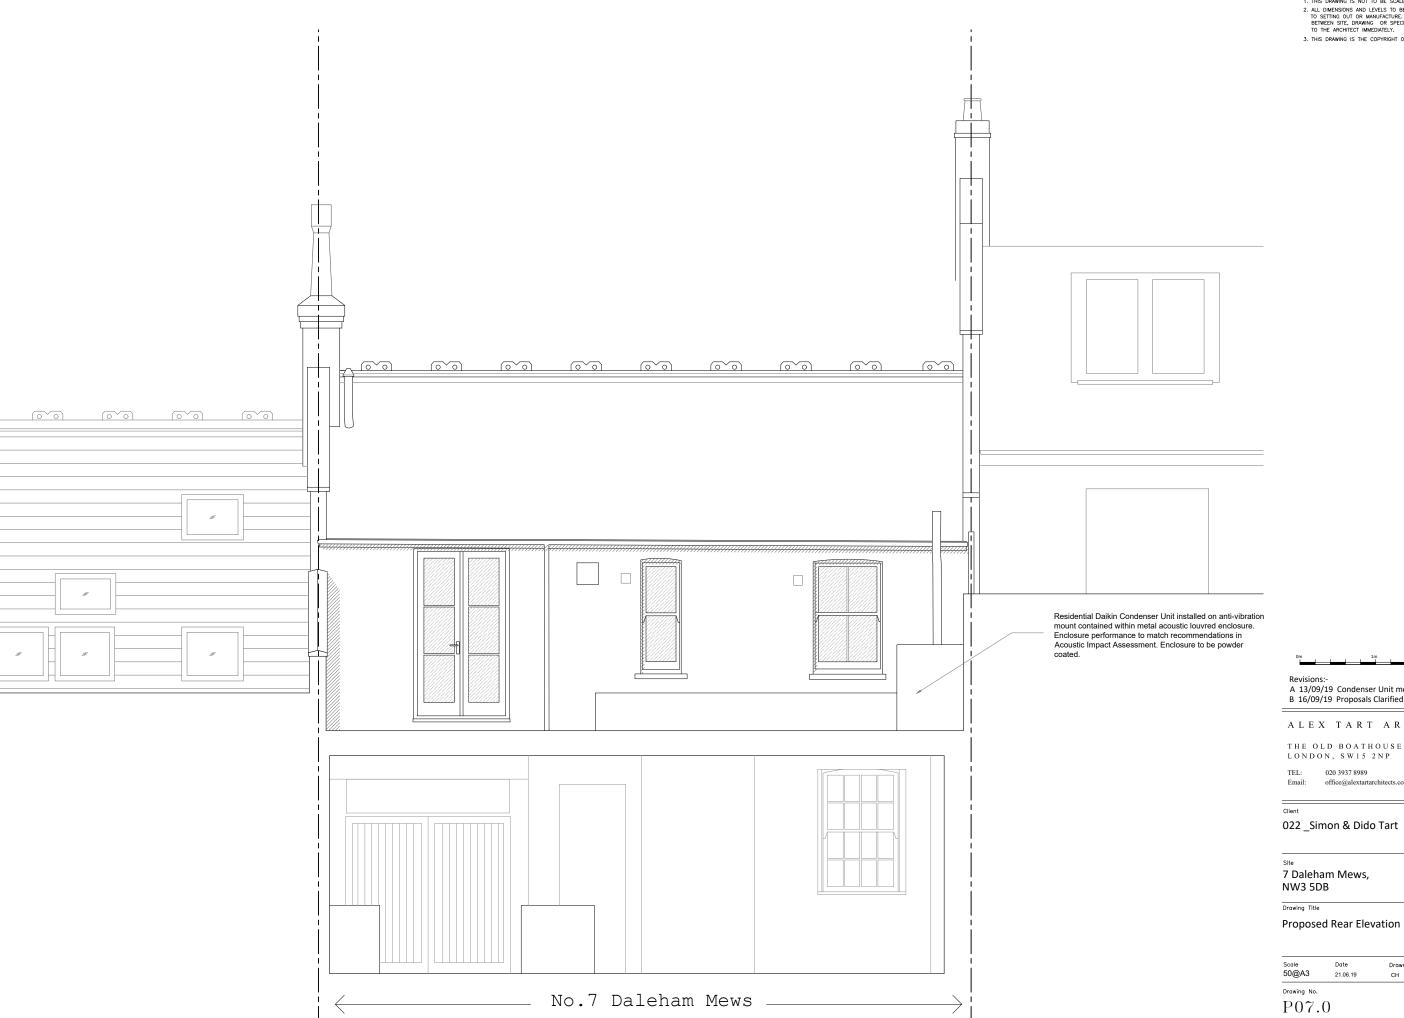

office@alextartarchitects.com

7 Daleham Mews, NW3 5DB

Proposed Rear Elevation

| Scale<br>50@A3 | Date<br>21.06.19 | Drawn<br>CH | Checked<br>AWT |
|----------------|------------------|-------------|----------------|
| Drawing No.    |                  |             | Revision       |
| P07.0          |                  |             | В              |