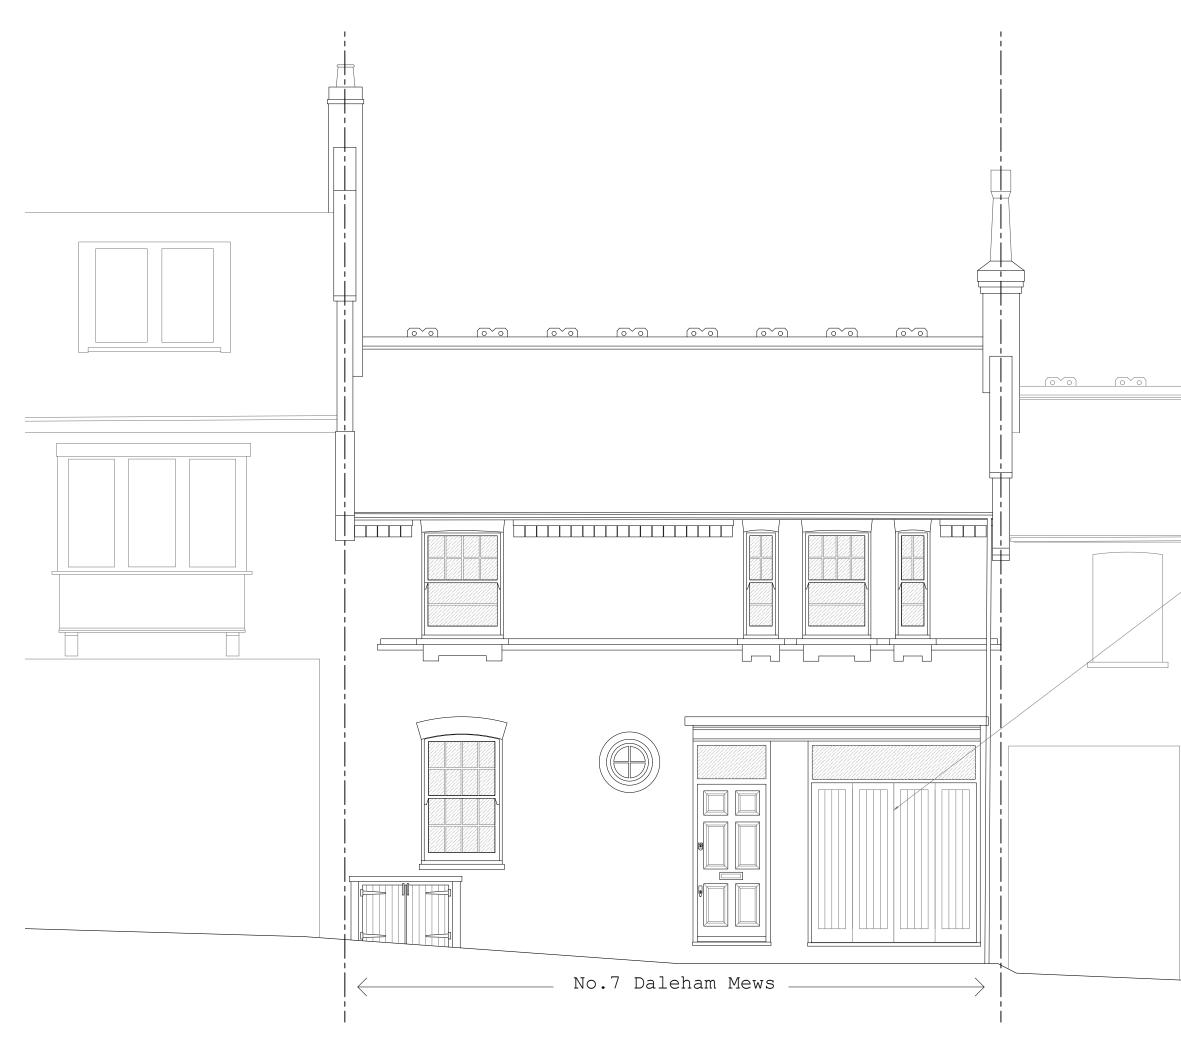

Existing Doors and fanlight to be replaced with new painted hardwood timber boarded doors with fanlight above.

Email:

\_\_\_\_ Client

Site

NW3 5DB

Drawing Title

Scale 50@A3

Drawing No.

P06.0

\_

office@alextartarchitects.com

022 \_Simon & Dido Tart

Proposed Front Elevation

Date 21.06.19

Drawn CH

Checked AWT

Revision

В

7 Daleham Mews,

TEL: 020 3937 8989

THE OLD BOATHOUSE, LONDON, SW15 2NP

ALEX TART ARCHITECTS

Revisions:-A 13/09/19 Condenser Unit moved to rear terrace B 16/09/19 Proposals Clarified