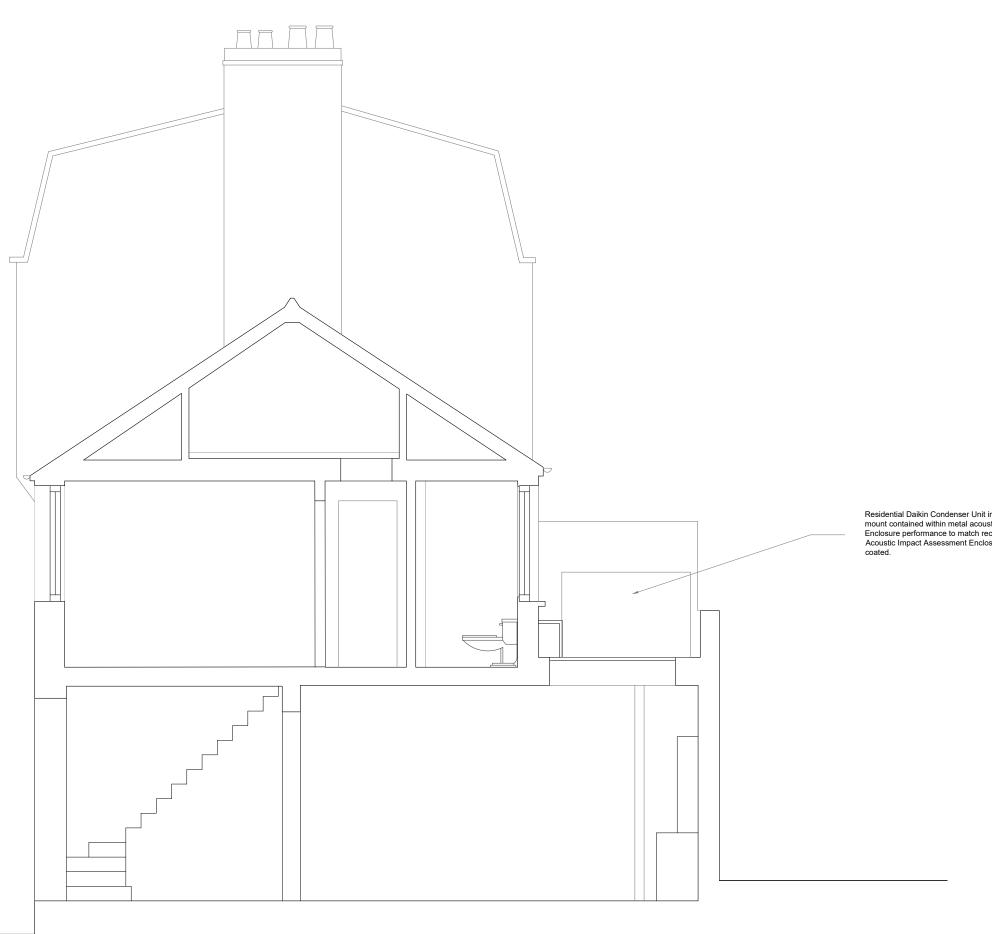

3. THIS DRAWING IS THE COPYRIGHT OF THE OWNERS

Residential Daikin Condenser Unit installed on anti-vibration mount contained within metal acoustic louvred enclosure. Enclosure performance to match recommendations in Acoustic Impact Assessment Enclosure to be powder coated.

Revisions:-A 13/09/19 Condenser Unit moved to rear terrace B 16/09/19 Proposals Clarified