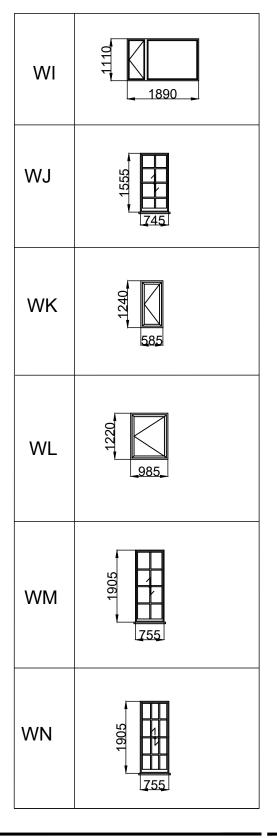

## Window Schedule

| Window<br>Code | Window             |
|----------------|--------------------|
| WA             | 1070               |
| WB             | 1105               |
| WC             | 2666<br>1<br>1120_ |
| WD             | 1840               |
| WE             | 1211               |
| WF             | 960_               |

| WO | 1190 |
|----|------|
| WP | 1037 |
| WQ | 1890 |
| WT | 1150 |