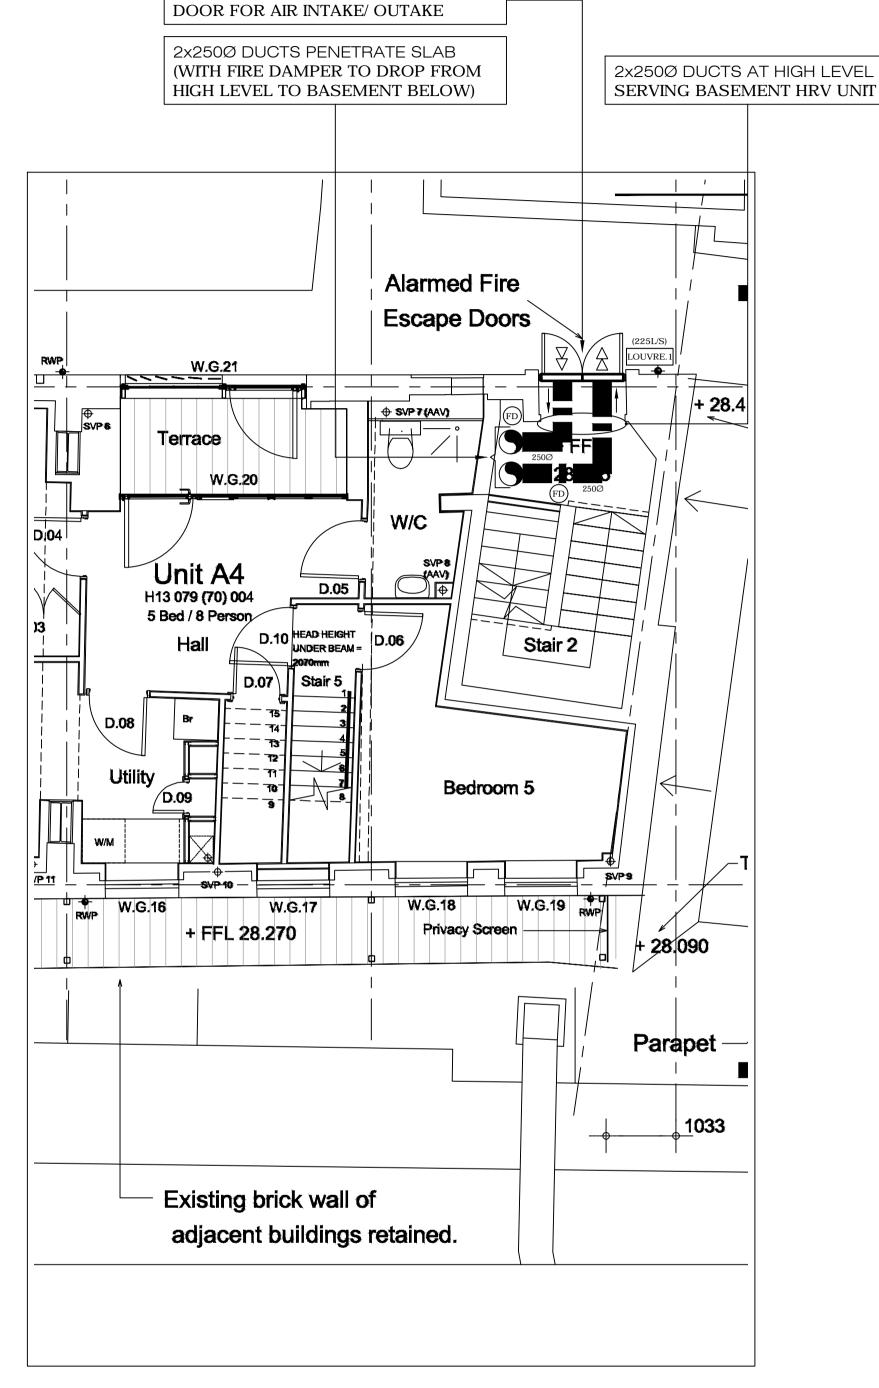

NEW SPLIT WEATHER LOUVRE ABOVE

LIGHTING SERVICES MECHANICAL VENTILATION

D4946

Drawing No: ME.04

Ground Floor Level: Entrance Mechanical and Electrical

Services Proposals

|          | Notes:                                        |                                                                                                                                                                                                                                                                                                                                                    |  |
|----------|-----------------------------------------------|----------------------------------------------------------------------------------------------------------------------------------------------------------------------------------------------------------------------------------------------------------------------------------------------------------------------------------------------------|--|
|          | No:                                           | Detail:                                                                                                                                                                                                                                                                                                                                            |  |
|          | 1.                                            | <u>DIMENSIONS</u> Figured dimensions are to be taken in preference to scaled dimensions. All dimensions are to be verified on site prior to work commencing.                                                                                                                                                                                       |  |
|          | 2.                                            | <u>DISCREPANCIES</u> Any discrepancy is to be referred to the consultant <u>before</u> proceeding.                                                                                                                                                                                                                                                 |  |
|          | 3.                                            | COPYRIGHT ©_2019 Copyright in this drawing is the property of Michael Jones & Associates LLP and must not be reproduced nor amended nor used for the execution of any woks whether in connection with the proposed works for which it is prepared or otherwise without the express consent of Michael Jones & Associates LLP. All rights reserved. |  |
|          | 4.                                            | RELATED DOCUMENTS This drawing shall be read in conjunction with the relevant written Specification of Works, accompanying drawings equipment schedules and all other relevant documents connected to those works shown on this drawing.                                                                                                           |  |
| Key Plan |                                               |                                                                                                                                                                                                                                                                                                                                                    |  |
|          | WHITTHELD PLACE  WHITTHELD PLACE  GRAPTON WAY |                                                                                                                                                                                                                                                                                                                                                    |  |
|          |                                               |                                                                                                                                                                                                                                                                                                                                                    |  |

No: Date: Amendment:

Drawn: Chkd: 1:50@A1 | Feb 2019 | JP | MJA

Derwent c/o Paragon BC

Suffolk House (Basement Area) Whitfield Place London, W1T 5JU

Gtound Floor Level: Entrance Mechanical and Electrical Services Proposals

Orawing No:

ME.04

PRELIMINARY ISSUE

DO NOT SCALE FROM THIS DRAWING

EMPLOYERS REQUIREMENTS

D4946