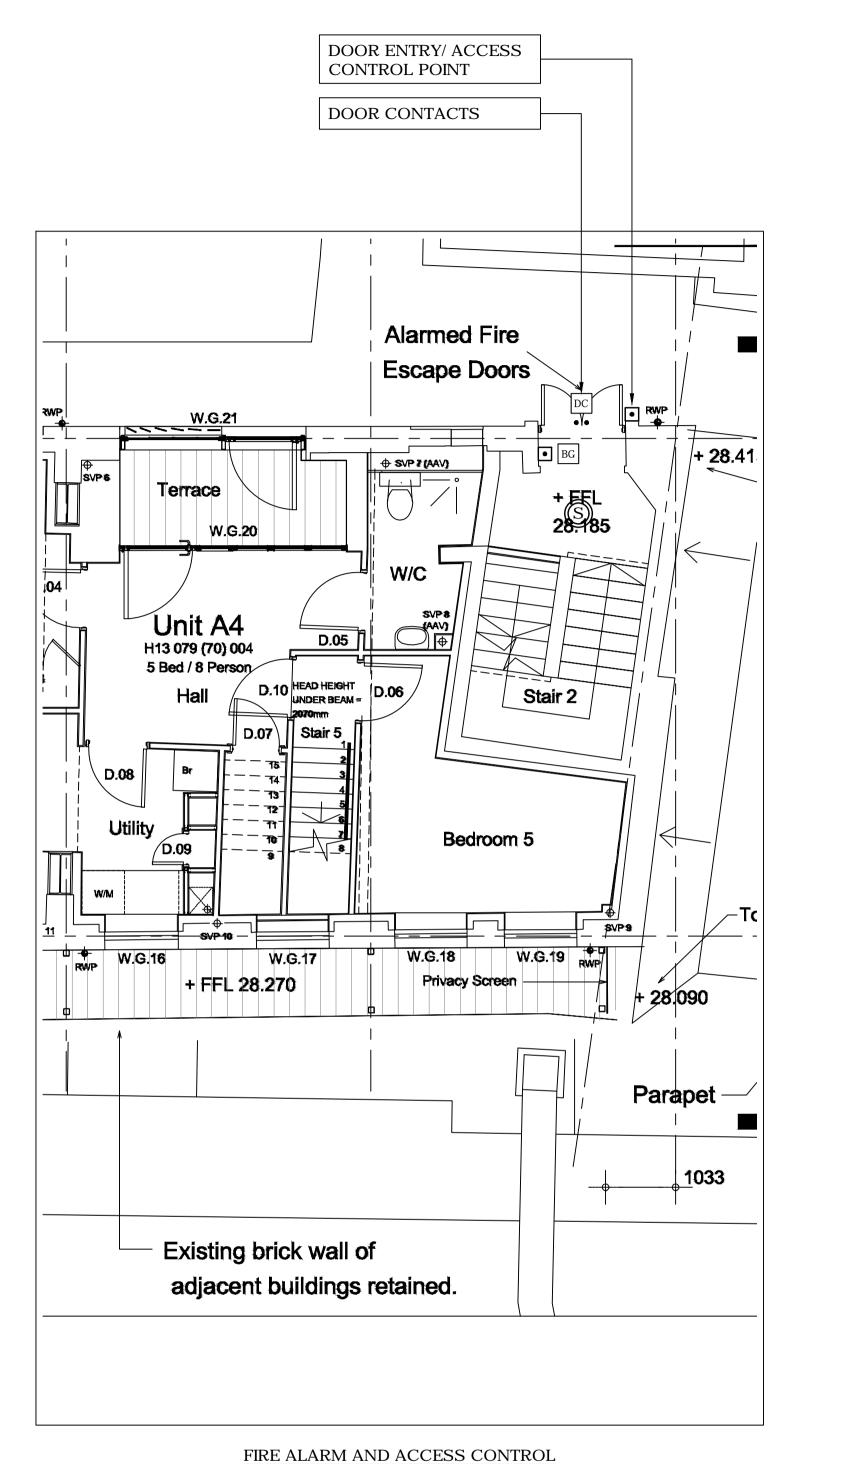

NEW SPLIT WEATHER LOUVRE ABOVE

LIGHTING SERVICES MECHANICAL VENTILATION

D4946

Drawing No: ME.04

Ground Floor Level: Entrance Mechanical and Electrical

Services Proposals

|          | Notes:                                        |                                                                                                                                                                                                                                                                                                                                                    |  |
|----------|-----------------------------------------------|----------------------------------------------------------------------------------------------------------------------------------------------------------------------------------------------------------------------------------------------------------------------------------------------------------------------------------------------------|--|
|          | No:                                           | Detail:                                                                                                                                                                                                                                                                                                                                            |  |
|          | 1.                                            | <u>DIMENSIONS</u> Figured dimensions are to be taken in preference to scaled dimensions. All dimensions are to be verified on site prior to work commencing.                                                                                                                                                                                       |  |
|          | 2.                                            | <u>DISCREPANCIES</u> Any discrepancy is to be referred to the consultant <u>before</u> proceeding.                                                                                                                                                                                                                                                 |  |
|          | 3.                                            | COPYRIGHT ©_2019 Copyright in this drawing is the property of Michael Jones & Associates LLP and must not be reproduced nor amended nor used for the execution of any woks whether in connection with the proposed works for which it is prepared or otherwise without the express consent of Michael Jones & Associates LLP. All rights reserved. |  |
|          | 4.                                            | RELATED DOCUMENTS This drawing shall be read in conjunction with the relevant written Specification of Works, accompanying drawings equipment schedules and all other relevant documents connected to those works shown on this drawing.                                                                                                           |  |
| Key Plan |                                               |                                                                                                                                                                                                                                                                                                                                                    |  |
|          | WHITTHELD PLACE  WHITTHELD PLACE  GRAPTON WAY |                                                                                                                                                                                                                                                                                                                                                    |  |
|          |                                               |                                                                                                                                                                                                                                                                                                                                                    |  |

No: Date: Amendment:

Drawn: Chkd: 1:50@A1 | Feb 2019 | JP | MJA

Derwent c/o Paragon BC

Suffolk House (Basement Area) Whitfield Place London, W1T 5JU

Gtound Floor Level: Entrance Mechanical and Electrical Services Proposals

Orawing No:

ME.04

PRELIMINARY ISSUE

DO NOT SCALE FROM THIS DRAWING

EMPLOYERS REQUIREMENTS

D4946