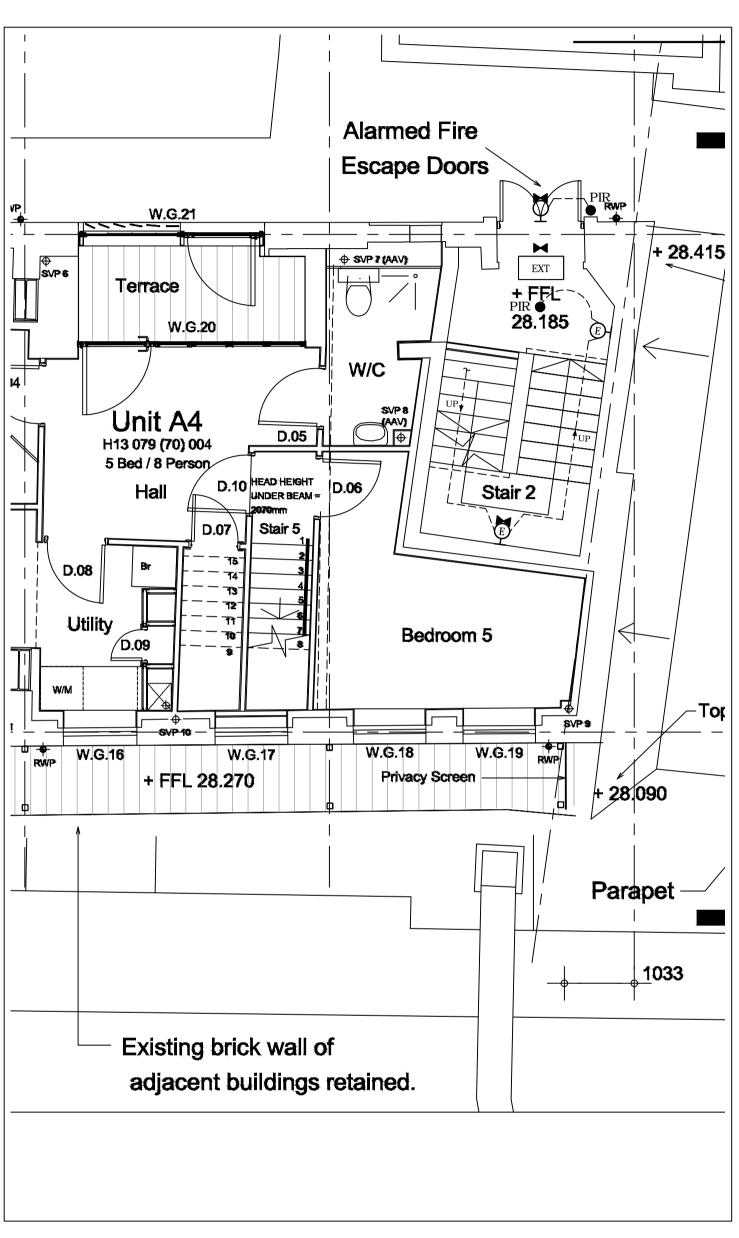

NEW SPLIT WEATHER LOUVRE ABOVE

LIGHTING SERVICES MECHANICAL VENTILATION

D4946

Drawing No: ME.04

Ground Floor Level: Entrance Mechanical and Electrical

Services Proposals

|          | Notes:                                        |                                                                                                                                                                                                                                                                                                                                                    |  |
|----------|-----------------------------------------------|----------------------------------------------------------------------------------------------------------------------------------------------------------------------------------------------------------------------------------------------------------------------------------------------------------------------------------------------------|--|
|          | No:                                           | Detail:                                                                                                                                                                                                                                                                                                                                            |  |
|          | 1.                                            | <u>DIMENSIONS</u> Figured dimensions are to be taken in preference to scaled dimensions. All dimensions are to be verified on site prior to work commencing.                                                                                                                                                                                       |  |
|          | 2.                                            | <u>DISCREPANCIES</u> Any discrepancy is to be referred to the consultant <u>before</u> proceeding.                                                                                                                                                                                                                                                 |  |
|          | 3.                                            | COPYRIGHT ©_2019 Copyright in this drawing is the property of Michael Jones & Associates LLP and must not be reproduced nor amended nor used for the execution of any woks whether in connection with the proposed works for which it is prepared or otherwise without the express consent of Michael Jones & Associates LLP. All rights reserved. |  |
|          | 4.                                            | RELATED DOCUMENTS This drawing shall be read in conjunction with the relevant written Specification of Works, accompanying drawings equipment schedules and all other relevant documents connected to those works shown on this drawing.                                                                                                           |  |
| Key Plan |                                               |                                                                                                                                                                                                                                                                                                                                                    |  |
|          | WHITTHELD PLACE  WHITTHELD PLACE  GRAPTON WAY |                                                                                                                                                                                                                                                                                                                                                    |  |
|          |                                               |                                                                                                                                                                                                                                                                                                                                                    |  |

No: Date: Amendment:

Drawn: Chkd: 1:50@A1 | Feb 2019 | JP | MJA

Derwent c/o Paragon BC

Suffolk House (Basement Area) Whitfield Place London, W1T 5JU

Gtound Floor Level: Entrance Mechanical and Electrical Services Proposals

Orawing No:

ME.04

PRELIMINARY ISSUE

DO NOT SCALE FROM THIS DRAWING

EMPLOYERS REQUIREMENTS

D4946