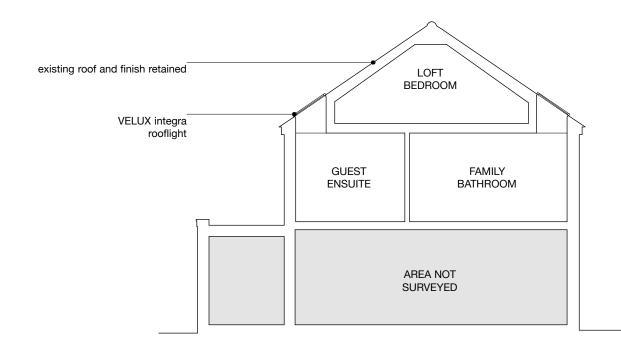

date: SEPTEMBER 2019
scale: 1:100 @ A3
job: BROOKFIELD PARK

drawing: PROPOSED SECTION AA

number: 142 016
revision: P01
drawn: EW
checked: PdA