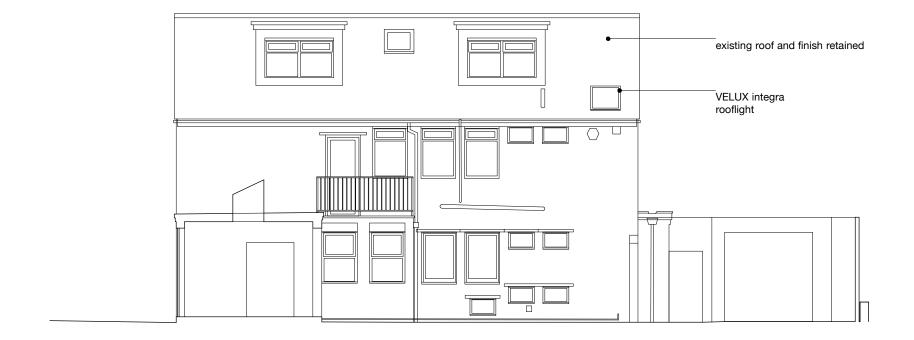

date: SEPTEMBER 2019
scale: 1:100 @ A3
job: BROOKFIELD PARK
drawing: PROPOSED

REAR ELEVATION
142 015

number: 142 0
revision: P01
drawn: EW
checked: PdA