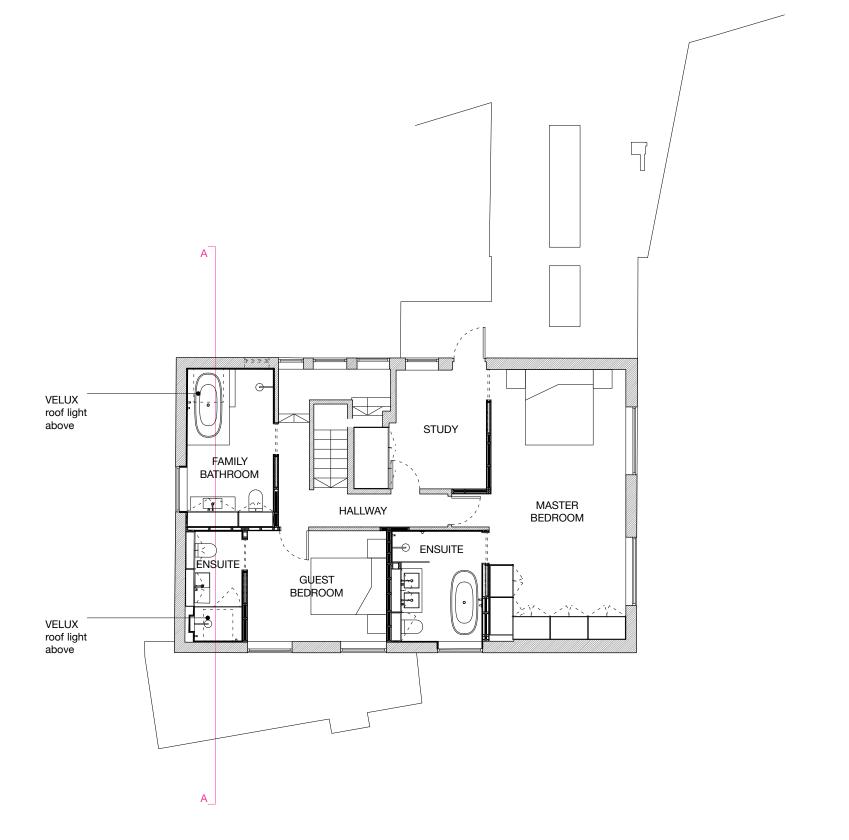

date: SEPTEMBER 2019
scale: 1:100 @ A3
job: BROOKFIELD PARK
drawing: PROPOSED

FIRST FLOOR PLAN
r: 142 012

number: 142 revision: P01 drawn: EW checked: PdA