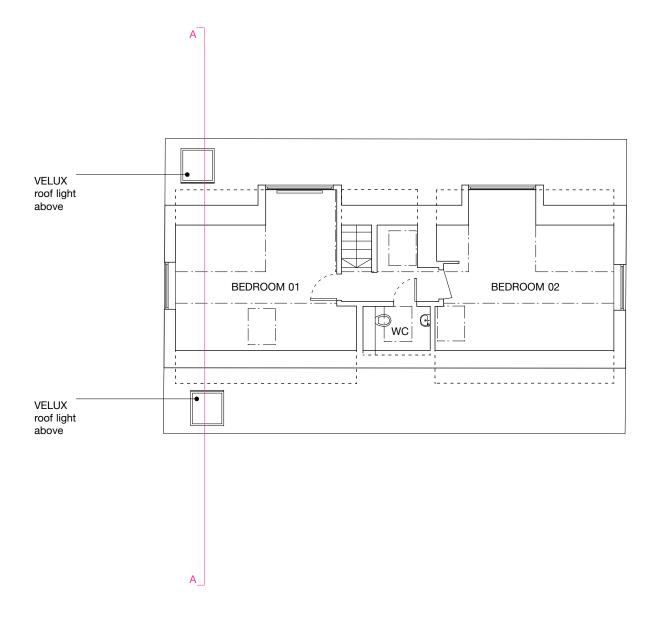

| date: SEPTEMBER 2019<br>scale: 1:100 @ A3<br>job: BROOKFIELD PARK<br>drawing: PROPOSED<br>SECOND FLOOR PLAN<br>number: 142 013<br>revision: P01<br>drawn: EW<br>checked: PdA<br>GENERAL NOTES:<br>1. D0 NOT SCALE FROM THIS DRAWING, EXCEPT FOR<br>PLANNING PURPOSES<br>2. ALL DIMENSIONS AND LEVELS TO BE CHECKED ONSITE<br>3. ALL STRUCTURAL ELEMENTS TO STRUCTURAL ENGINEER'S<br>SPECIFICATION AND DETAILS<br>4. ALL DETAILS TO MANUFACTURERS SPECIFICATION AND DETAILS<br>5. DRAWINGS TO BE READ IN CONJUNCTION WITH<br>SCOPE OF WORKS TO1<br>6. ALL DETAILS SUBJECT TO BUILDING CONTROL APPROVAL<br>7. ISSUE NOT FOR CONSTRUCTION<br>@2019 - MAY NOT BE REPRODUCED WITHOUT PERMISSION<br>revision date details<br>P01 24.09.19 planning |  |    |                                        |                           |               |  |
|----------------------------------------------------------------------------------------------------------------------------------------------------------------------------------------------------------------------------------------------------------------------------------------------------------------------------------------------------------------------------------------------------------------------------------------------------------------------------------------------------------------------------------------------------------------------------------------------------------------------------------------------------------------------------------------------------------------------------------------------|--|----|----------------------------------------|---------------------------|---------------|--|
|                                                                                                                                                                                                                                                                                                                                                                                                                                                                                                                                                                                                                                                                                                                                              |  | 3m | unit 16 durham yard<br>teesdale street | studio@russianforfish.com | 020 7739 4442 |  |