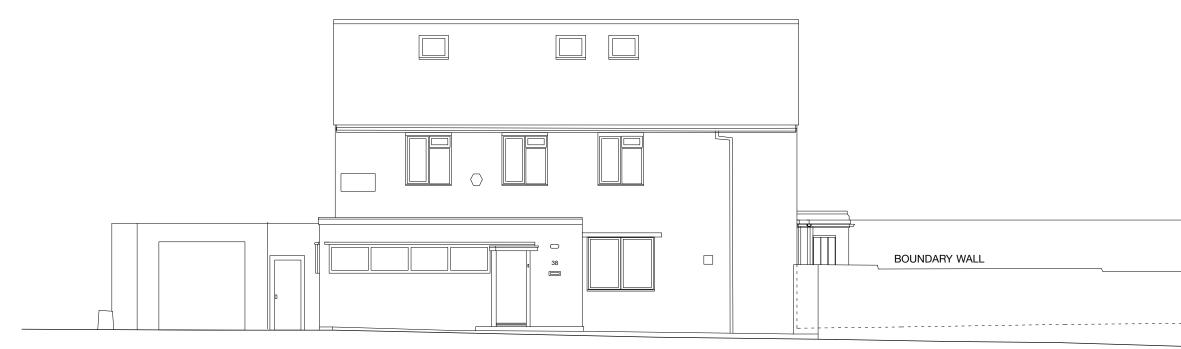

FOOTPATH LEVEL

| BUSSIAN 10                                                                                                                                                                                                                             | unit 16 durham yard<br>teesdale street<br>london e2 6gf<br>studio@russianforlish.com<br>020 7739 4442            |
|----------------------------------------------------------------------------------------------------------------------------------------------------------------------------------------------------------------------------------------|------------------------------------------------------------------------------------------------------------------|
| drawing:<br>number:<br>revision:<br>drawn:<br>checked:<br>GENERAL<br>1. DO NOT SC<br>PLANNING<br>2. ALL DIMEN<br>3. ALL STRUC<br>SPECIFICAT<br>4. ALL DETAIL<br>5. DRAWINGS<br>SCOPE OF<br>6. ALL DETAIL<br>7. ISSUE NOT<br>©2019 - MA | EXISTING<br>FRONT ELEVATION<br><b>142 006</b><br>P01<br>EW<br>PdA<br>NOTES:<br>ALE FROM THIS DRAWING, EXCEPT FOR |
| scale:<br>job:                                                                                                                                                                                                                         | SEPTEMBER 2019<br>1:100 @ A3<br>BROOKFIELD PARK                                                                  |