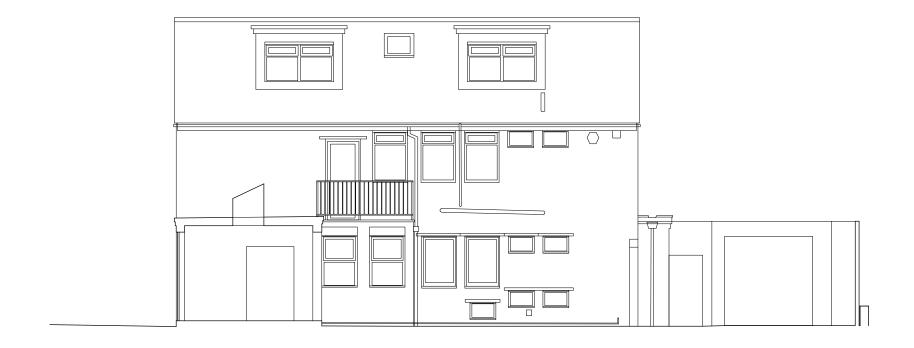

date: SEPTEMBER 2019
scale: 1:100 @ A3
job: BROOKFIELD PARK
drawing: EXISTING

REAR ELEVATION

number: 142 007
revision: P01
drawn: EW
checked: PdA