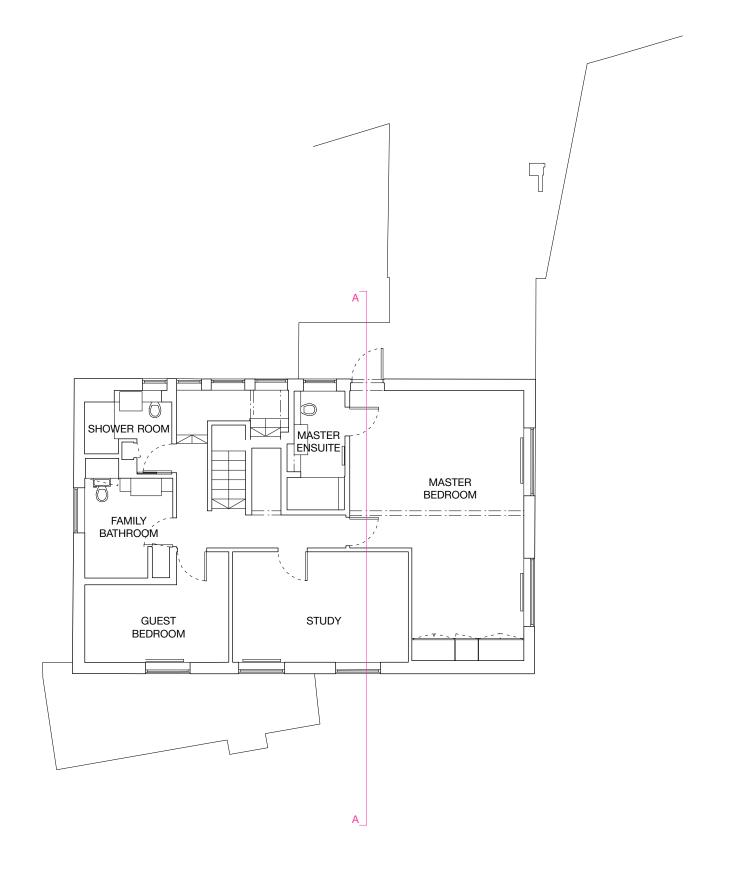

date: SEPTMEBER 2019
scale: 1:100 @ A3
job: BROOKFIELD PARK
drawing: EXISTING

FIRST FLOOR PLAN

number: 142 004
revision: P01
drawn: EW
checked: PdA