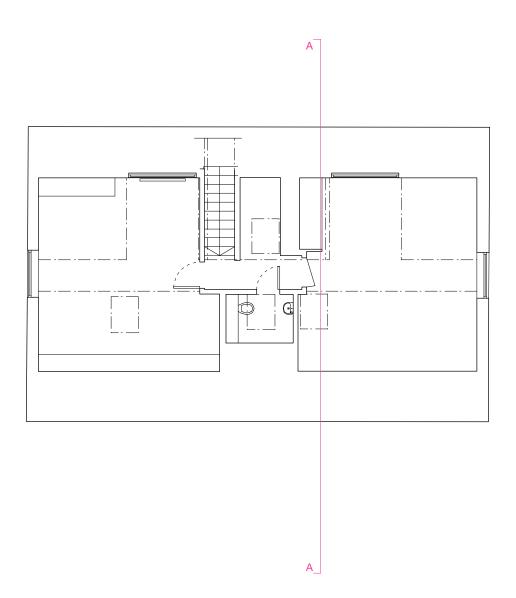

date: SEPTEMBER 2019
scale: 1:100 @ A3
job: BROOKFIELD PARK
drawing: EXISTING

SECOND FLOOR PLAN

number: 142 005
revision: P01
drawn: EW
checked: PdA