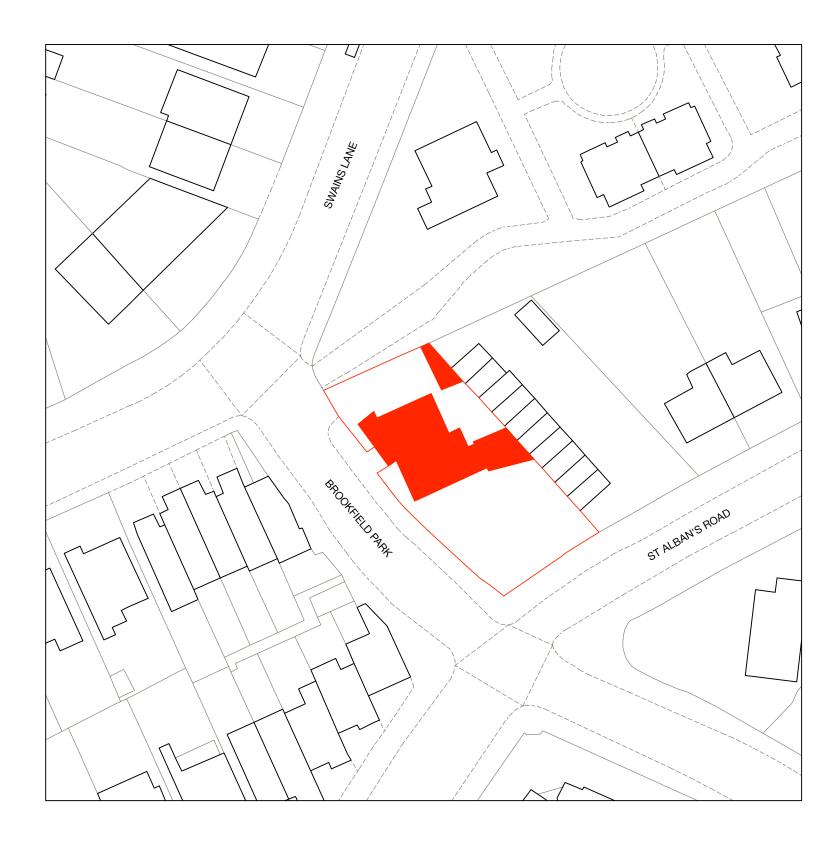

|                                                                                                                                        | 10m                                                                                                                                                                         | unit 16 durham yard<br>teesdale street<br>london e2 6qf<br>studio@russianforfish.com<br>020 7739 4442                                                                                     |
|----------------------------------------------------------------------------------------------------------------------------------------|-----------------------------------------------------------------------------------------------------------------------------------------------------------------------------|-------------------------------------------------------------------------------------------------------------------------------------------------------------------------------------------|
| revision dat<br>P01 24.0                                                                                                               | e details<br>19.19 planning                                                                                                                                                 |                                                                                                                                                                                           |
| PLANNING<br>2. ALL DIMEN<br>3. ALL STRUCT<br>SPECIFICAT<br>4. ALL DETAIL<br>5. DRAWINGS<br>SCOPE OF V<br>6. ALL DETAIL<br>7. ISSUE NOT | ALE FROM THIS D<br>PURPOSES<br>SIONS AND LEVEL<br>FURAL ELEMENTS<br>ION AND DETAILS<br>S TO MANUFACTU<br>TO BE READ IN C<br>WORKS TO1<br>S SUBJECT TO BU<br>FOR CONSTRUCTIO | RAWING, EXCEPT FOR<br>S TO BE CHECKED ONSITE<br>TO STRUCTURAL ENGINEER'S<br>RERS SPECIFICATION AND DETAILS<br>ONJUNCTION WITH<br>ILDING CONTROL APPROVAL<br>DN<br>UCED WITHOUT PERMISSION |
| date:<br>scale:<br>job:<br>drawing:<br>number:<br>revision:<br>drawn:<br>checked:                                                      | P01<br>EW                                                                                                                                                                   | PARK                                                                                                                                                                                      |