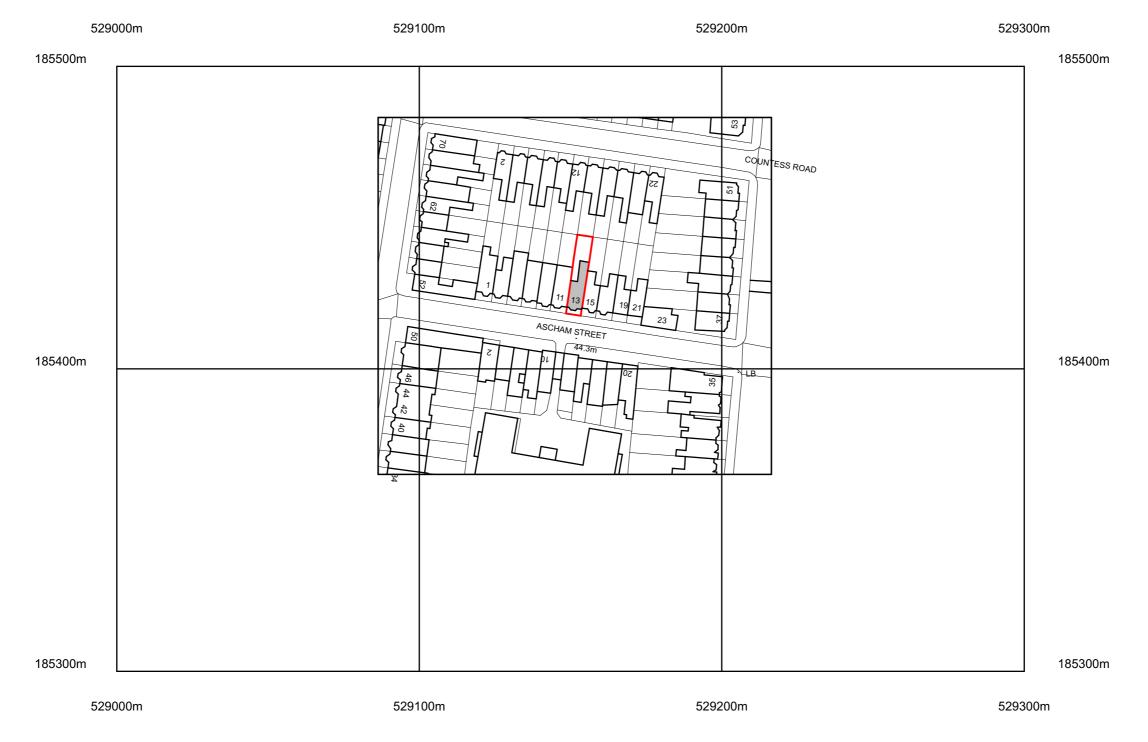

| Project            | Ascham Street  Tanya Shillingford & James Maskell  13 Ascham Street, London NW5  2PB                                                                                                                                                                        |      |            |       |            | Drawing No. | 1619/EX/001                         |         |
|--------------------|-------------------------------------------------------------------------------------------------------------------------------------------------------------------------------------------------------------------------------------------------------------|------|------------|-------|------------|-------------|-------------------------------------|---------|
| For                |                                                                                                                                                                                                                                                             |      |            |       |            |             | Existing Location Map               | Revisio |
| Project<br>Address |                                                                                                                                                                                                                                                             |      |            |       |            |             |                                     | *       |
| Scale              | 1:1250 @ A3                                                                                                                                                                                                                                                 | Date | 23/09/2019 | Drawn | GA, PP, TS | Purpose     | FOR TENDER                          |         |
| Notes              | IF THIS DRAWING HAS BEEN ISSUED 'FOR CONSTRUCTION' DO NOT SCALE DIRECTLY FROM IT. ALL DIMENSIONS TO BE CHECKED ON-SITE, PLEASE CONTACT ARCHITECT IF YOU REQUIRE CONFIRMATION OF ANY DIMENSIONS. ANY DISCREPANCIES TO BE RAISED WITH CONTRACT ADMINISTRATOR. |      |            |       |            | File        | 1619_Ascham_Street_2019_CURRENT.pln |         |