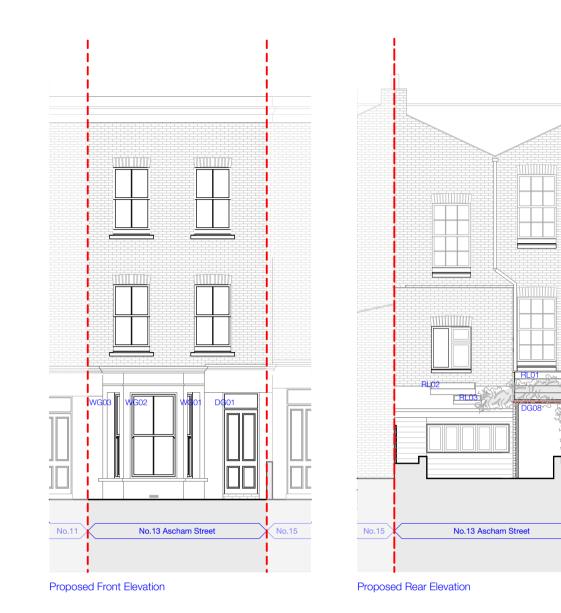

Proposed Section A

No.11

| REV DATE DRAWN AMENDMENT | Granit<br>Architecture + Interiors | Studios 18-19, 16 Porteus Place,<br>Clapham, London SW4 0AS<br>t +44 (0) 20 7924 4555<br>e info@granit.co.uk<br>w www.granit.co.uk<br>THIS DRAWING HAS BEEN PRODUCED FOR THE NAMED<br>CLIENT AND NAMED PROJECT AND IS NOT INTENDED<br>FOR USE BY ANY OTHER PERSON OR FOR ANY OTHER<br>PURPOSE. | Project Ascham Street   For Tanya Shillingford & James Maskell   Project 13 Ascham Street, London NW5   Address 2PB |                                                                                                                                                                                                                                                                   |      |            |       |            | Drawing No | Drawing No. 1619/P/102              |       |  |
|--------------------------|------------------------------------|------------------------------------------------------------------------------------------------------------------------------------------------------------------------------------------------------------------------------------------------------------------------------------------------|---------------------------------------------------------------------------------------------------------------------|-------------------------------------------------------------------------------------------------------------------------------------------------------------------------------------------------------------------------------------------------------------------|------|------------|-------|------------|------------|-------------------------------------|-------|--|
|                          |                                    |                                                                                                                                                                                                                                                                                                |                                                                                                                     |                                                                                                                                                                                                                                                                   |      |            |       |            | Drawing    |                                     | Revis |  |
|                          |                                    |                                                                                                                                                                                                                                                                                                | Scale                                                                                                               | 1:100 @ A3                                                                                                                                                                                                                                                        | Date | 23/09/2019 | Drawn | ga, pp, ts | Purpose    | FOR COMMENT                         |       |  |
|                          | © GRANIT CHARTERED ARCHITECTS LTD  |                                                                                                                                                                                                                                                                                                | Notes                                                                                                               | IF THIS DRAWING HAS BEEN ISSUED 'FOR CONSTRUCTION' DO NOT SCALE DIRECTLY FROM IT. ALL DIMENSIONS TO BE<br>CHECKED ON-SITE, PLEASE CONTACT ARCHITECT IF YOU REQUIRE CONFIRMATION OF ANY DIMENSIONS. ANY<br>DISCREPANCIES TO BE RAISED WITH CONTRACT ADMINISTRATOR. |      |            |       |            | File       | 1619_Ascham_Street_2019_CURRENT.pln |       |  |