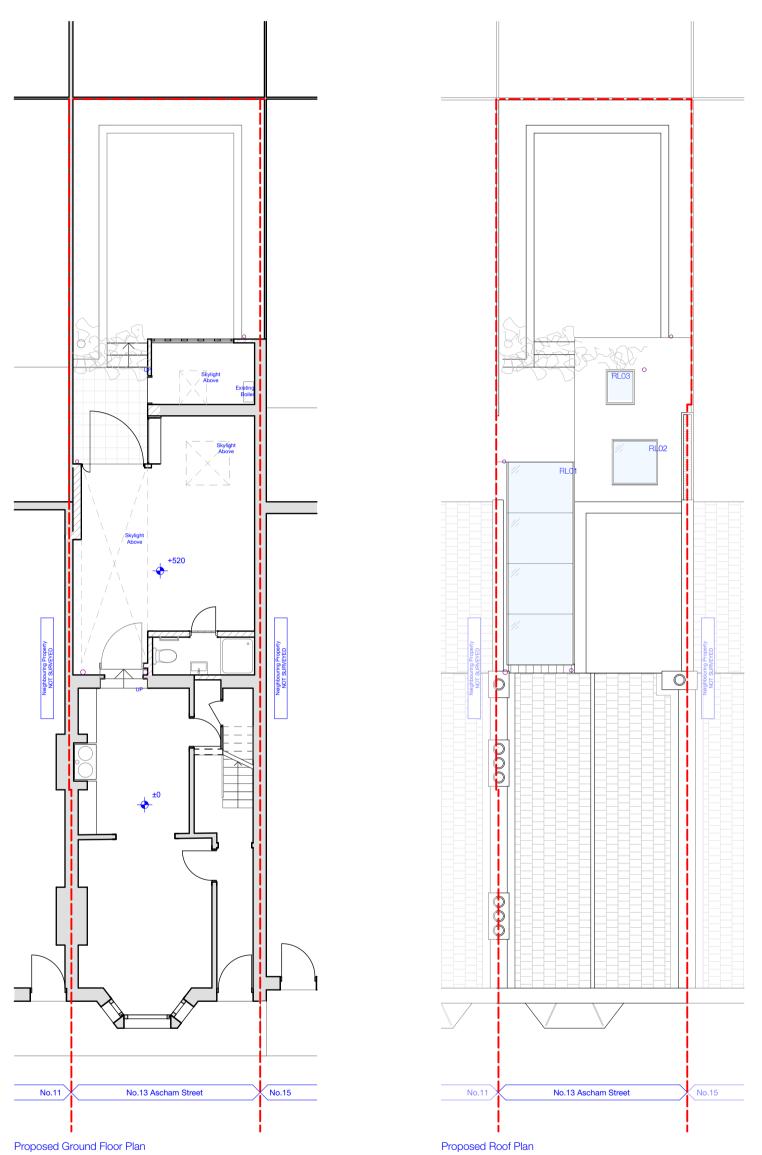

| REV DATE DRAWN AMENDMENT |                                    | Studios 18-19, 16 Porteus Place,<br>Clapham, London SW4 0AS<br>t +44 (0) 20 7924 4555<br>e info@granit.co.uk<br>w www.granit.co.uk                       | Project Ascham Street     |                                                                                                                                                                                                                                                                   |               |       |            |         | Drawing No. 1619/P/101 |                                     |  |
|--------------------------|------------------------------------|----------------------------------------------------------------------------------------------------------------------------------------------------------|---------------------------|-------------------------------------------------------------------------------------------------------------------------------------------------------------------------------------------------------------------------------------------------------------------|---------------|-------|------------|---------|------------------------|-------------------------------------|--|
|                          | Granit<br>Architecture + Interiors |                                                                                                                                                          | For<br>Project<br>Address | Tanya Shillingford & James Maskell<br>13 Ascham Street, London NW5<br>s 2PB                                                                                                                                                                                       |               |       |            | Drawing | Proposed Plans         | Revisi                              |  |
|                          |                                    |                                                                                                                                                          | Scale                     | 1:100 @ A3 Date                                                                                                                                                                                                                                                   | te 23/09/2019 | Drawn | GA, PP, TS | Purpose | FOR COMMENT            |                                     |  |
|                          | © GRANIT CHARTERED ARCHITECTS LTD  | THIS DRAWING HAS BEEN PRODUCED FOR THE NAMED<br>CLIENT AND NAMED PROJECT AND IS NOT INTENDED<br>FOR USE BY ANY OTHER PERSON OR FOR ANY OTHER<br>PURPOSE. | Notes                     | IF THIS DRAWING HAS BEEN ISSUED 'FOR CONSTRUCTION' DO NOT SCALE DIRECTLY FROM IT. ALL DIMENSIONS TO BE<br>CHECKED ON-SITE, PLEASE CONTACT ARCHITECT IF YOU REQUIRE CONFIRMATION OF ANY DIMENSIONS. ANY<br>DISCREPANCIES TO BE RAISED WITH CONTRACT ADMINISTRATOR. |               |       |            |         | File                   | 1619_Ascham_Street_2019_CURRENT.pln |  |