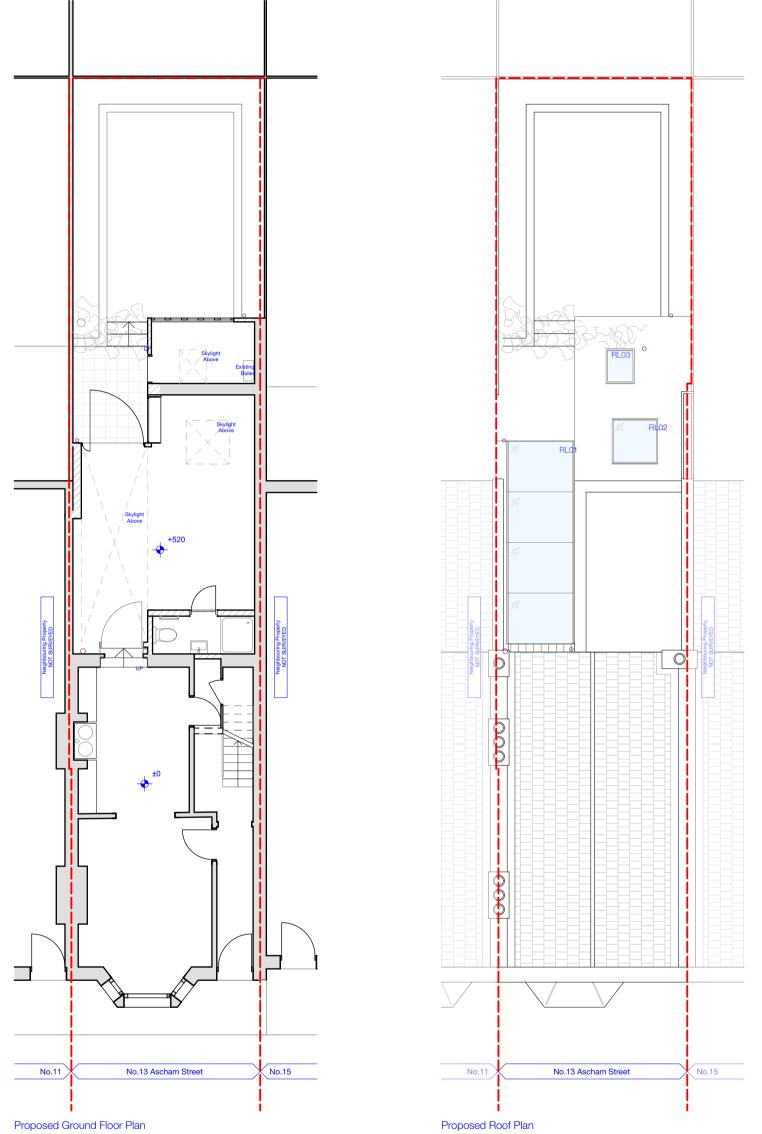

| REV DATE DRAWN AMENDMENT |                                    | Studios 18-19, 16 Porteus Place,<br>Clapham, London SW4 0AS<br>t +44 (0) 20 7924 4555<br>e info@granit.co.uk<br>w www.granit.co.uk                       | Project Ascham Street     |                                                                                                                                                                                                                                                                   |               |       |            |         | Drawing No. 1619/P/101 |                                     |  |
|--------------------------|------------------------------------|----------------------------------------------------------------------------------------------------------------------------------------------------------|---------------------------|-------------------------------------------------------------------------------------------------------------------------------------------------------------------------------------------------------------------------------------------------------------------|---------------|-------|------------|---------|------------------------|-------------------------------------|--|
|                          | Granit<br>Architecture + Interiors |                                                                                                                                                          | For<br>Project<br>Address | Tanya Shillingford & James Maskell<br>13 Ascham Street, London NW5<br>s 2PB                                                                                                                                                                                       |               |       |            | Drawing | Proposed Plans         | Revisi                              |  |
|                          |                                    |                                                                                                                                                          | Scale                     | 1:100 @ A3 Date                                                                                                                                                                                                                                                   | te 23/09/2019 | Drawn | GA, PP, TS | Purpose | FOR COMMENT            |                                     |  |
|                          | © GRANIT CHARTERED ARCHITECTS LTD  | THIS DRAWING HAS BEEN PRODUCED FOR THE NAMED<br>CLIENT AND NAMED PROJECT AND IS NOT INTENDED<br>FOR USE BY ANY OTHER PERSON OR FOR ANY OTHER<br>PURPOSE. | Notes                     | IF THIS DRAWING HAS BEEN ISSUED 'FOR CONSTRUCTION' DO NOT SCALE DIRECTLY FROM IT. ALL DIMENSIONS TO BE<br>CHECKED ON-SITE, PLEASE CONTACT ARCHITECT IF YOU REQUIRE CONFIRMATION OF ANY DIMENSIONS. ANY<br>DISCREPANCIES TO BE RAISED WITH CONTRACT ADMINISTRATOR. |               |       |            |         | File                   | 1619_Ascham_Street_2019_CURRENT.pln |  |