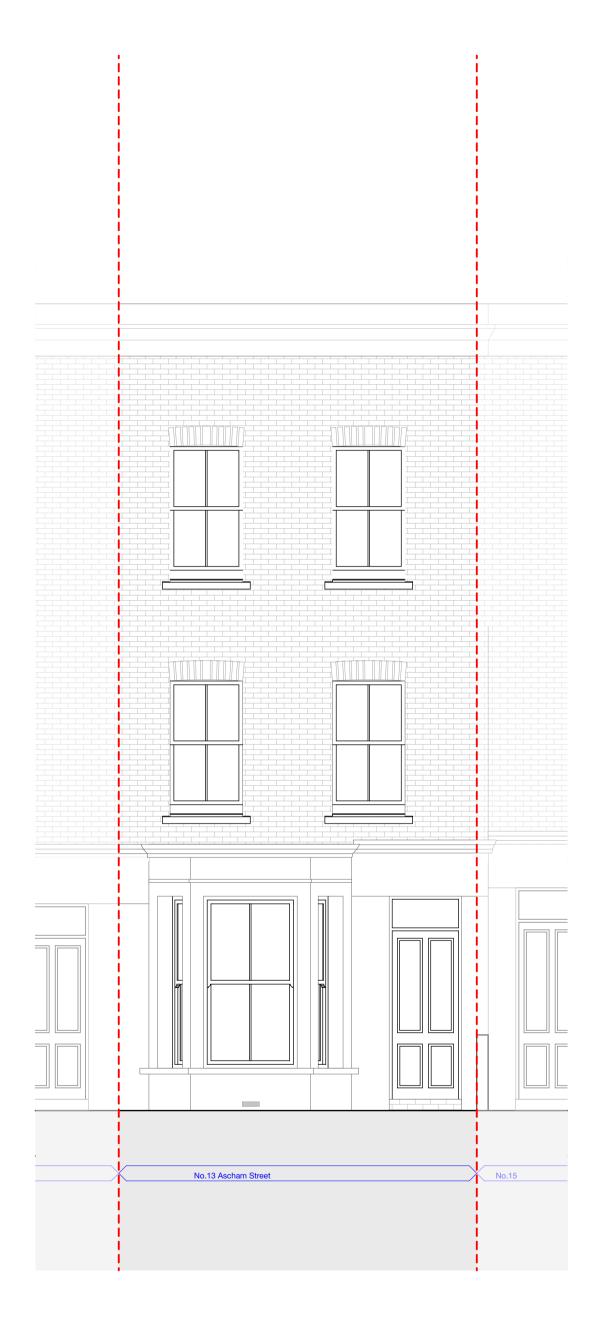

| Project                                                   | Ascham Street Tanya Shillingford & James Maskell 13 Ascham Street, London NW5 2PB                                                                                                                                                                          |      |            |       | Drawing No. | 1619/EX/008                         |             |
|-----------------------------------------------------------|------------------------------------------------------------------------------------------------------------------------------------------------------------------------------------------------------------------------------------------------------------|------|------------|-------|-------------|-------------------------------------|-------------|
| For                                                       |                                                                                                                                                                                                                                                            |      |            |       |             | Existing Front Elevation            | Revision    |
| Project<br>Address<br>——————————————————————————————————— |                                                                                                                                                                                                                                                            |      |            |       |             |                                     | *           |
|                                                           | 1:50 @ A3                                                                                                                                                                                                                                                  | Date | 23/09/2019 | Drawn | GA, PP, TS  | Purpose                             | FOR COMMENT |
| Notes                                                     | IF THIS DRAWING HAS BEEN ISSUED FOR CONSTRUCTION! DO NOT SCALE DIRECTLY FROM IT. ALL DIMENSIONS TO BE CHECKED ON-SITE, PLEASE CONTACT ARCHITECT IF YOU REQUIRE CONFIRMATION OF ANY DIMENSIONS, ANY DISCREPANCIES TO BE RAISED WITH CONTRACT ADMINISTRATOR. |      |            |       | File        | 1619_Ascham_Street_2019_CURRENT.pln |             |