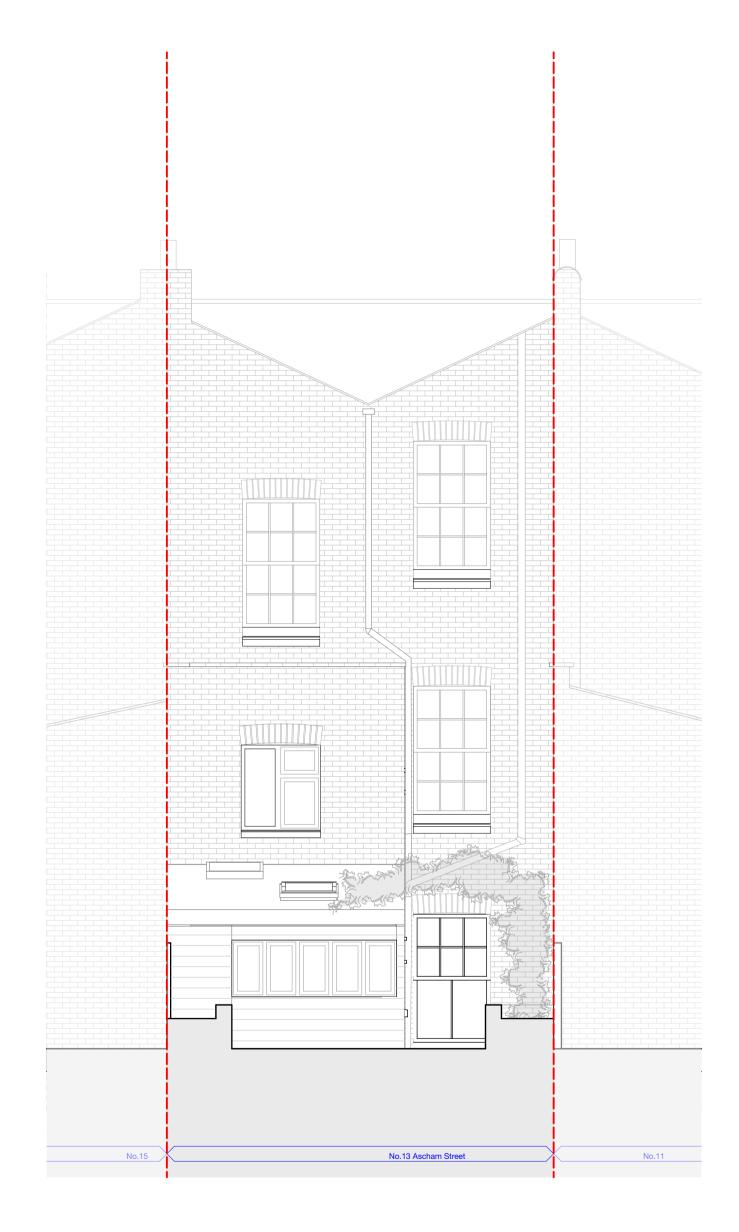

| Proiect                   | Ascham Street                                                                                                                                                                                                                                             |      |            |       |            | Drawing No.                         | 1619/EX/007 |  |
|---------------------------|-----------------------------------------------------------------------------------------------------------------------------------------------------------------------------------------------------------------------------------------------------------|------|------------|-------|------------|-------------------------------------|-------------|--|
| For<br>Project<br>Address | Tanya Shillingford & James Maskell  13 Ascham Street, London NW5 2PB                                                                                                                                                                                      |      |            |       | Drawing    | Existing Rear Elevation             | Revision    |  |
|                           |                                                                                                                                                                                                                                                           |      |            |       |            |                                     | *           |  |
| Scale                     | 1:50 @ A3                                                                                                                                                                                                                                                 | Date | 23/09/2019 | Drawn | GA, PP, TS | Purpose                             | FOR COMMENT |  |
| Notes                     | IF THIS DRAWING HAS BEEN ISSUED FOR CONSTRUCTION DO NOT SCALE DIRECTLY FROM IT. ALL DIMENSIONS TO BE CHECKED ON-SITE, PLEASE CONTACT ARCHITECT IF YOU REQUIRE CONFIRMATION OF ANY DIMENSIONS. ANY DISCREPANCIES TO BE RAISED WITH CONTRACT ADMINISTRATOR. |      |            |       | File       | 1619_Ascham_Street_2019_CURRENT.pln |             |  |