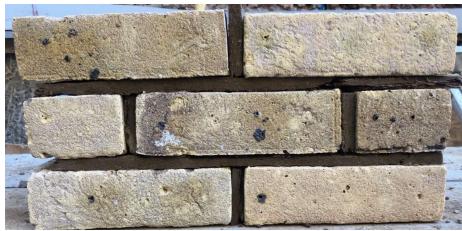

### **Dickensian Yellow**

| Product Information                   |                    |
|---------------------------------------|--------------------|
| Product information                   |                    |
| Packaging                             | Shrink-wrapped     |
|                                       |                    |
|                                       |                    |
| Technical Specification               |                    |
|                                       |                    |
| Brick Dimensions (L x W x H mm)       | 215 x 102.5 x 65mm |
| Size Tolerances Mean & Range          | T1 R1              |
| Configuration                         | Single frog        |
| Voids (%)                             | ≤14                |
| Compressive Strength (N/mm²)          | ≥15                |
| Active Soluble Salts                  | \$2                |
| Water Absorption(%)                   | ≤22                |
| Durability                            | F2                 |
| Initial Rate of Absorption Kg/m²/min) | 1.2 - 4.2          |
|                                       |                    |