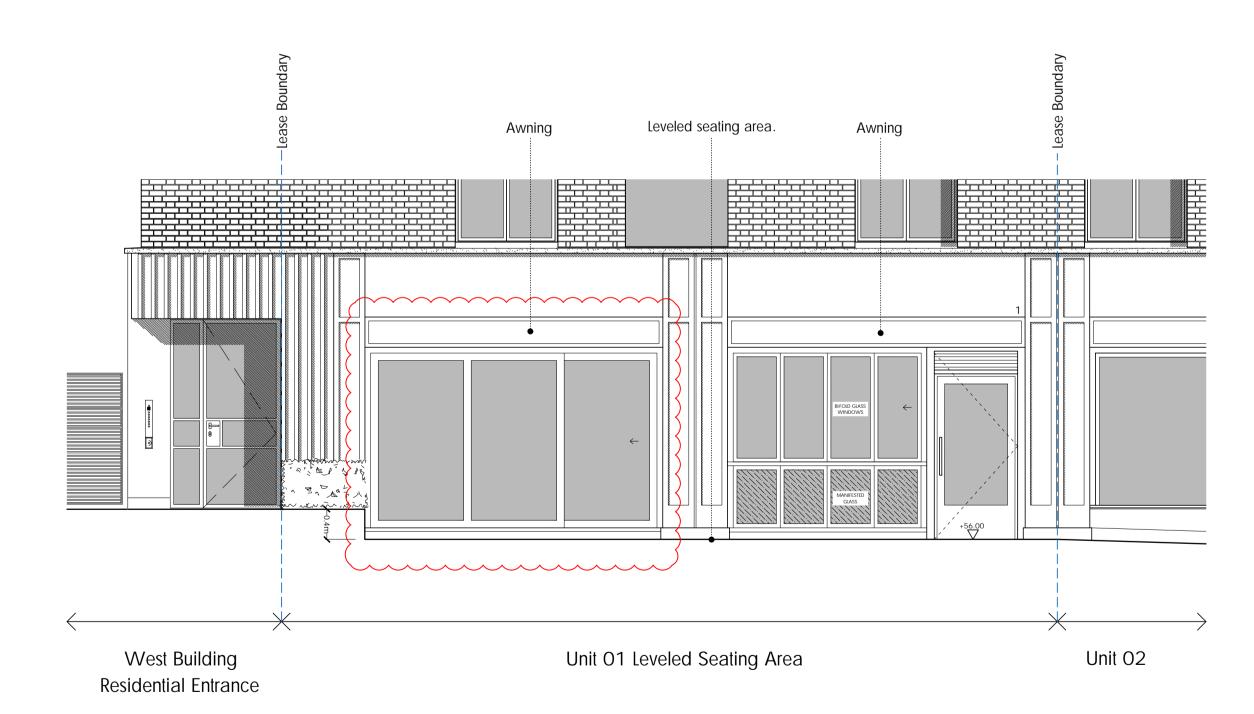

**EXISTING - ELEVATION** 

PROPOSED - ELEVATION - CLOSED WINDOWS

PROPOSED - ELEVATION - OPEN WINDOWS

|                                                                                                                                                               |                                   | Do | not sc   | ale off t | this drav | wing.     |           |          |  |
|---------------------------------------------------------------------------------------------------------------------------------------------------------------|-----------------------------------|----|----------|-----------|-----------|-----------|-----------|----------|--|
| All indicated dimensions to be checked and verified on site by the Main Contractor before commencement of any fabrication drawings or work whatsover on site. |                                   |    |          |           |           |           |           |          |  |
|                                                                                                                                                               | Repor<br>drawing is<br>Structural |    | ead in c | onjunc    | tion wit  | h all the | e related | d Archit |  |
|                                                                                                                                                               |                                   |    |          |           |           |           |           |          |  |
|                                                                                                                                                               |                                   |    |          |           |           |           |           |          |  |
|                                                                                                                                                               |                                   |    |          |           |           |           |           |          |  |
|                                                                                                                                                               |                                   |    |          |           |           |           |           |          |  |
|                                                                                                                                                               |                                   |    |          |           |           |           |           |          |  |
|                                                                                                                                                               |                                   |    |          |           |           |           |           |          |  |
|                                                                                                                                                               |                                   |    |          |           |           |           |           |          |  |
|                                                                                                                                                               |                                   |    |          |           |           |           |           |          |  |
|                                                                                                                                                               |                                   |    |          |           |           |           |           |          |  |
|                                                                                                                                                               |                                   |    |          |           |           |           |           |          |  |
|                                                                                                                                                               |                                   |    |          |           |           |           |           |          |  |
|                                                                                                                                                               |                                   |    |          |           |           |           |           |          |  |
|                                                                                                                                                               |                                   |    |          |           |           |           |           |          |  |
|                                                                                                                                                               |                                   |    |          |           |           |           |           |          |  |
|                                                                                                                                                               |                                   |    |          |           |           |           |           |          |  |
|                                                                                                                                                               |                                   |    |          |           |           |           |           |          |  |
|                                                                                                                                                               |                                   |    |          |           |           |           |           |          |  |
|                                                                                                                                                               |                                   |    |          |           |           |           |           |          |  |
|                                                                                                                                                               |                                   |    |          |           |           |           |           |          |  |
|                                                                                                                                                               |                                   |    |          |           |           |           |           |          |  |
|                                                                                                                                                               |                                   |    |          |           |           |           |           |          |  |
|                                                                                                                                                               |                                   |    |          |           |           |           |           |          |  |
|                                                                                                                                                               |                                   |    |          |           |           |           |           |          |  |
|                                                                                                                                                               |                                   |    |          |           |           |           |           |          |  |
|                                                                                                                                                               |                                   |    |          |           |           |           |           |          |  |
|                                                                                                                                                               |                                   |    |          |           |           |           |           |          |  |
|                                                                                                                                                               |                                   |    |          |           |           |           |           |          |  |
|                                                                                                                                                               |                                   |    |          |           |           |           |           |          |  |
|                                                                                                                                                               |                                   |    |          |           |           |           |           |          |  |
|                                                                                                                                                               |                                   |    |          |           |           |           |           |          |  |

RHS revised to sliding door.

Vent over Unit 1 door added.

rev. description

B 17.09.2019

A 11.09.2019
rev. rev. date

| Commerical Unit 01               |
|----------------------------------|
| Existing & Proposed              |
| External Seating Area Elevations |