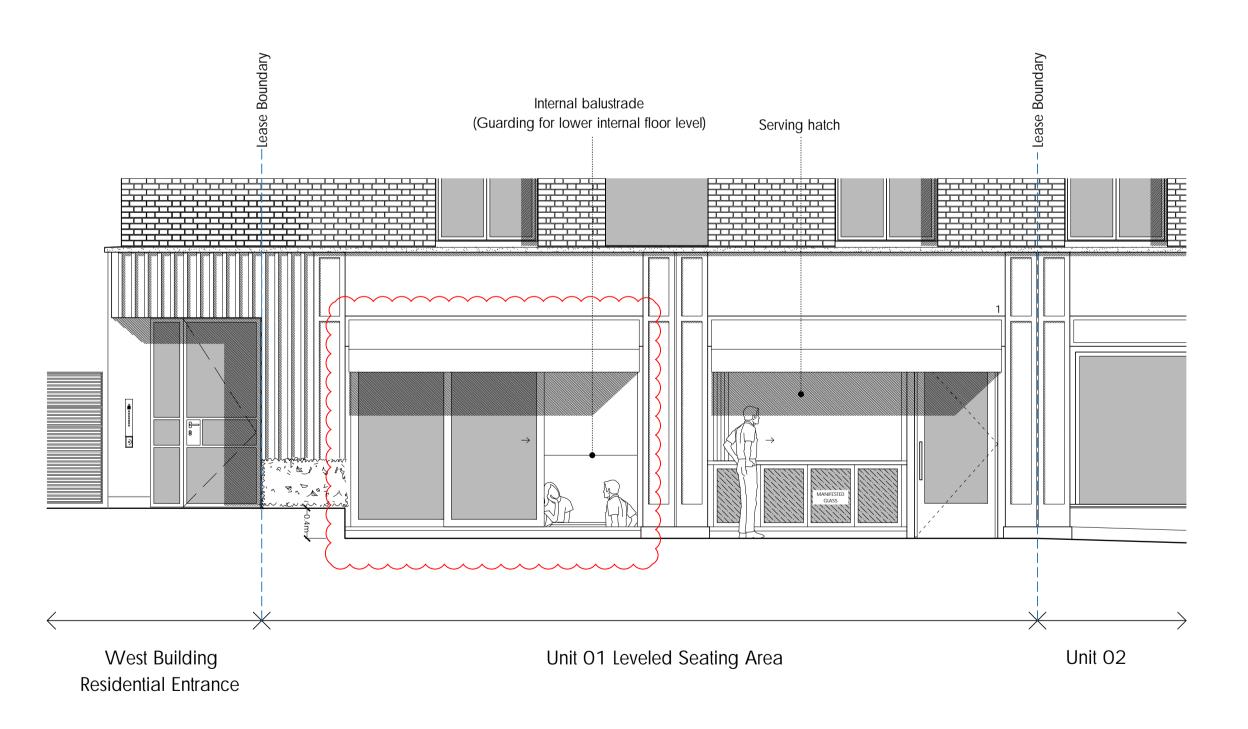

**EXISTING - ELEVATION** 

PROPOSED - ELEVATION - CLOSED WINDOWS

PROPOSED - ELEVATION - OPEN WINDOWS

|                                                                                                                                                               |                                   | Do | not sc   | ale off t | this drav | wing.     |           |          |  |
|---------------------------------------------------------------------------------------------------------------------------------------------------------------|-----------------------------------|----|----------|-----------|-----------|-----------|-----------|----------|--|
| All indicated dimensions to be checked and verified on site by the Main Contractor before commencement of any fabrication drawings or work whatsover on site. |                                   |    |          |           |           |           |           |          |  |
|                                                                                                                                                               | Repor<br>drawing is<br>Structural |    | ead in c | onjunc    | tion wit  | h all the | e related | d Archit |  |
|                                                                                                                                                               |                                   |    |          |           |           |           |           |          |  |
|                                                                                                                                                               |                                   |    |          |           |           |           |           |          |  |
|                                                                                                                                                               |                                   |    |          |           |           |           |           |          |  |
|                                                                                                                                                               |                                   |    |          |           |           |           |           |          |  |
|                                                                                                                                                               |                                   |    |          |           |           |           |           |          |  |
|                                                                                                                                                               |                                   |    |          |           |           |           |           |          |  |
|                                                                                                                                                               |                                   |    |          |           |           |           |           |          |  |
|                                                                                                                                                               |                                   |    |          |           |           |           |           |          |  |
|                                                                                                                                                               |                                   |    |          |           |           |           |           |          |  |
|                                                                                                                                                               |                                   |    |          |           |           |           |           |          |  |
|                                                                                                                                                               |                                   |    |          |           |           |           |           |          |  |
|                                                                                                                                                               |                                   |    |          |           |           |           |           |          |  |
|                                                                                                                                                               |                                   |    |          |           |           |           |           |          |  |
|                                                                                                                                                               |                                   |    |          |           |           |           |           |          |  |
|                                                                                                                                                               |                                   |    |          |           |           |           |           |          |  |
|                                                                                                                                                               |                                   |    |          |           |           |           |           |          |  |
|                                                                                                                                                               |                                   |    |          |           |           |           |           |          |  |
|                                                                                                                                                               |                                   |    |          |           |           |           |           |          |  |
|                                                                                                                                                               |                                   |    |          |           |           |           |           |          |  |
|                                                                                                                                                               |                                   |    |          |           |           |           |           |          |  |
|                                                                                                                                                               |                                   |    |          |           |           |           |           |          |  |
|                                                                                                                                                               |                                   |    |          |           |           |           |           |          |  |
|                                                                                                                                                               |                                   |    |          |           |           |           |           |          |  |
|                                                                                                                                                               |                                   |    |          |           |           |           |           |          |  |
|                                                                                                                                                               |                                   |    |          |           |           |           |           |          |  |
|                                                                                                                                                               |                                   |    |          |           |           |           |           |          |  |
|                                                                                                                                                               |                                   |    |          |           |           |           |           |          |  |
|                                                                                                                                                               |                                   |    |          |           |           |           |           |          |  |
|                                                                                                                                                               |                                   |    |          |           |           |           |           |          |  |
|                                                                                                                                                               |                                   |    |          |           |           |           |           |          |  |

RHS revised to sliding door.

Vent over Unit 1 door added.

rev. description

B 17.09.2019

A 11.09.2019
rev. rev. date

| Commerical Unit 01               |
|----------------------------------|
| Existing & Proposed              |
| External Seating Area Elevations |