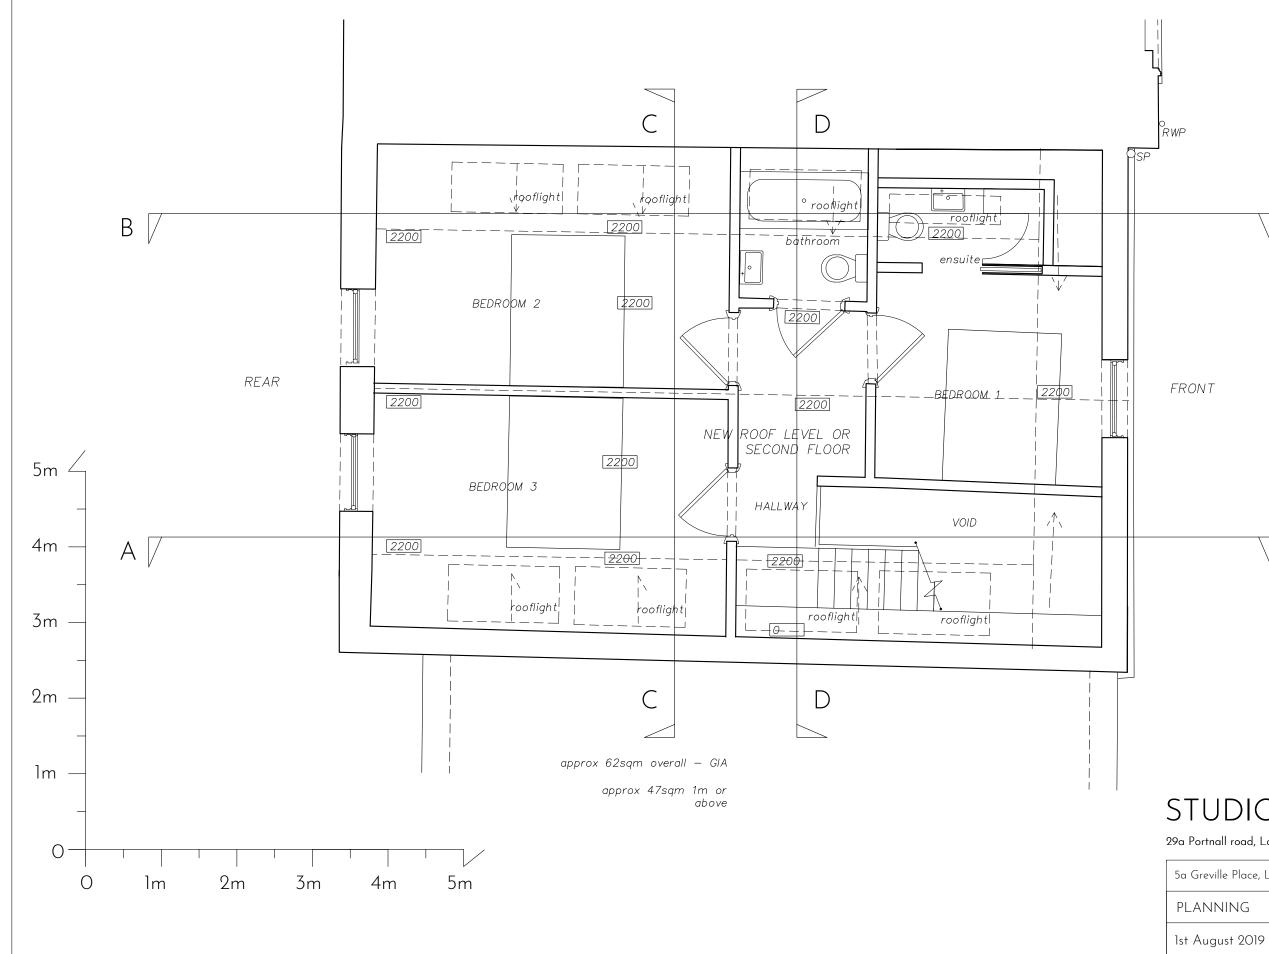

|                                               | Rev | Description | I                          | Initials | Date |
|-----------------------------------------------|-----|-------------|----------------------------|----------|------|
|                                               |     |             |                            |          |      |
|                                               |     |             |                            |          |      |
|                                               |     |             |                            |          |      |
|                                               |     |             |                            |          |      |
|                                               |     |             |                            |          |      |
|                                               |     |             |                            |          |      |
|                                               |     |             |                            |          |      |
|                                               |     |             |                            |          |      |
|                                               |     |             |                            |          |      |
| D                                             |     |             |                            |          |      |
|                                               |     |             |                            |          |      |
|                                               |     |             |                            |          |      |
|                                               |     |             |                            |          |      |
|                                               |     |             |                            |          |      |
|                                               |     | F F         | 3                          |          |      |
|                                               |     |             |                            |          |      |
|                                               |     |             |                            |          |      |
|                                               |     |             |                            |          |      |
|                                               |     |             |                            |          |      |
|                                               |     |             |                            |          |      |
|                                               |     |             |                            |          |      |
|                                               |     |             |                            |          |      |
| RONT                                          |     |             |                            |          |      |
|                                               |     |             |                            |          |      |
|                                               |     |             |                            |          |      |
|                                               |     |             |                            |          |      |
|                                               |     |             |                            |          |      |
|                                               |     |             |                            |          |      |
|                                               |     |             |                            |          |      |
|                                               |     |             |                            |          |      |
|                                               |     |             | 4                          |          |      |
|                                               |     | γ,          | ·                          |          |      |
|                                               |     |             |                            |          |      |
|                                               |     |             |                            |          |      |
|                                               |     |             |                            |          |      |
|                                               |     |             |                            |          |      |
|                                               |     |             |                            |          |      |
|                                               |     |             |                            |          |      |
|                                               |     |             |                            |          |      |
|                                               |     |             |                            |          |      |
|                                               |     |             |                            |          |      |
|                                               |     |             |                            |          |      |
|                                               |     |             |                            |          |      |
| TUDIO 29 ARCHITECTS                           |     |             |                            |          |      |
| a Portnall road, London, W9 3BA 0208 968 4964 |     |             |                            |          |      |
|                                               |     |             |                            |          |      |
| ia Greville Place, London, NW6 5JP            |     |             |                            |          |      |
|                                               | NN  | ING         | Proposed second floor leve | 2        |      |
|                                               |     |             |                            |          |      |