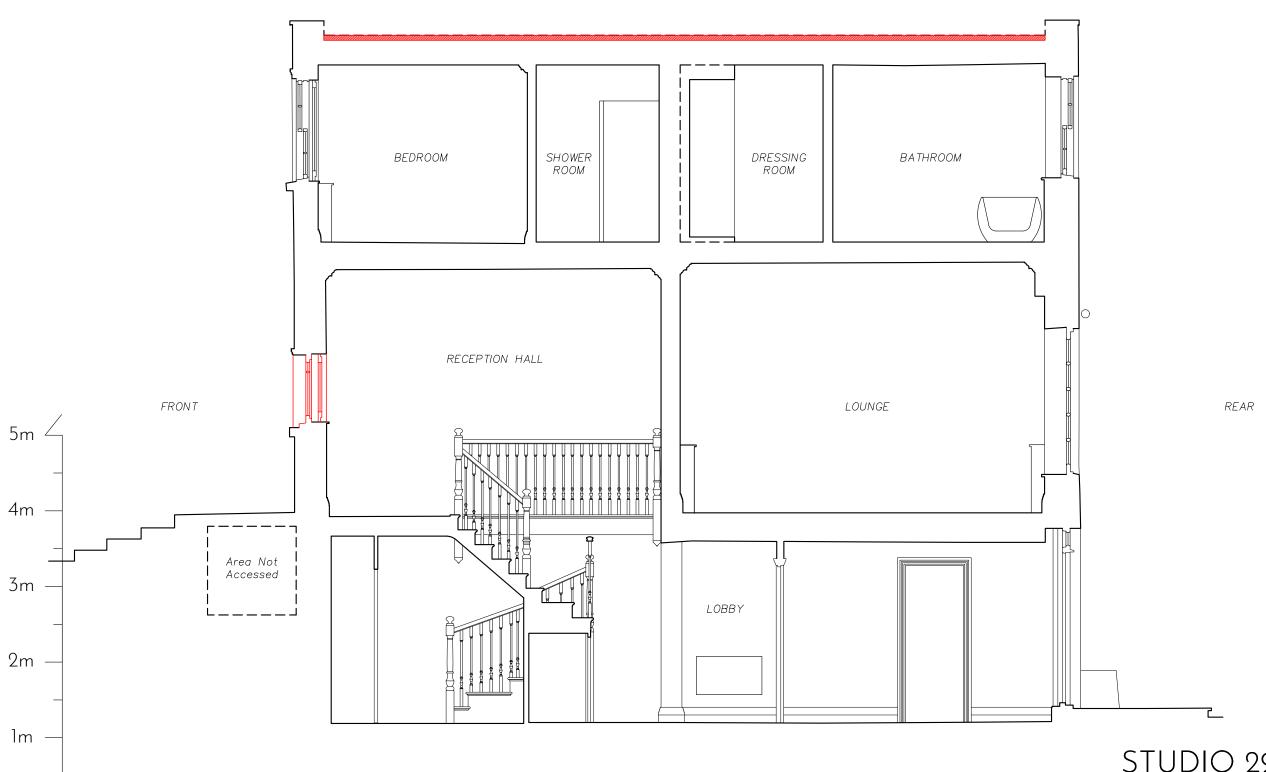

2m

lm

3m

4m

5m

| Rev | Description | Initials | Date |
|-----|-------------|----------|------|
|     |             |          |      |
|     |             |          |      |

Proposed demolition shown in red

## STUDIO 29 ARCHITECTS

29a Portnall road, London, W9 3BA 0208 968 4964

| 5a Greville Place, Londo | on, NW6 5JP                    |        |  |
|--------------------------|--------------------------------|--------|--|
| PLANNING                 | Proposed demolition section BB |        |  |
| 1st August 2019          | 1:50 @A3                       | 67-D07 |  |