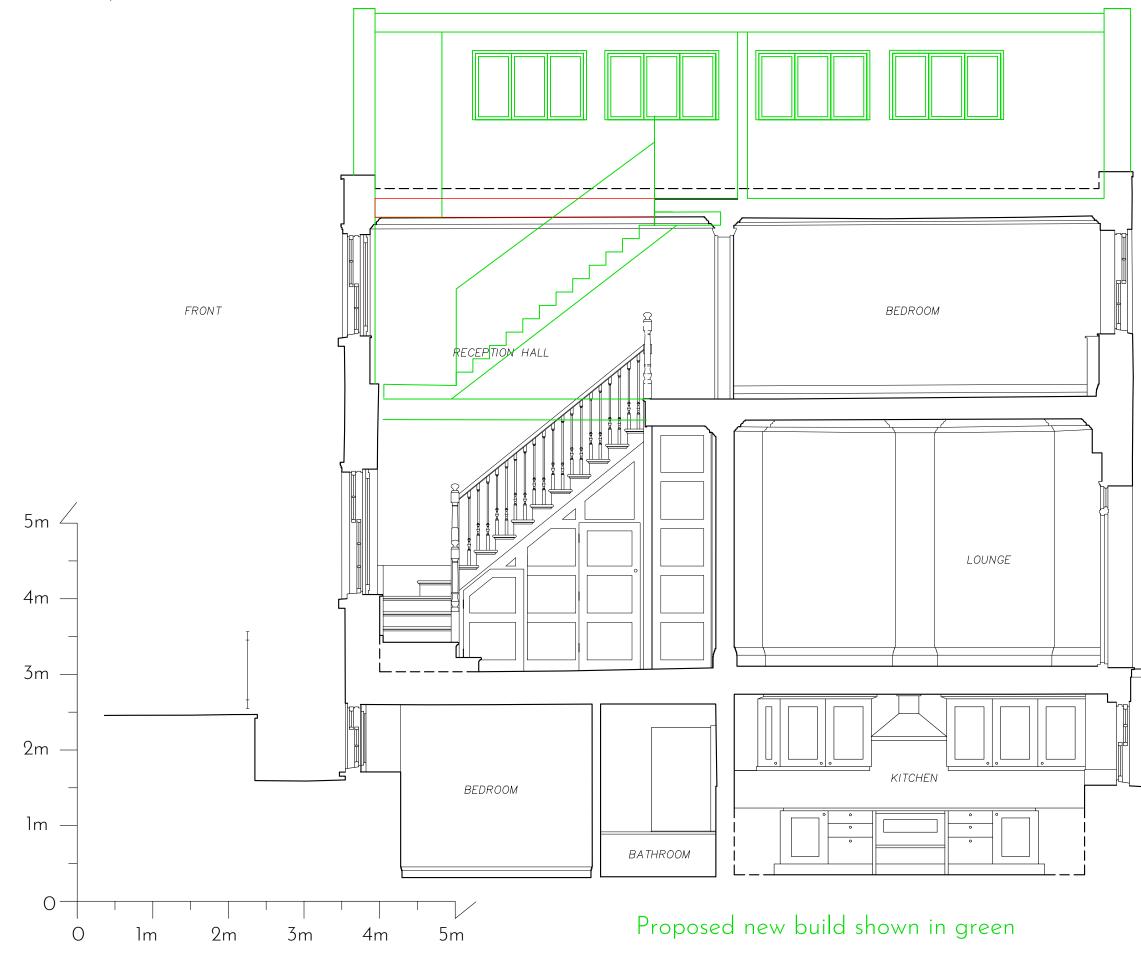

## REAR GARDEN

| 29 ARCHI<br>1, W9 3BA 0208 968 496 |                                                                |  |  |  |  |
|------------------------------------|----------------------------------------------------------------|--|--|--|--|
| 5a Greville Place, London, NW6 5JP |                                                                |  |  |  |  |
| Proposednew build section AA       |                                                                |  |  |  |  |
| 1:50 @A3                           | 67-B08                                                         |  |  |  |  |
|                                    | n, W9 3BA 0208 968 496<br>on, NW6 5JP<br>Proposednew build sec |  |  |  |  |