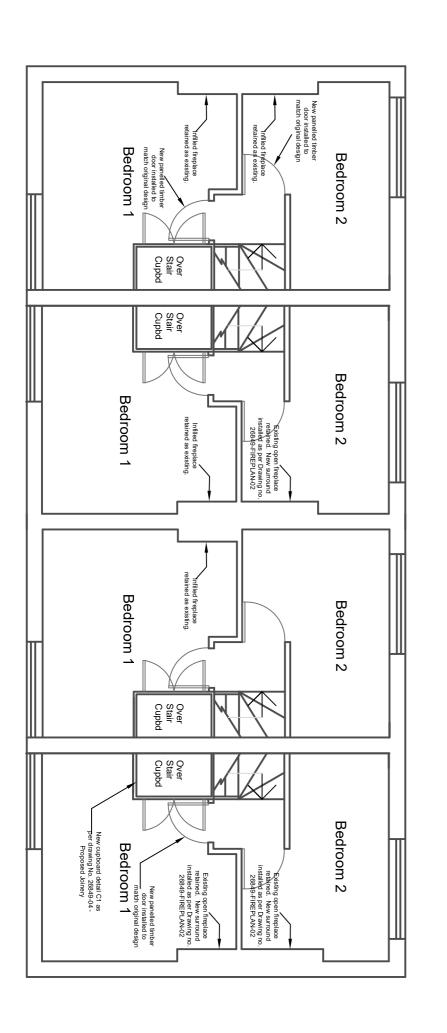

## Ground Floor - Proposed Layout

FRONT

First Floor - Proposed Layout

All dimensions and levels are to be checked on site by the Contractor and any discrepancies are to be referred to the Surveyors before any works are put in hand.