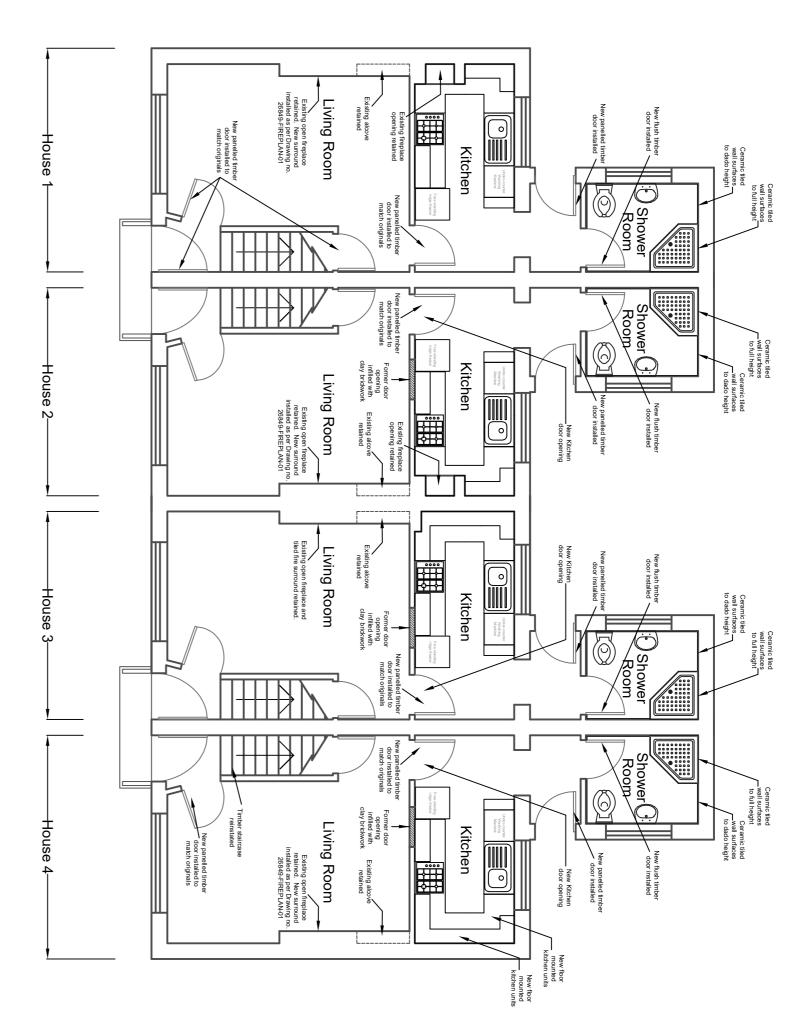

## Ground Floor - Proposed Layout

FRONT

First Floor - Proposed Layout

All dimensions and levels are to be checked on site by the Contractor and any discrepancies are to be referred to the Surveyors before any works are put in hand.