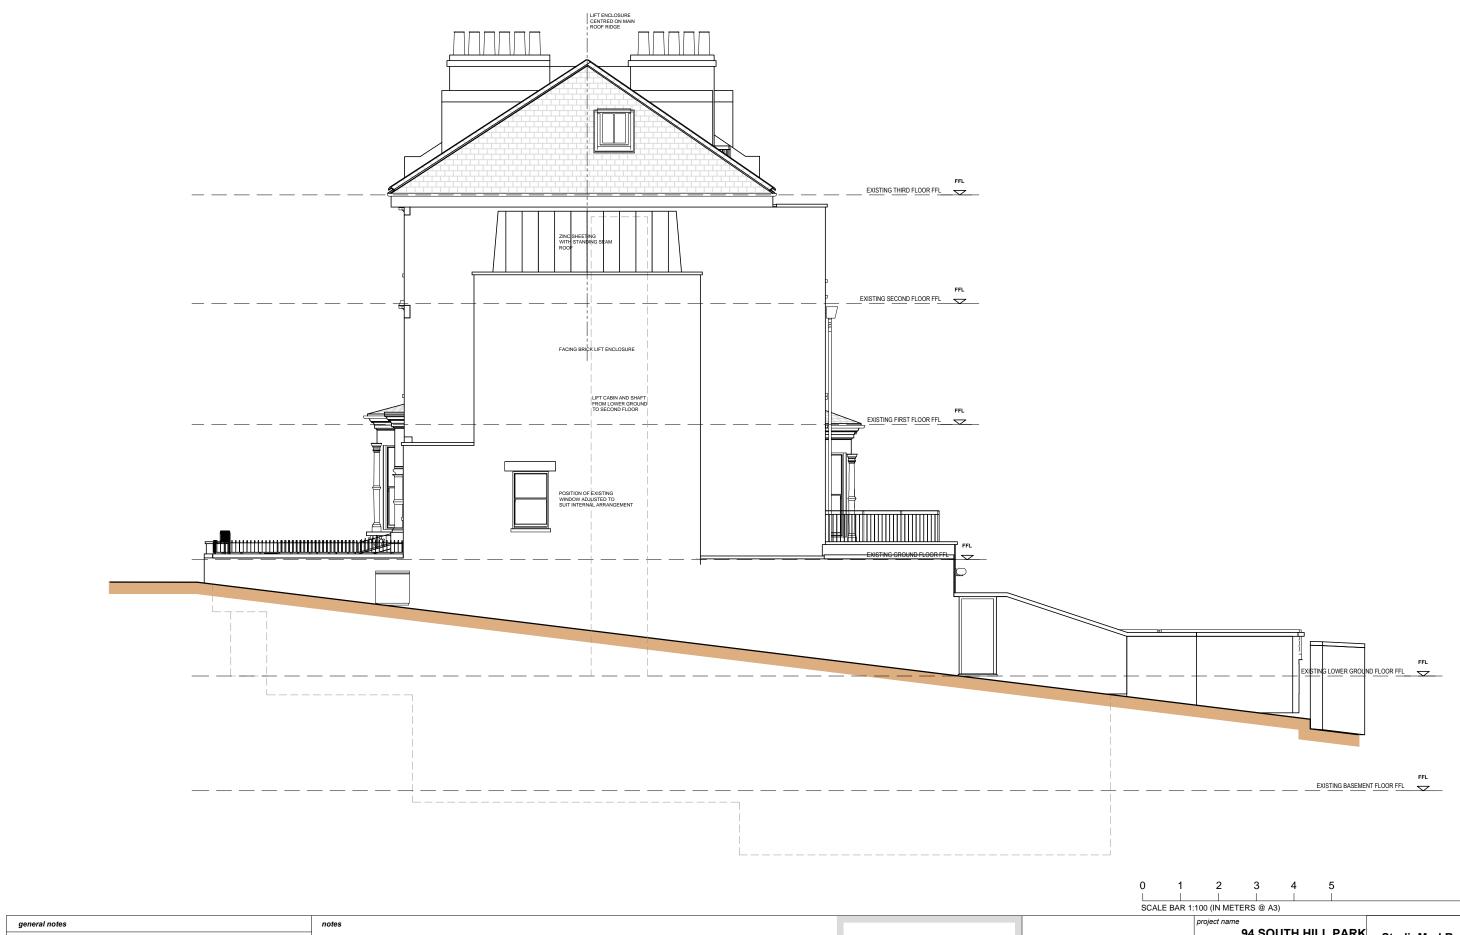

| 1                          | 2                         | 3       | 4       | 5       |                                          |                | 10       |  |  |  |  |
|----------------------------|---------------------------|---------|---------|---------|------------------------------------------|----------------|----------|--|--|--|--|
| BAR 1:100 (IN METERS @ A3) |                           |         |         |         |                                          |                |          |  |  |  |  |
|                            | project name              | 94 SOUT |         |         | ອເພດ                                     | lioMarkRuthven |          |  |  |  |  |
|                            | drawing title<br>PROPOSED |         |         |         | 92 Prince of Wales Road, London, NW5 3NE |                |          |  |  |  |  |
|                            | SIDE                      |         |         |         | 11 & 13 Patwell Street, Bruton, BA10 0EQ |                |          |  |  |  |  |
| V/MR                       | ELEVATION                 |         |         |         | T 020 7485 0050                          |                |          |  |  |  |  |
| ecked                      | scale 1:100               | @ A3    | date 2  | 7.08.19 | project ref.                             | drawing no.    | revision |  |  |  |  |
| ing.                       | drawn by P\               | v       | checked | MR      | SHP                                      | SHP-P-302      | A        |  |  |  |  |
|                            |                           |         |         |         |                                          |                |          |  |  |  |  |