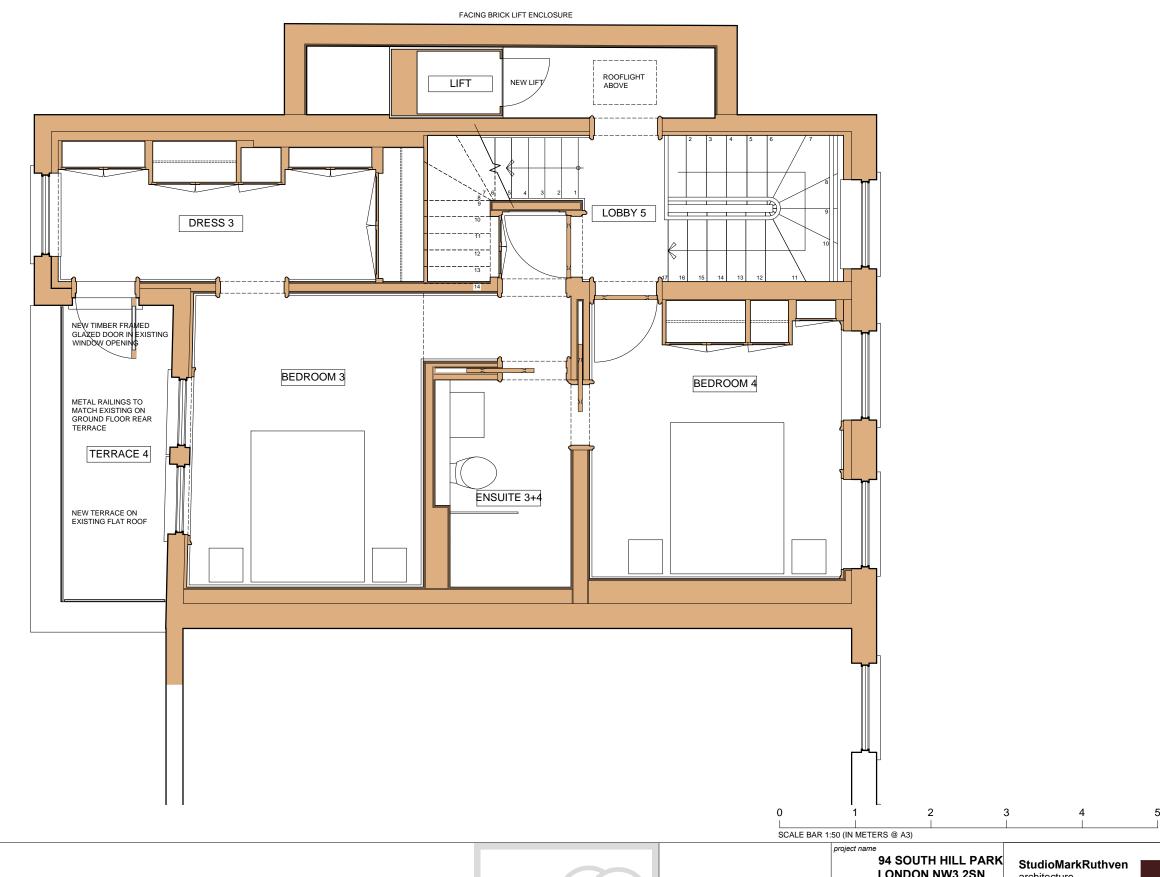

FOR THE PURPOSE OF CONSTRUCTION DO NOT SCALE FROM THIS DRAWING OR THE COMPUTER DIGITAL DATA, ONLY FIGURED DIMENSIONS ARE TO BE USED.

IF IN DOUBT ASK.

purpose of issue

**PLANNING** 

**CLIFTON INTERIORS LTD** 168 Regents Park Road Primrose Hill, London NW1 8XN

SECOND FLOOR A PLANNING APPLICATION. 20/09/19 PW / MR date by checked scale 1:50 @ A3

architecture 92 Prince of Wales Road, London, NW5 3NE 11 & 13 Patwell Street, Bruton, BA10 0EQ T 020 7485 0050

Α

SHP SHP-P-104