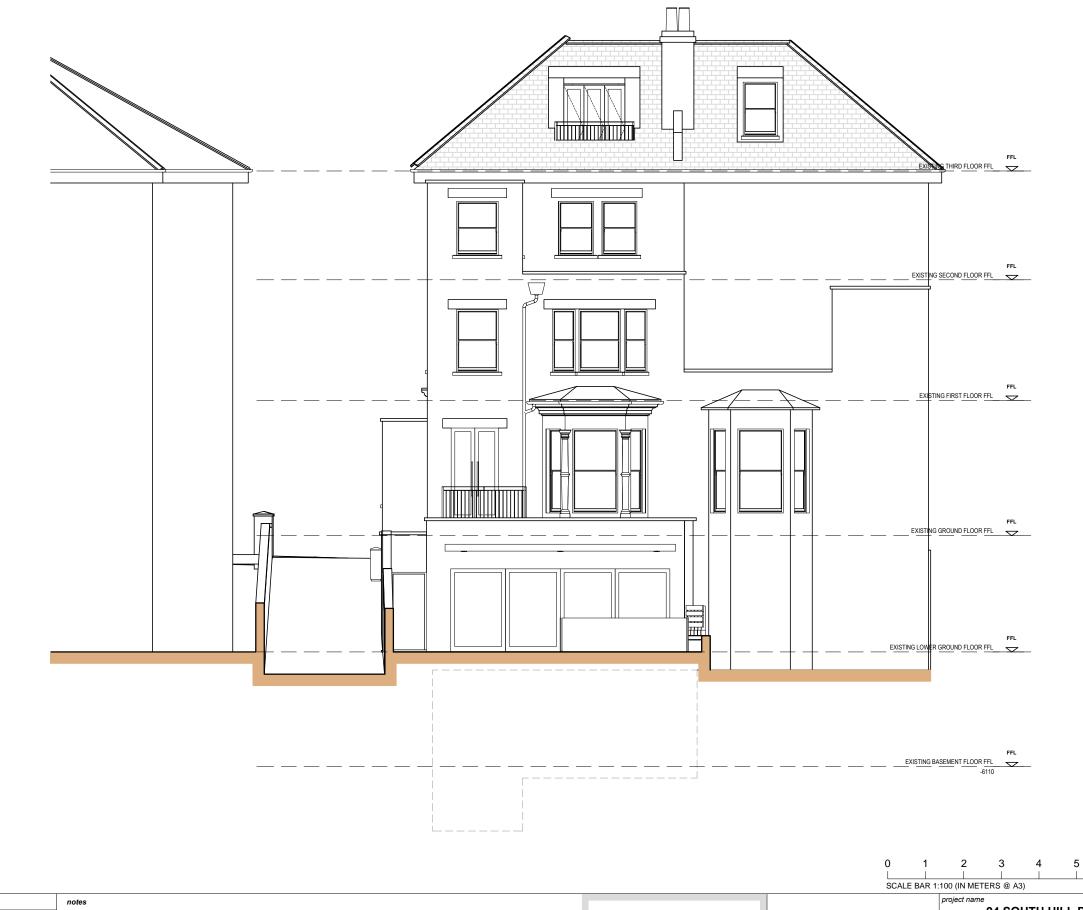

general notes

| 1<br> <br>\R 1: | 2<br> <br>100 (IN MET                                | 3<br> | 4       | 5                              |                                                                                      |             | 10       |
|-----------------|------------------------------------------------------|-------|---------|--------------------------------|--------------------------------------------------------------------------------------|-------------|----------|
|                 | project name<br>94 SOUTH HILL PARK<br>LONDON NW3 2SN |       |         | StudioMarkRuthven architecture |                                                                                      |             |          |
|                 | <sup>drawing title</sup> EXISTING<br>REAR            |       |         |                                | 92 Prince of Wales Road, London, NW5 3NE<br>11 & 13 Patwell Street, Bruton, BA10 0EQ |             |          |
| MR              | ELEVATION                                            |       |         |                                | T 020 7485 0050                                                                      |             |          |
| cked            | scale 1:100                                          | @ A3  | date 2  | 7.08.19                        | project ref.                                                                         | drawing no. | revision |
| g.              | drawn by P                                           | N     | checked |                                | SHP                                                                                  | SHP-X-301   | А        |