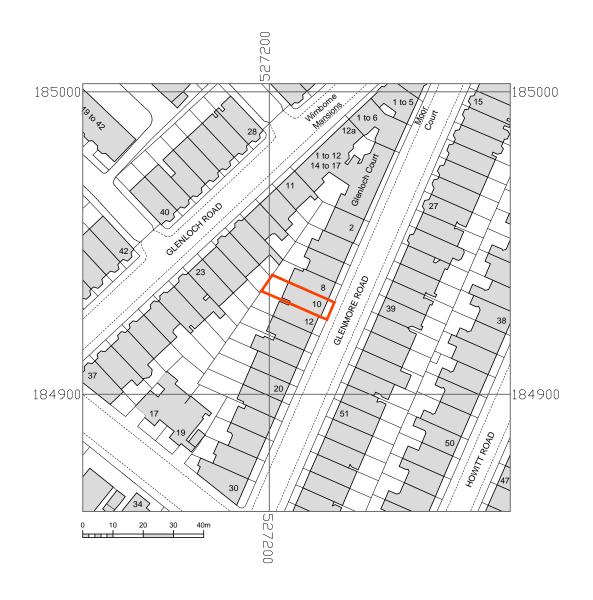

## **CLIFTON INTERIORS LTD** 168 Regents Park Road Primrose Hill, London NW1 8XN

t: 020 7586 5533 f: 020 7586 1987 e:info@cliftoninteriors.com www.cliftoninteriors.com

|                       |          |    | project name  | 10 GLENMORE ROAD<br>LONDON<br>NW3 4DB |
|-----------------------|----------|----|---------------|---------------------------------------|
|                       |          |    | drawing title |                                       |
|                       |          |    |               | LOCATION PLAN                         |
| PLANNING APPLICATION. | 02/09/19 | PW |               |                                       |