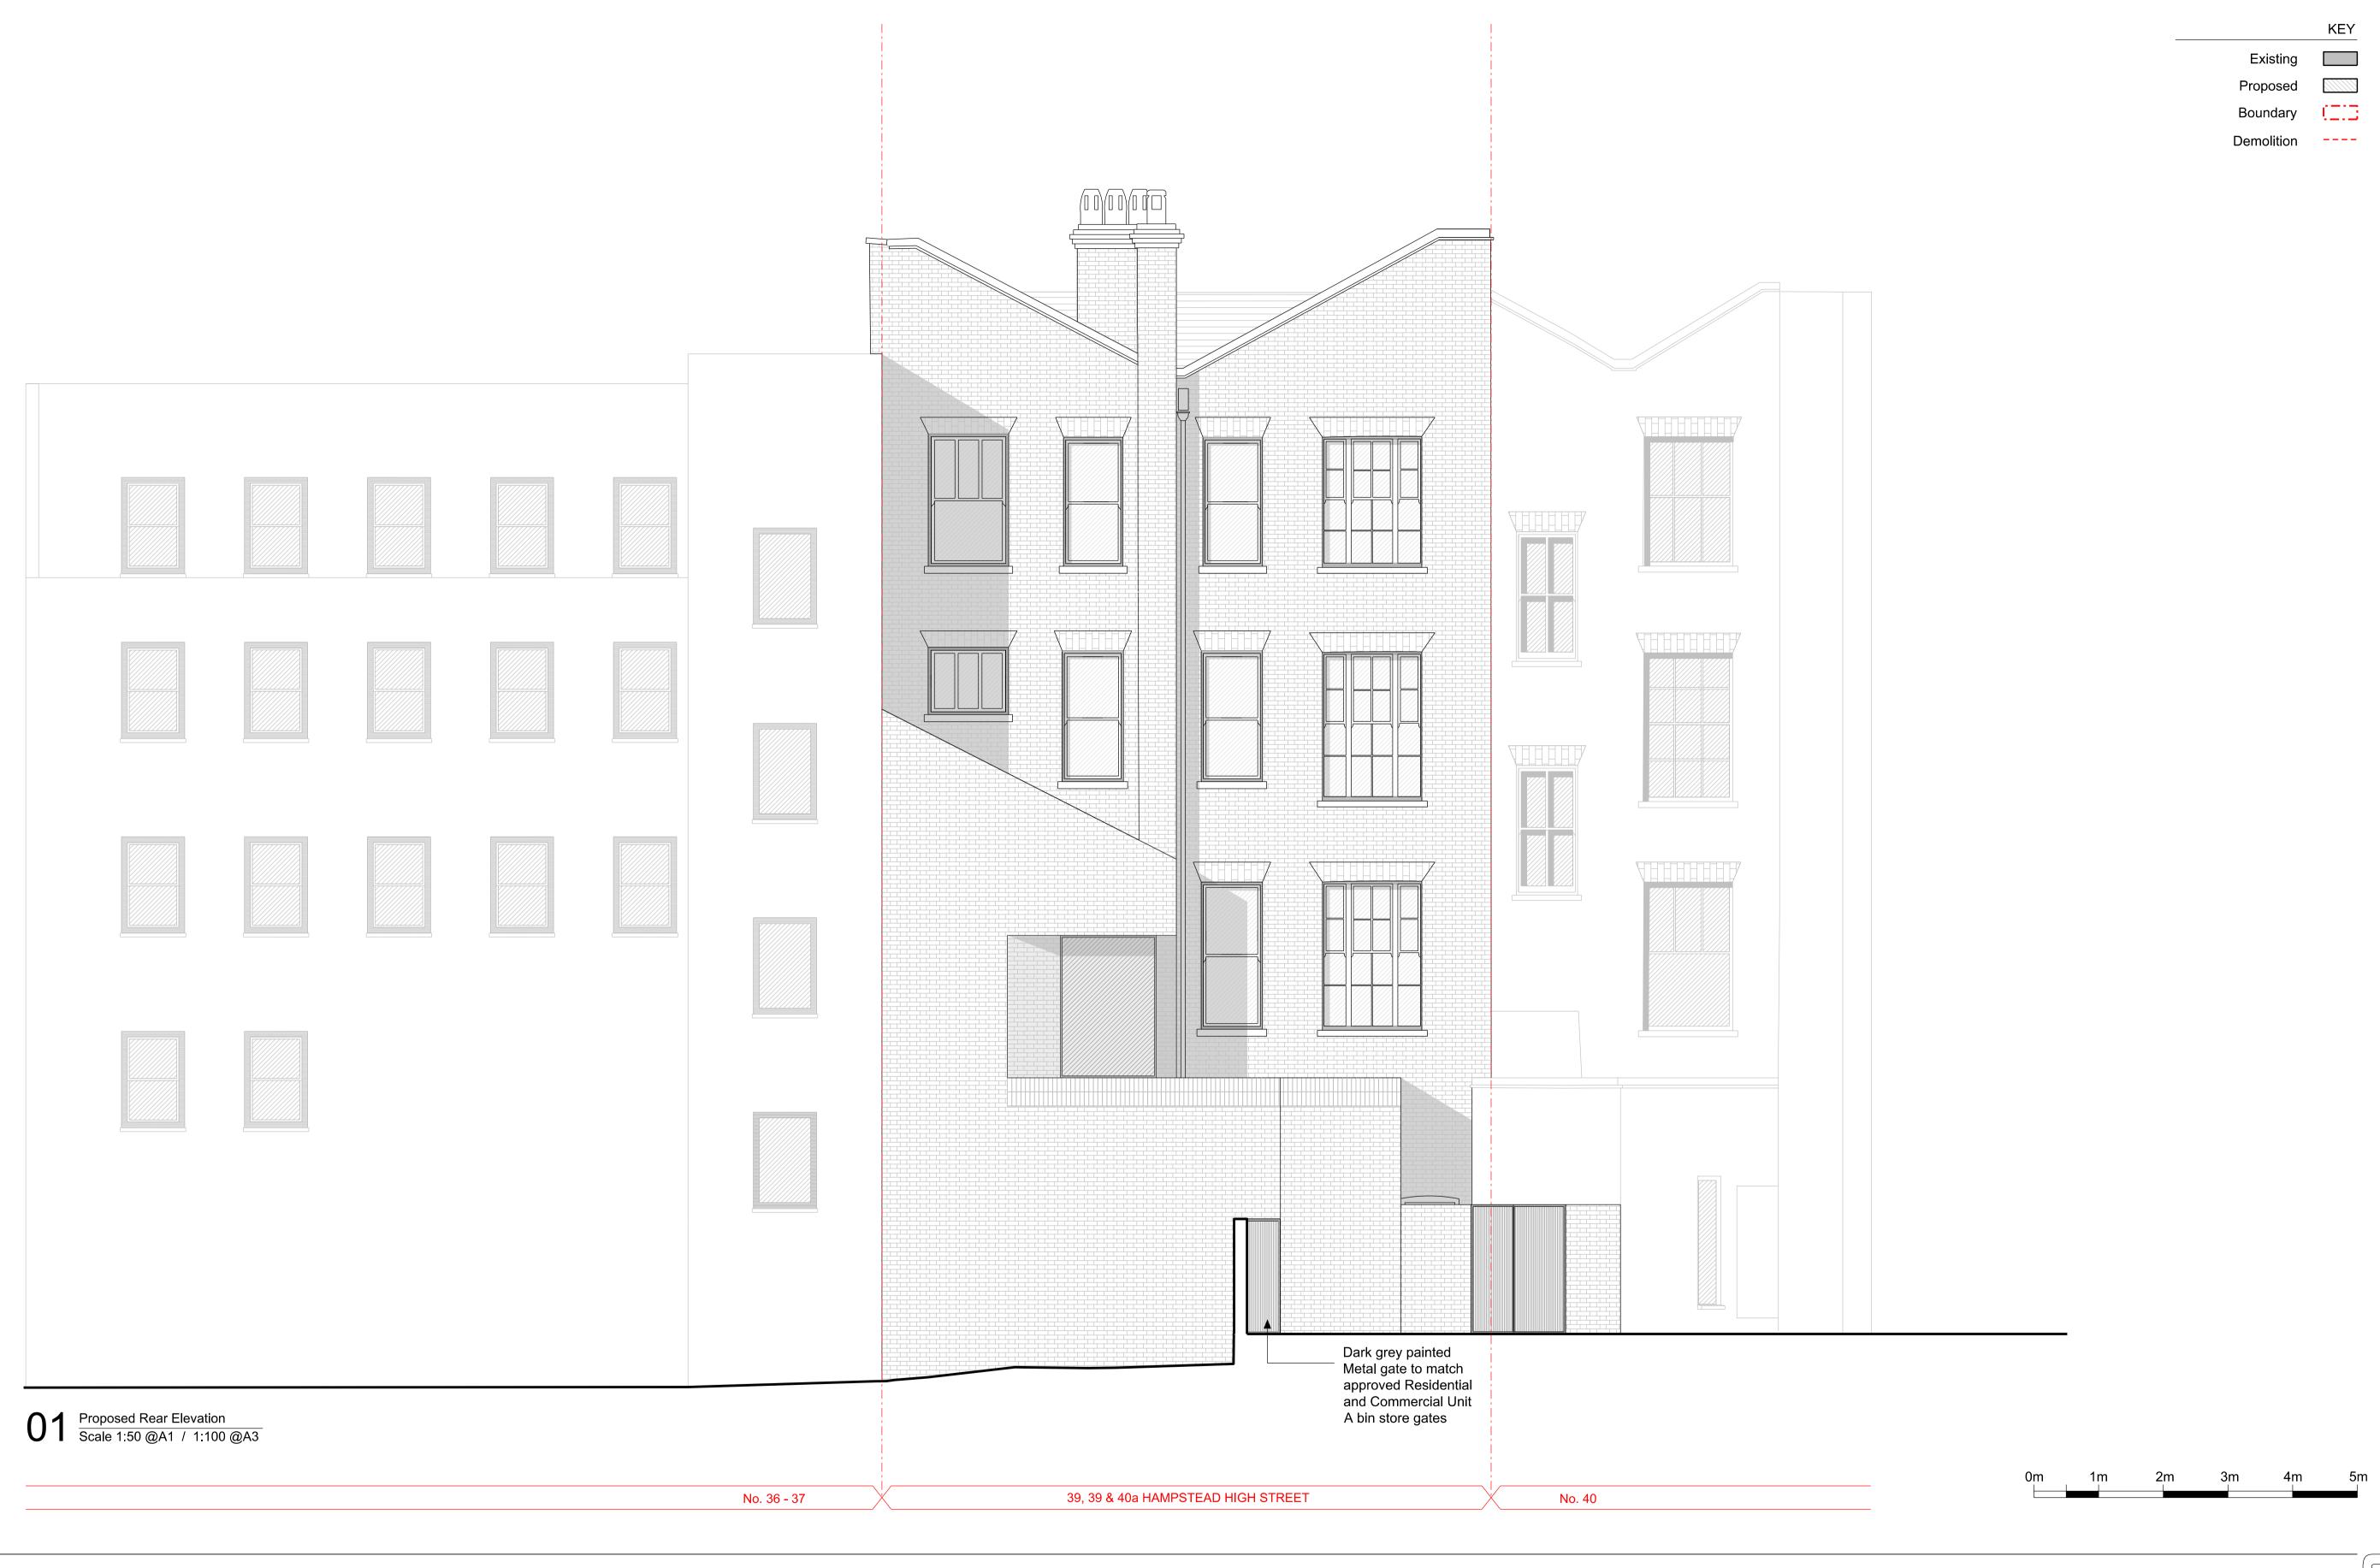

## **PATA**LAB

Project 38,39 & 40a Hampstead High Street

| Orawing Title | Proposed Rear Eleva   | tion |
|---------------|-----------------------|------|
| <u> </u>      | i ioposca iteai Eleva |      |