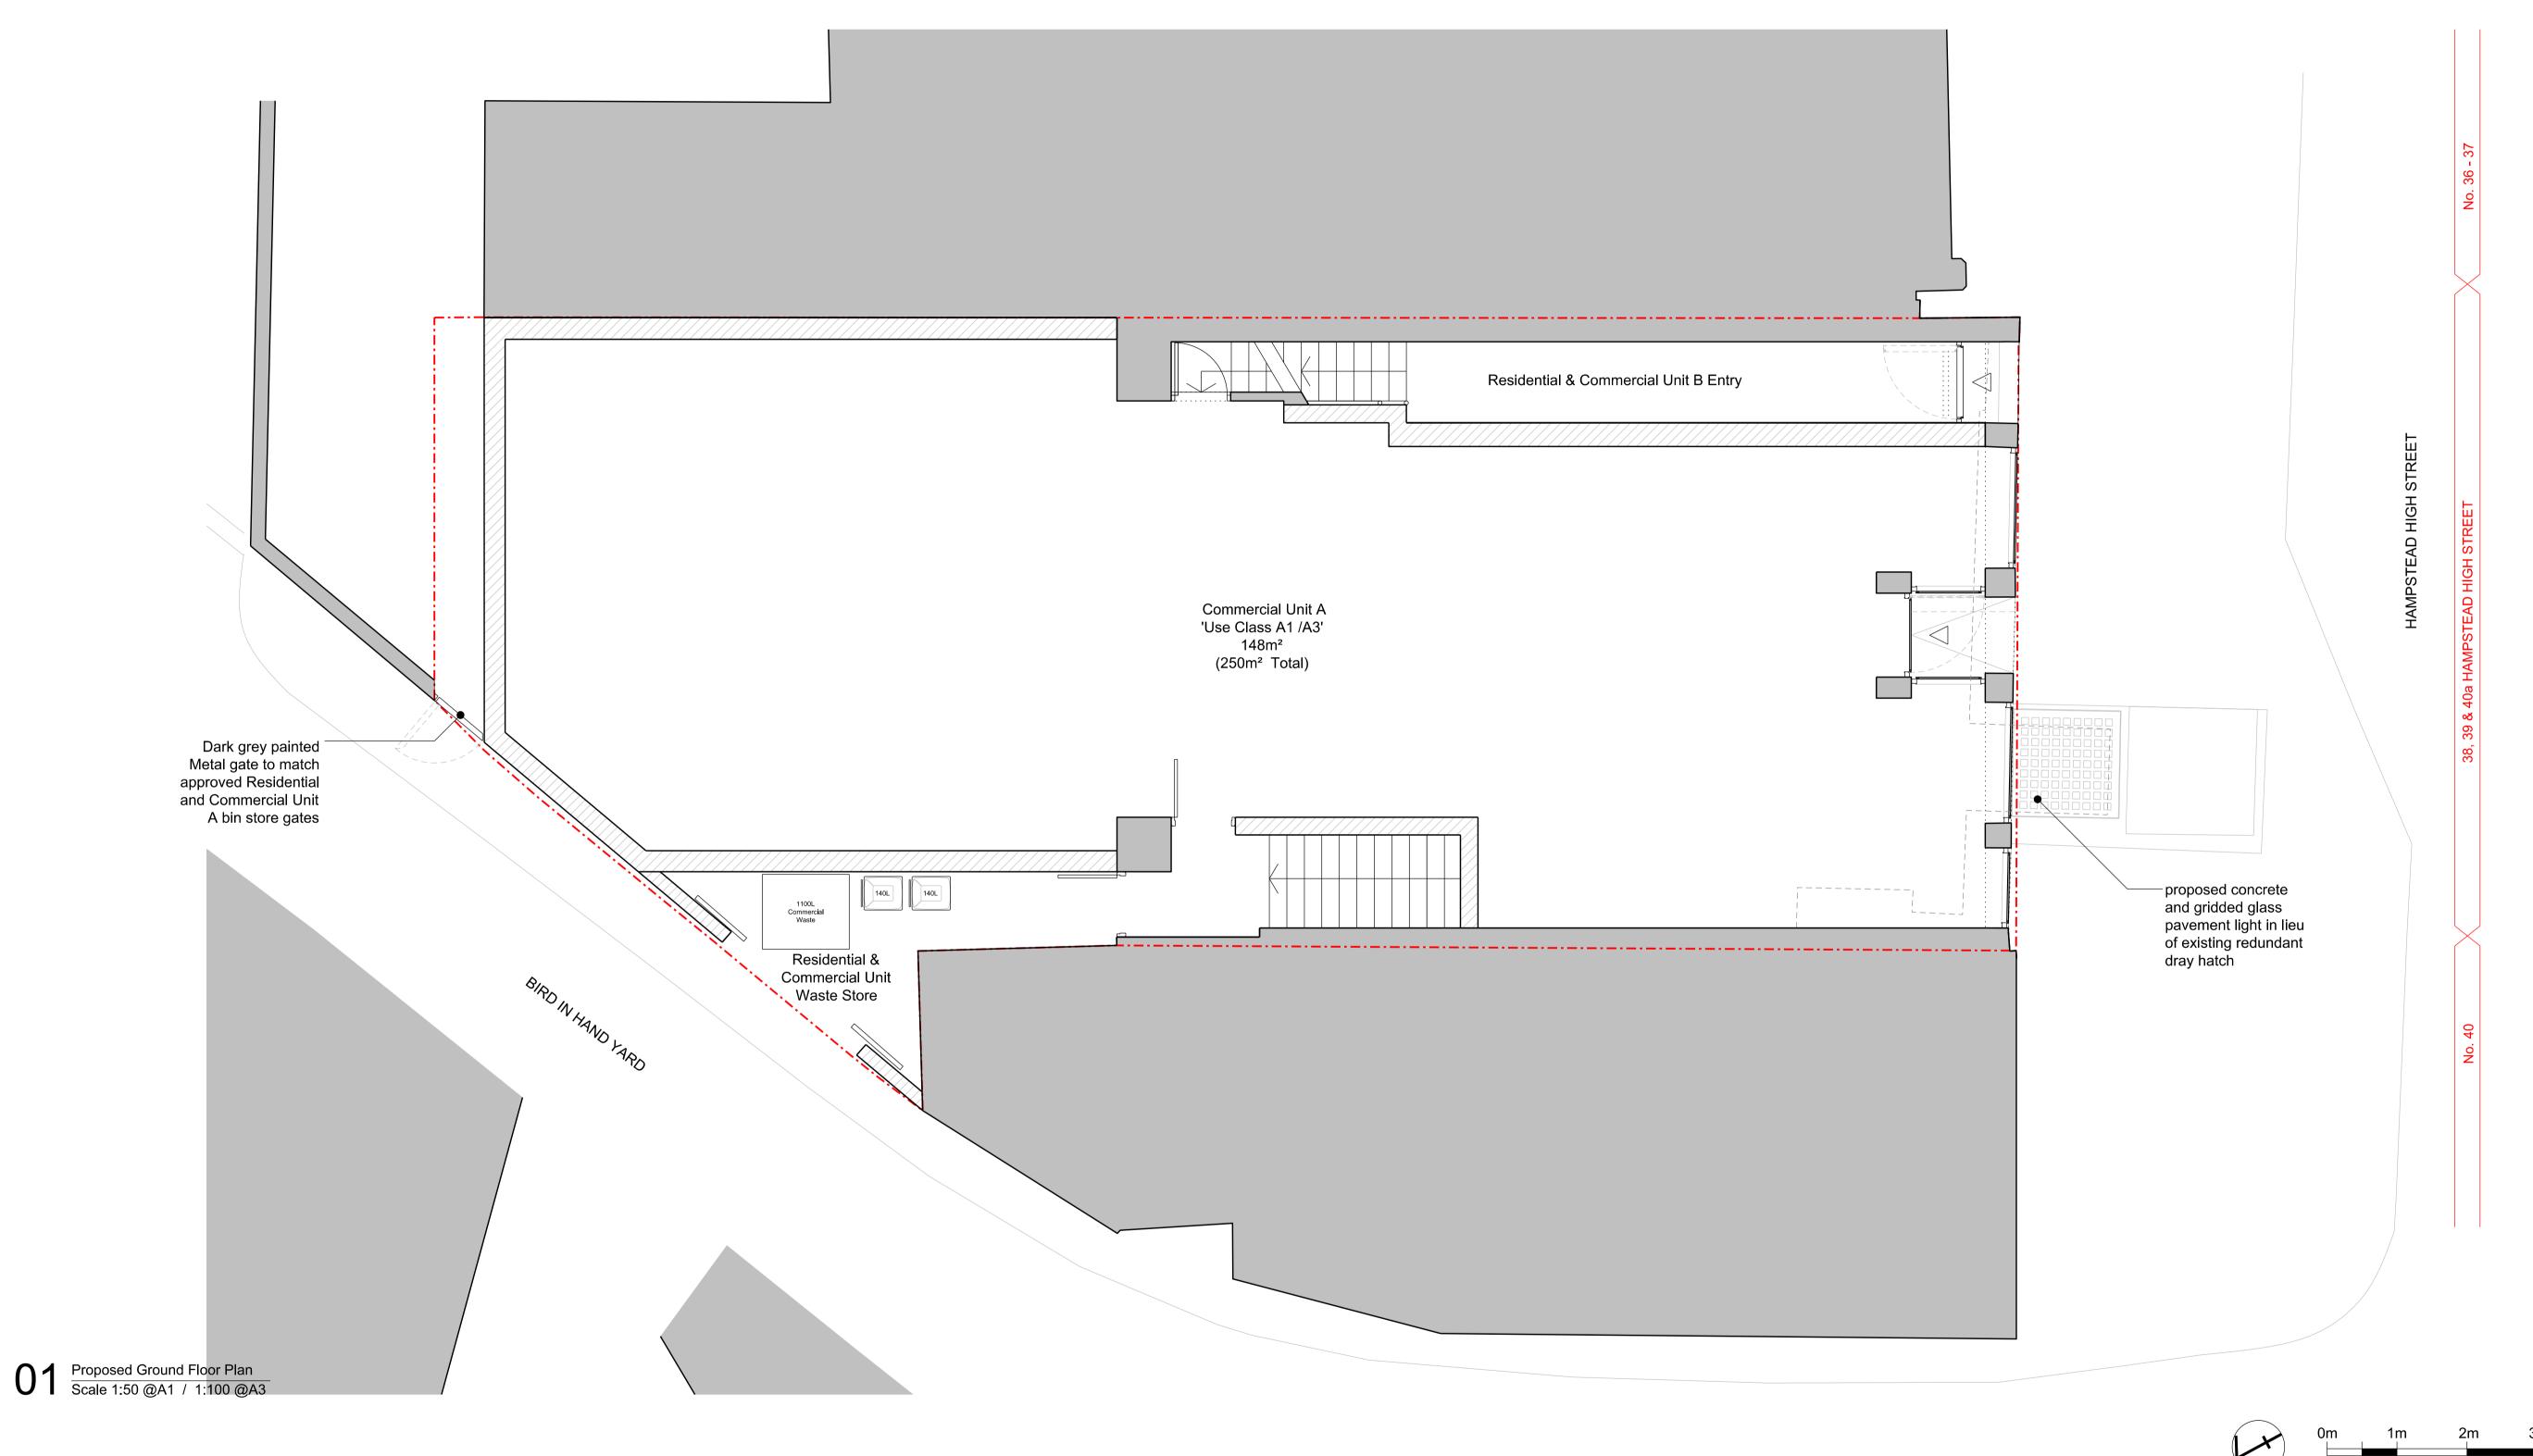

Client Key Plan Mr & Mrs Hay Project 38, 39 & 40a Hampstead High St London NW3 1QE

## **PATA**LAB

38,39 & 40a Hampstead High Street

Drawing Title Proposed Ground Floor Plan

1:50 / 1:100 Scale Paper Size A1 / A3 20.09.2019 Date

Project No Drawing No

PA-3-3010 **00**