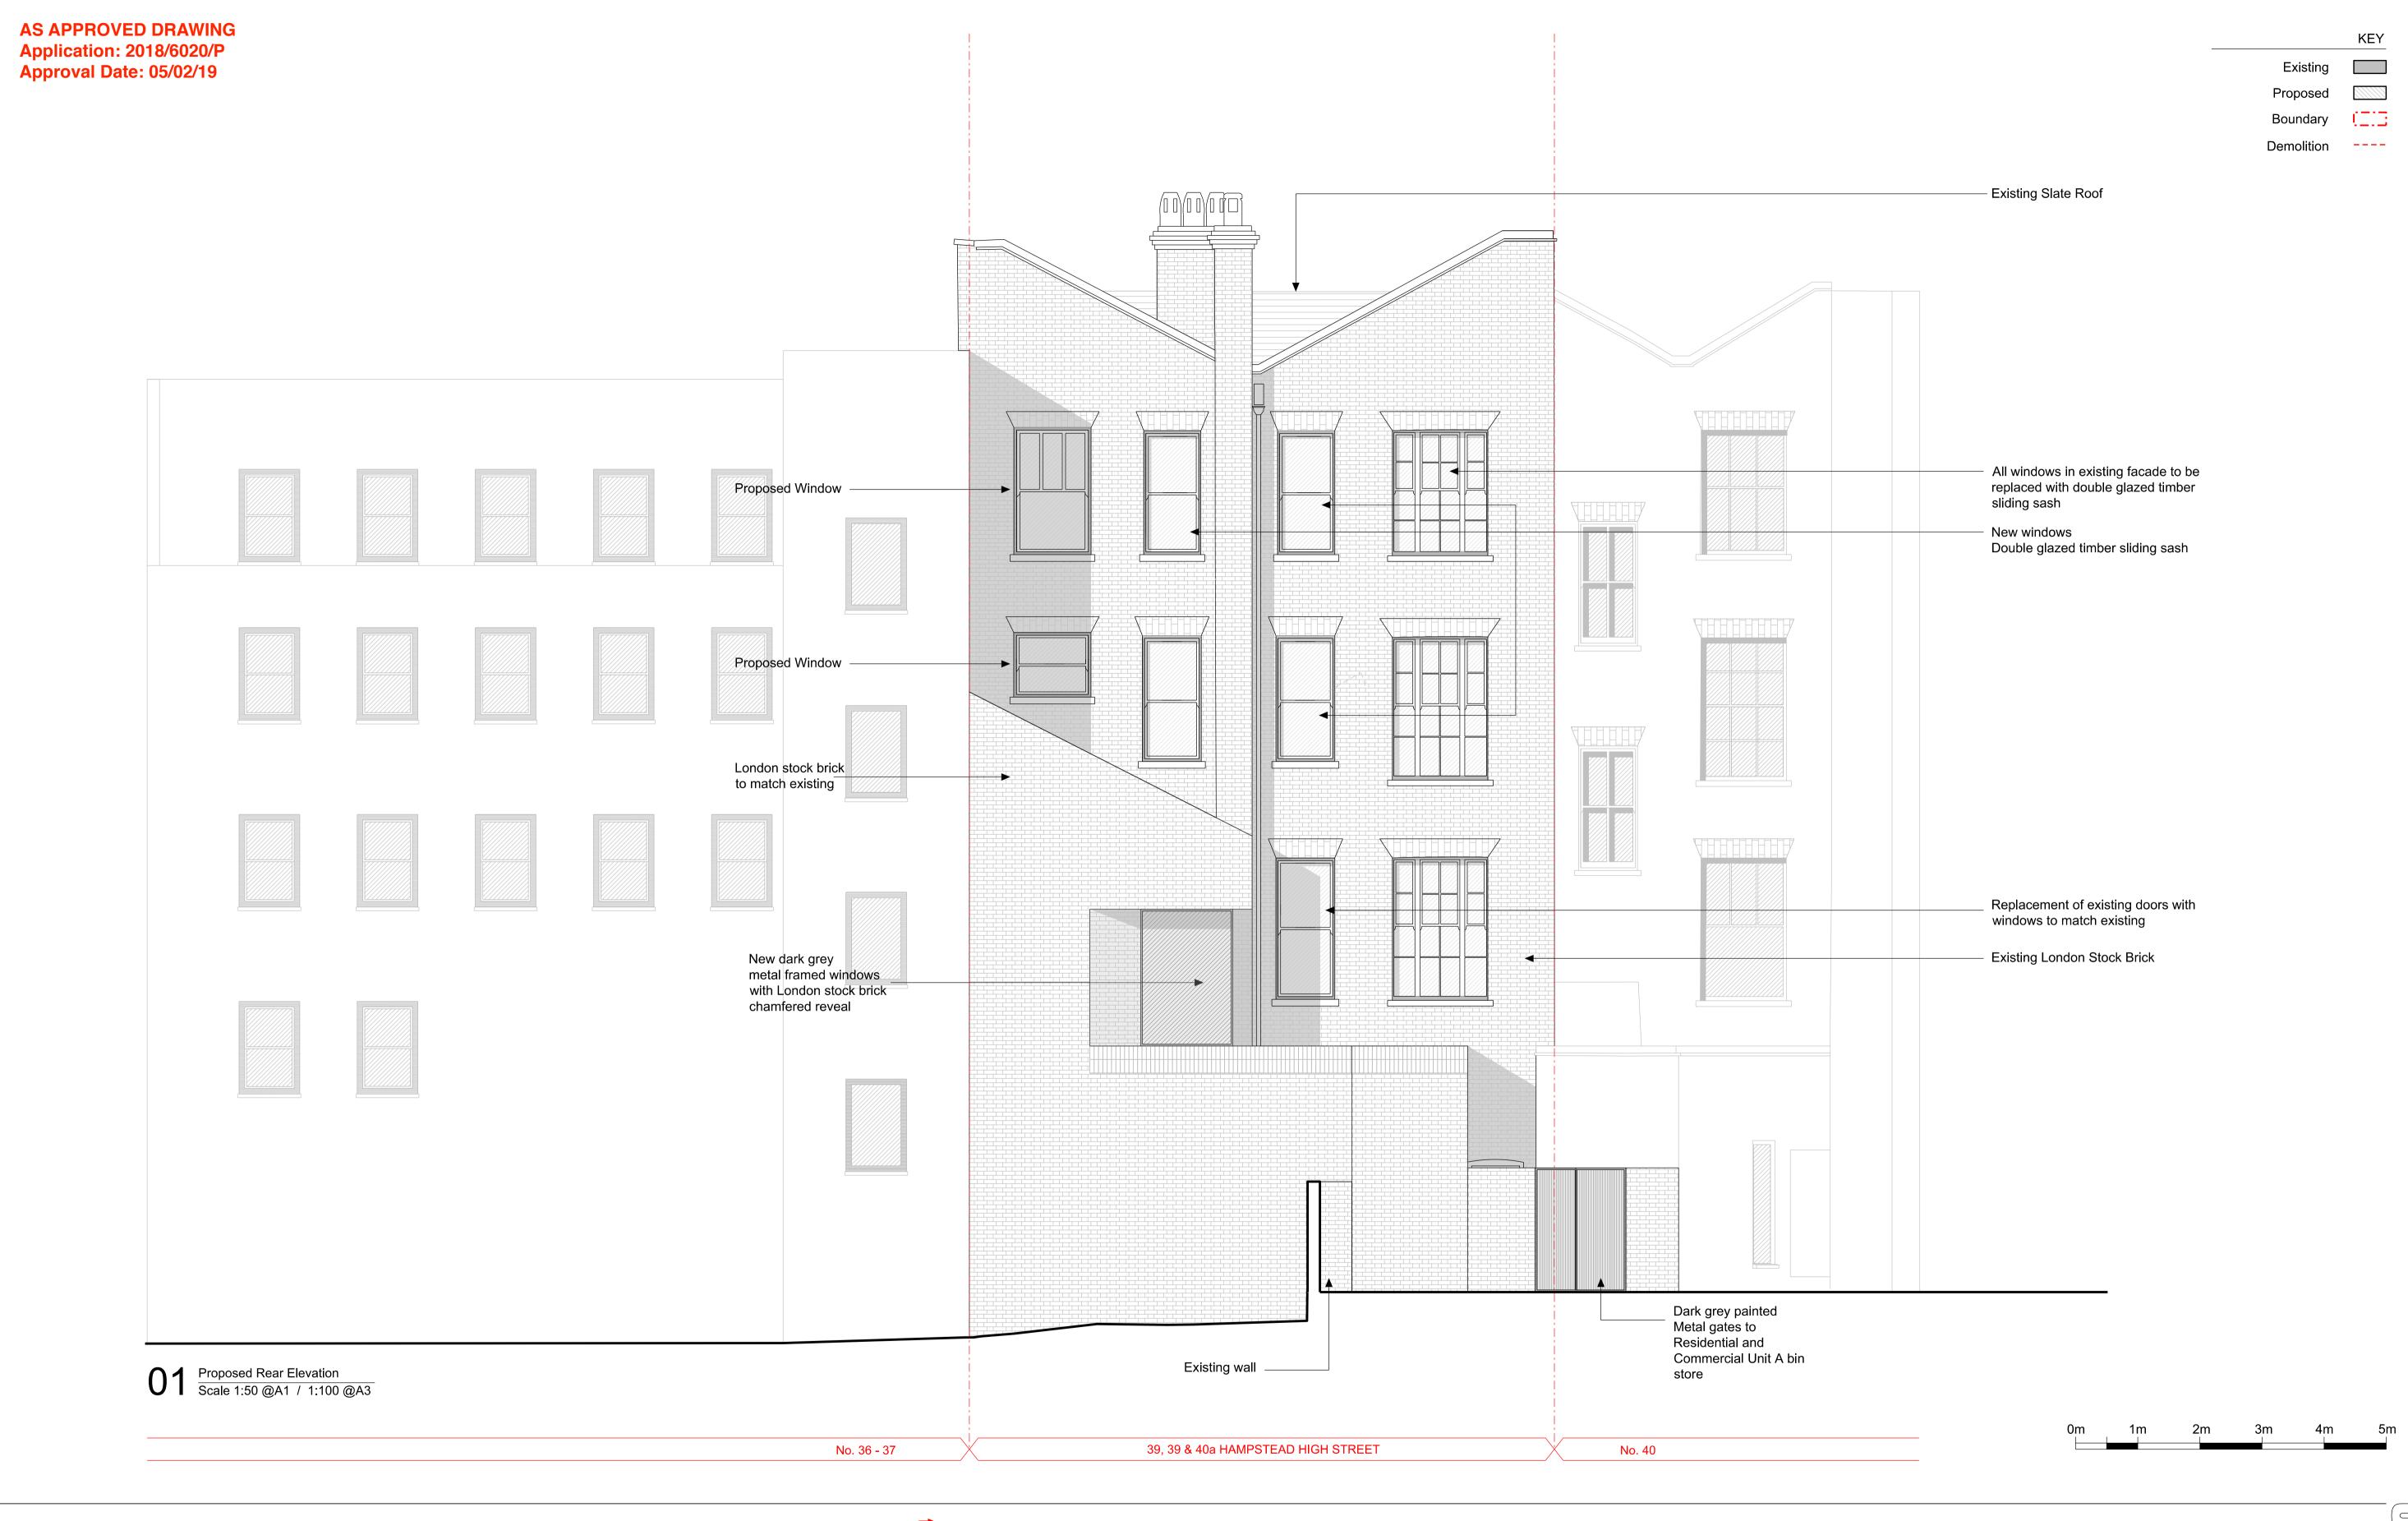

## **PATA**LAB

38,39 & 40a Hampstead High Street Project

| Drawing Title | <b>Proposed Rear Elevation</b> |
|---------------|--------------------------------|
|---------------|--------------------------------|